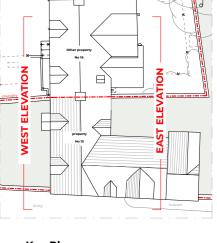

**Key Plan** 

| revisions |      |             |  |  |
|-----------|------|-------------|--|--|
| revision  | date | description |  |  |
|           |      |             |  |  |
|           |      |             |  |  |
|           |      |             |  |  |
|           |      |             |  |  |
|           |      |             |  |  |

Harrison Grove | Worcester Worcestershire | WR5 ISS nail: info@keystonead.co.uk Tel: 07752979244 www.keystonead.co.uk

Project: Replacement of existing chimney

| Site Address: 15 Barnsley, Barnsley Village,<br>Cirencester, Gloucestershire<br>GL7 5EF | Clients: Dr. Geoffrey Reid |               |
|-----------------------------------------------------------------------------------------|----------------------------|---------------|
| First issue date: 20/09/2023                                                            | Scale: 1:100 [A3]          |               |
| Title: Proposed - Elevations                                                            | drawing no: K2305-04       | Revision<br>- |