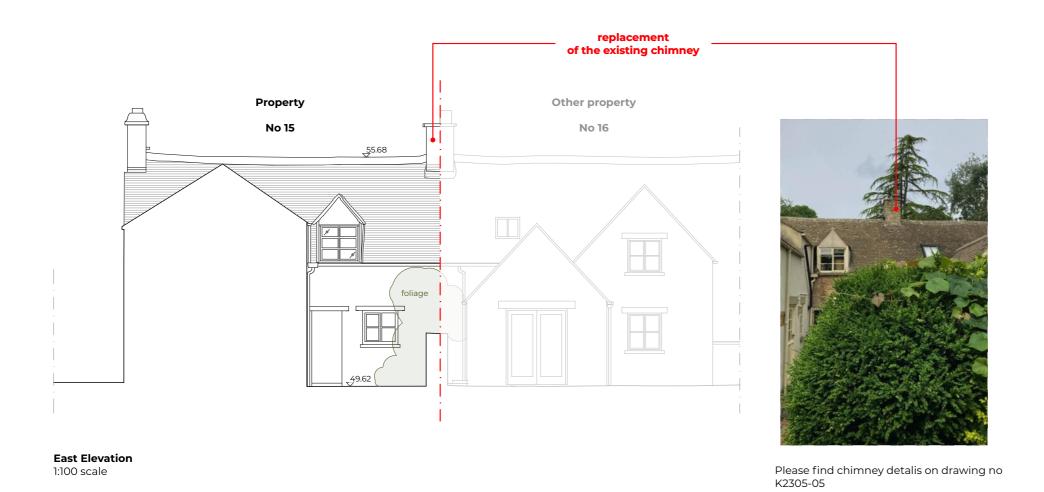

Harrison Grove | Worcester Worcestershire | WR5 ISS nail: info@keystonead.co.uk Tel: 07752979244 www.keystonead.co.uk

Project: Replacement of existing chimney

| Site Address: 15 Barnsley, Barnsley Village,<br>Cirencester, Gloucestershire<br>GL7 5EF | Clients: Dr. Geoffrey Reid |               |
|-----------------------------------------------------------------------------------------|----------------------------|---------------|
| First issue date: 20/09/2023                                                            | Scale: 1:100 [A3]          |               |
| Title: Proposed - Elevations                                                            | drawing no: K2305-04       | Revision<br>- |