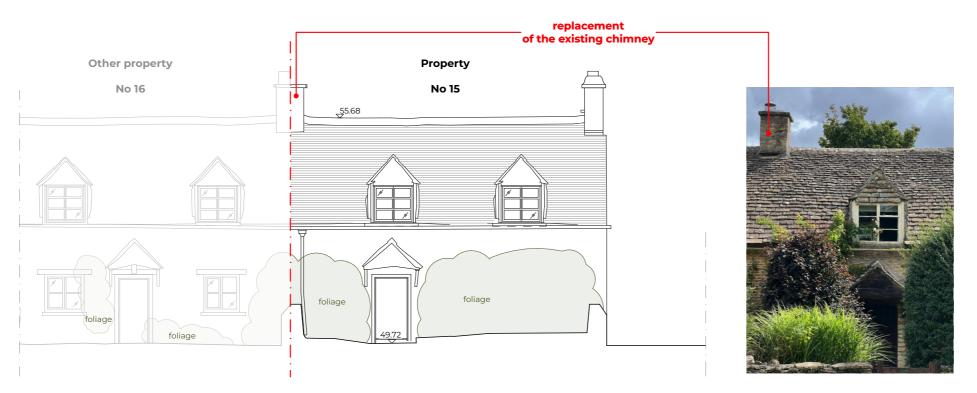

Harrison Grove | Worcester Worcestershire | WR5 ISS nail: info@keystonead.co.uk Tel: 07752979244 www.keystonead.co.uk

Project: Replacement of existing chimney

| Site Address: 15 Barnsley, Barnsley Village,<br>Cirencester, Gloucestershire<br>GL7 5EF | Clients: Dr. Geoffrey Reid |               |
|-----------------------------------------------------------------------------------------|----------------------------|---------------|
| First issue date: 20/09/2023                                                            | Scale: 1:100 [A3]          |               |
| Title: Proposed - Elevations                                                            | drawing no: K2305-04       | Revision<br>- |