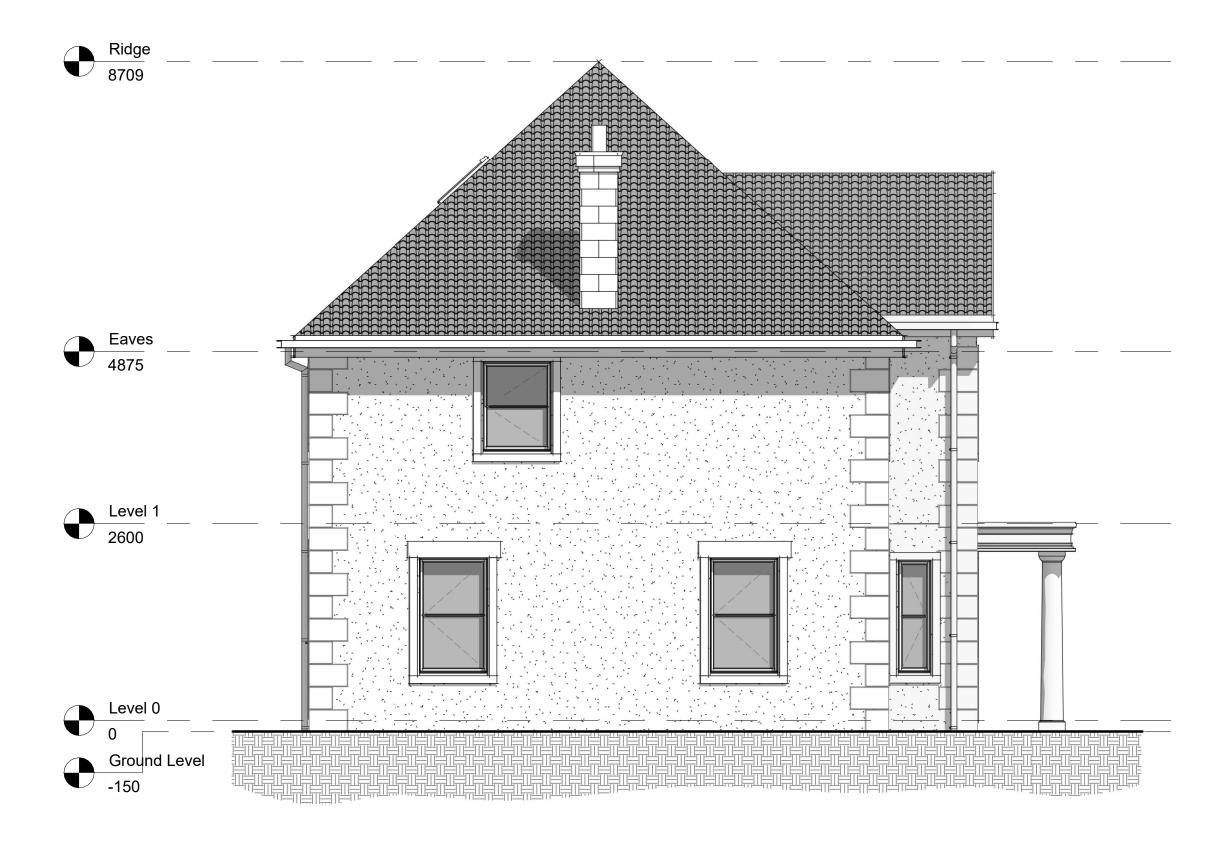

1 DWELLING - NORTH ELEVATION - EXISTING

**3 DWELLING - SOUTH ELEVATION - EXISTING** 1:50

**DWELLING - EAST ELEVATION - EXISTING**1:50

Ground Level DWELLING - WEST ELEVATION - EXISTING
1:50

Eaves 4875

PROJECT STAGE STATUS: PLANNING ISSUE Holly House, Bath Road, Somerset,