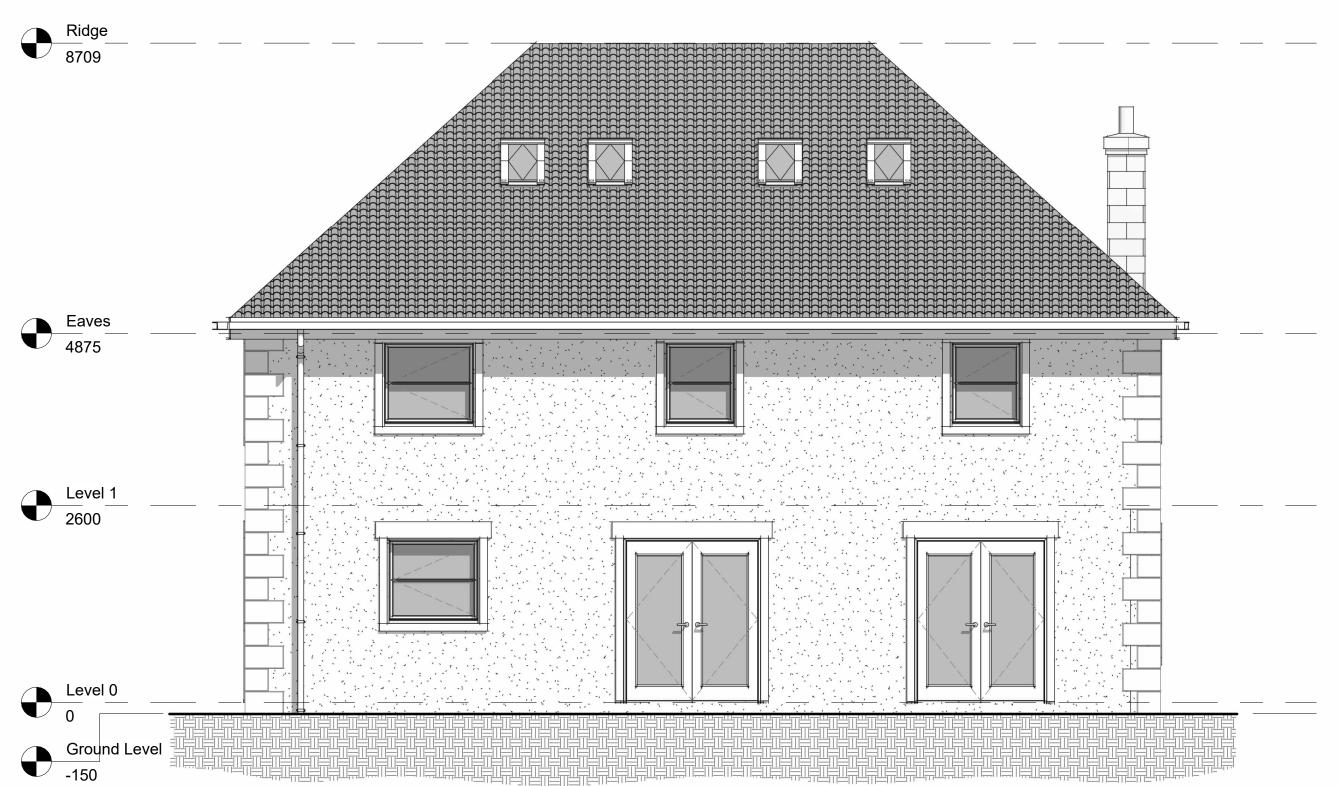

1 DWELLING - NORTH ELEVATION - EXISTING

**3 DWELLING - SOUTH ELEVATION - EXISTING** 1:50

**DWELLING - EAST ELEVATION - EXISTING**1:50

Ground Level DWELLING - WEST ELEVATION - EXISTING
1:50

Eaves 4875

PROJECT STAGE STATUS: PLANNING ISSUE Holly House, Bath Road, Somerset,