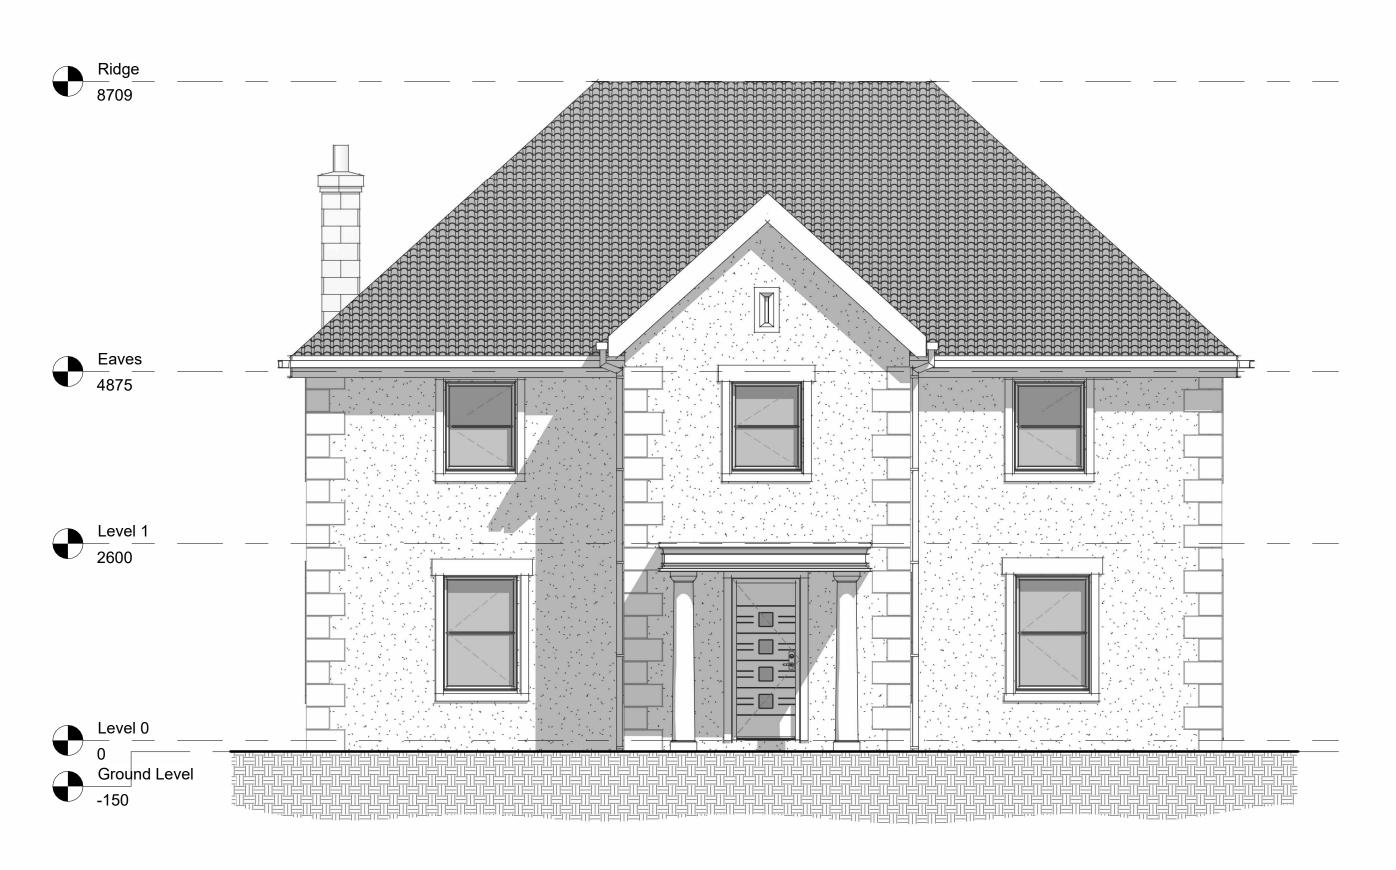

1 DWELLING - NORTH ELEVATION - EXISTING

**3 DWELLING - SOUTH ELEVATION - EXISTING** 1:50

**DWELLING - EAST ELEVATION - EXISTING**1:50

Ground Level DWELLING - WEST ELEVATION - EXISTING
1:50

Eaves 4875

PROJECT STAGE STATUS: PLANNING ISSUE Holly House, Bath Road, Somerset,