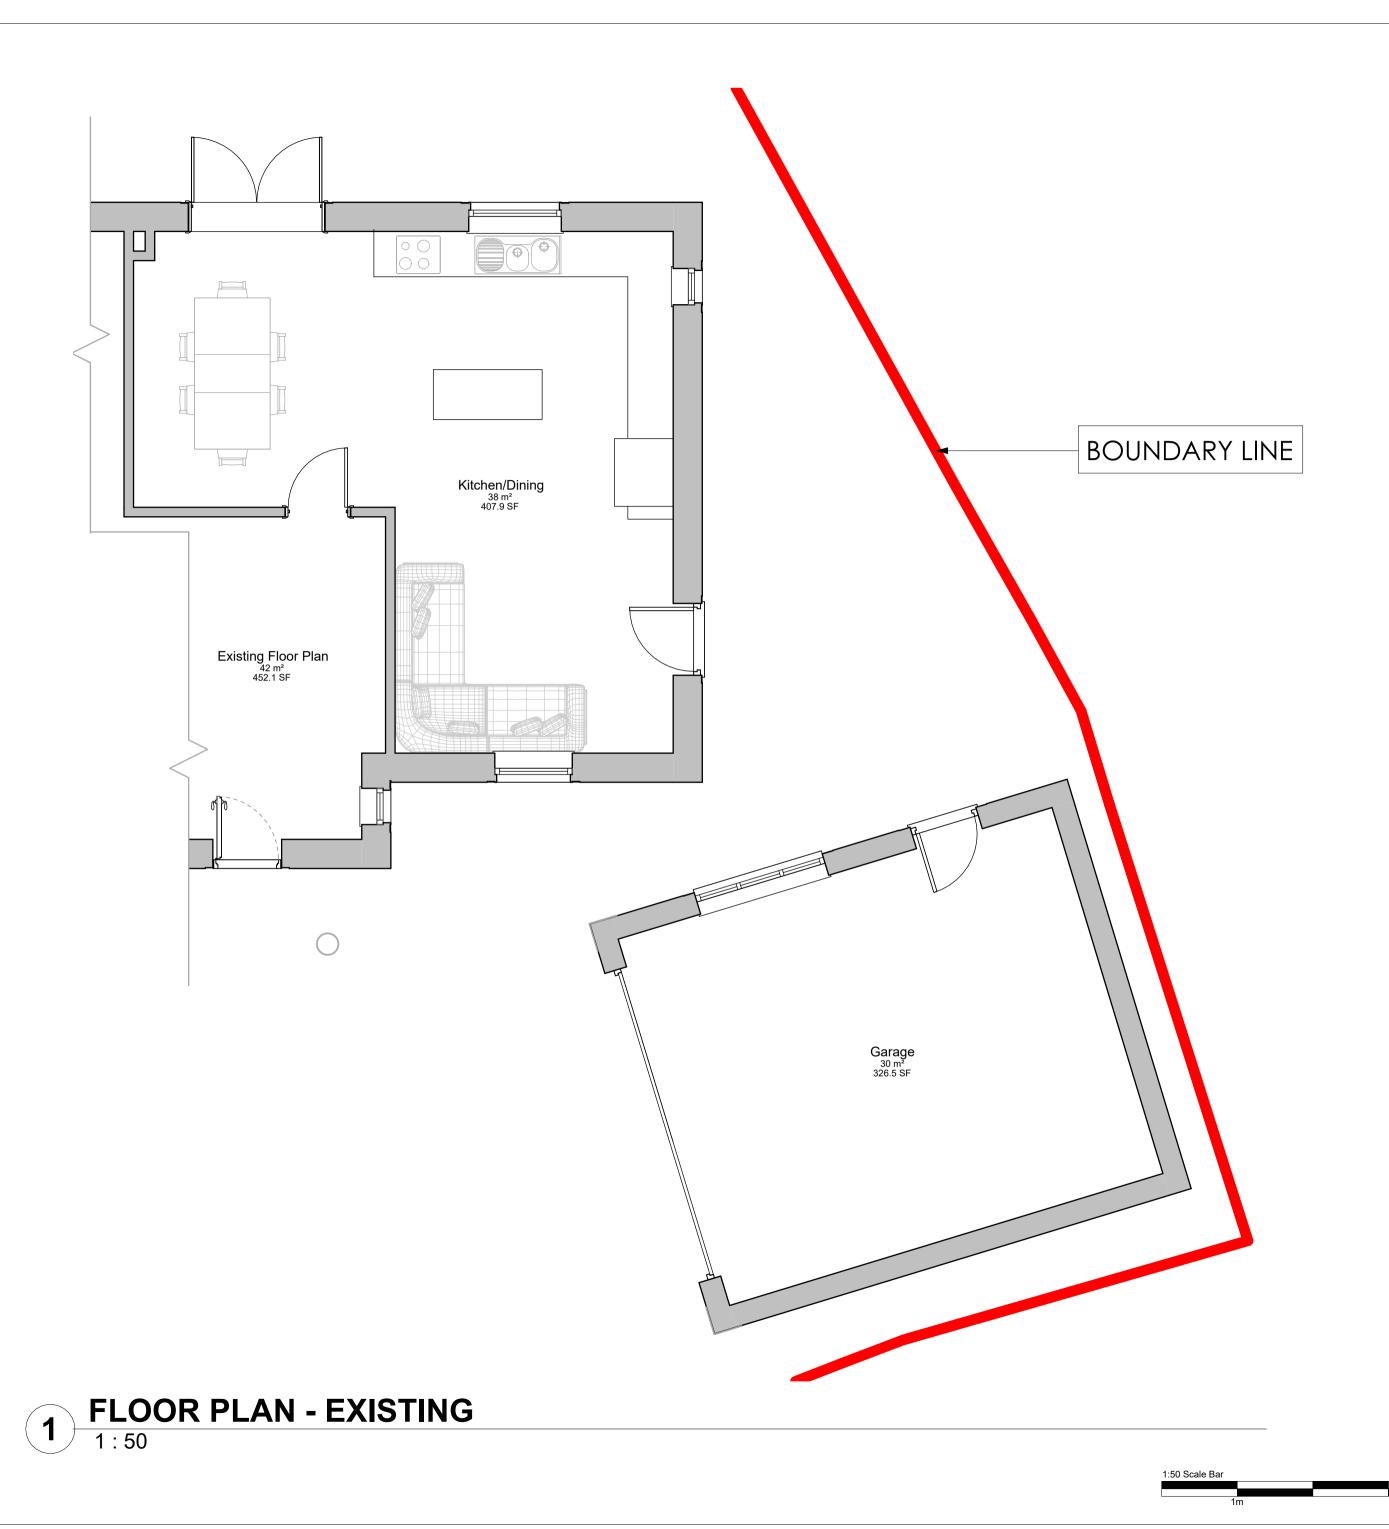

MR AND MRS PARHAM

Project Stage Status:

PLANNING ISSUE

Holly House, Bath Road, Somerset, Shepton Mallet, BA3 5AF

EXISTING FLOOR PLAN

03/10/2023 1:50 23038 AP004 P1

A2