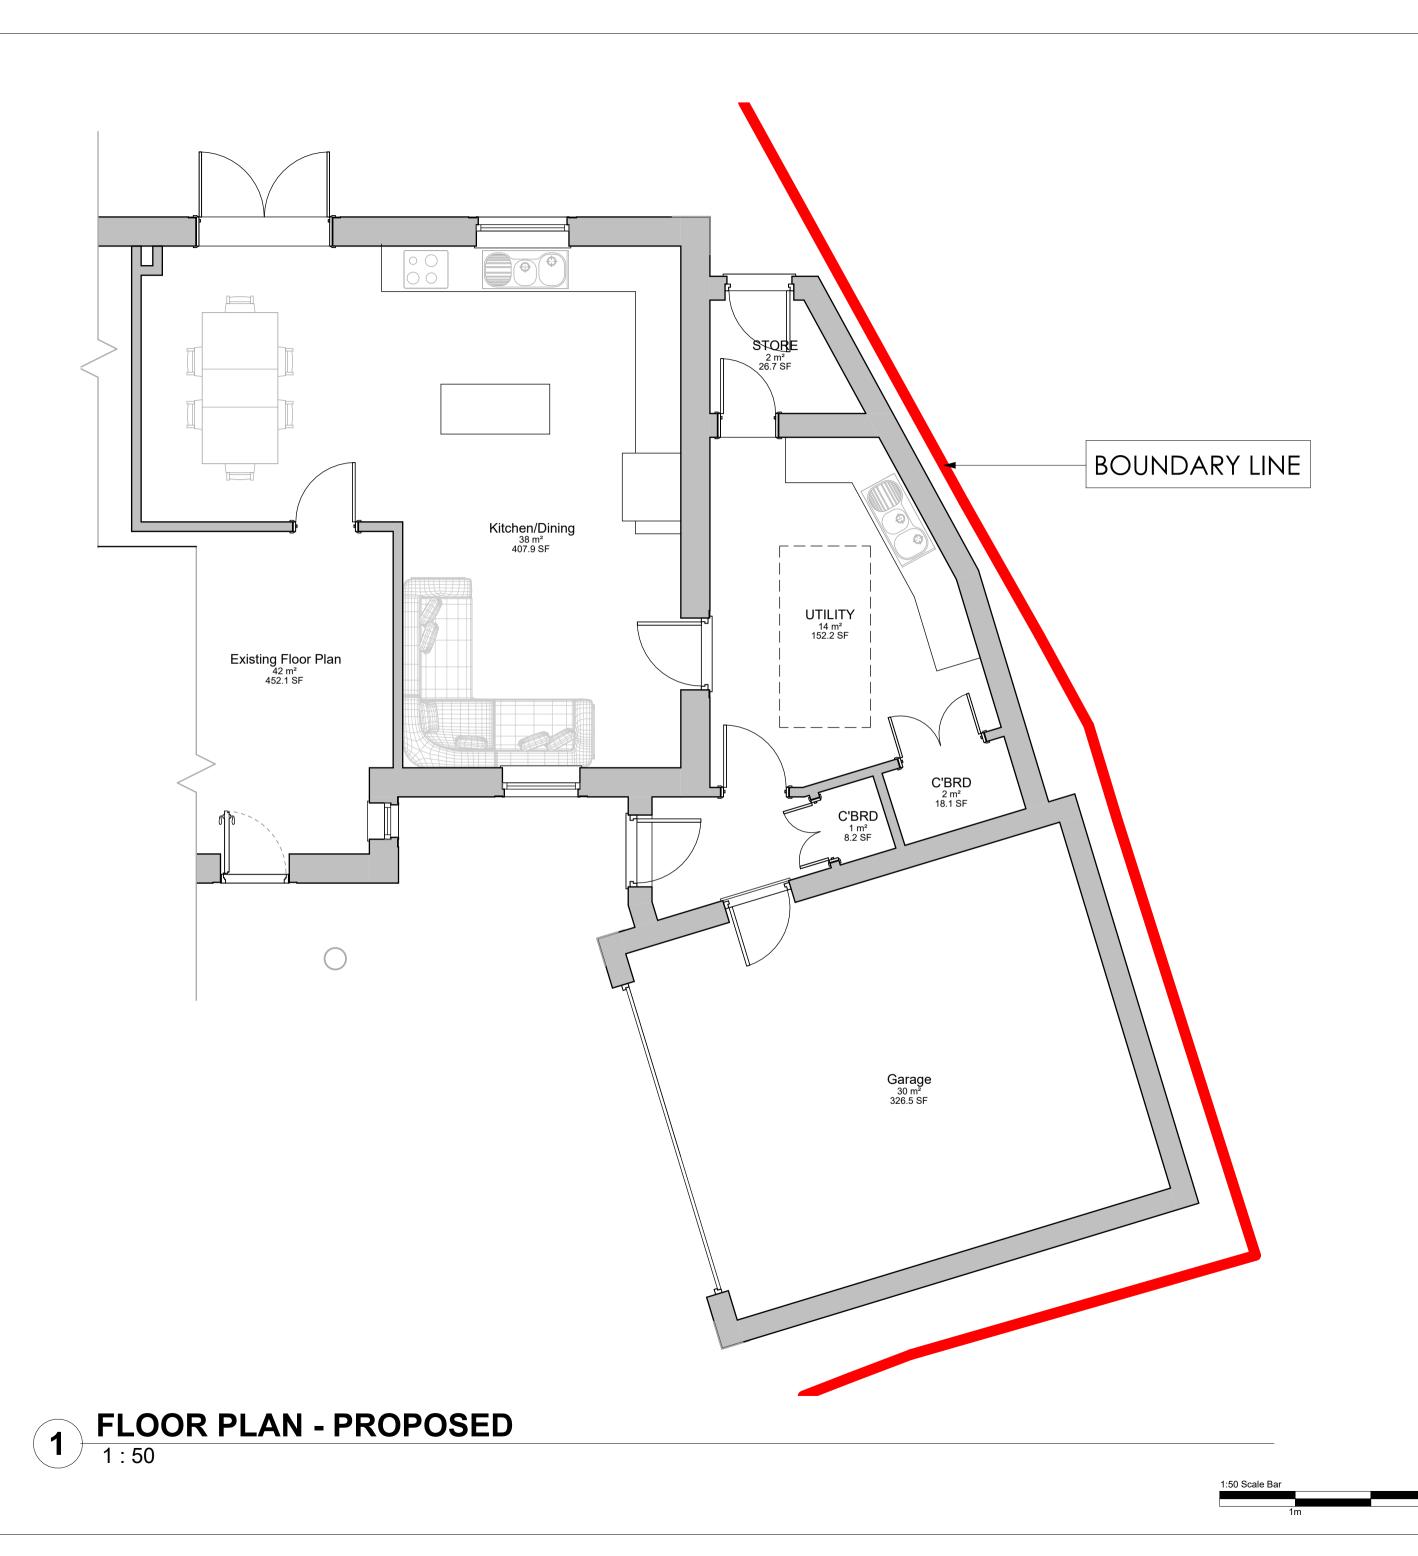

jack@plotsandplansdesign.co.uk

MR AND MRS PARHAM

Project Stage Status:

PLANNING ISSUE

Holly House, Bath Road, Somerset, Shepton Mallet, BA3 5AF

PROPOSED FLOOR PLANS

03/10/2023 1:50 23038 P1

A2