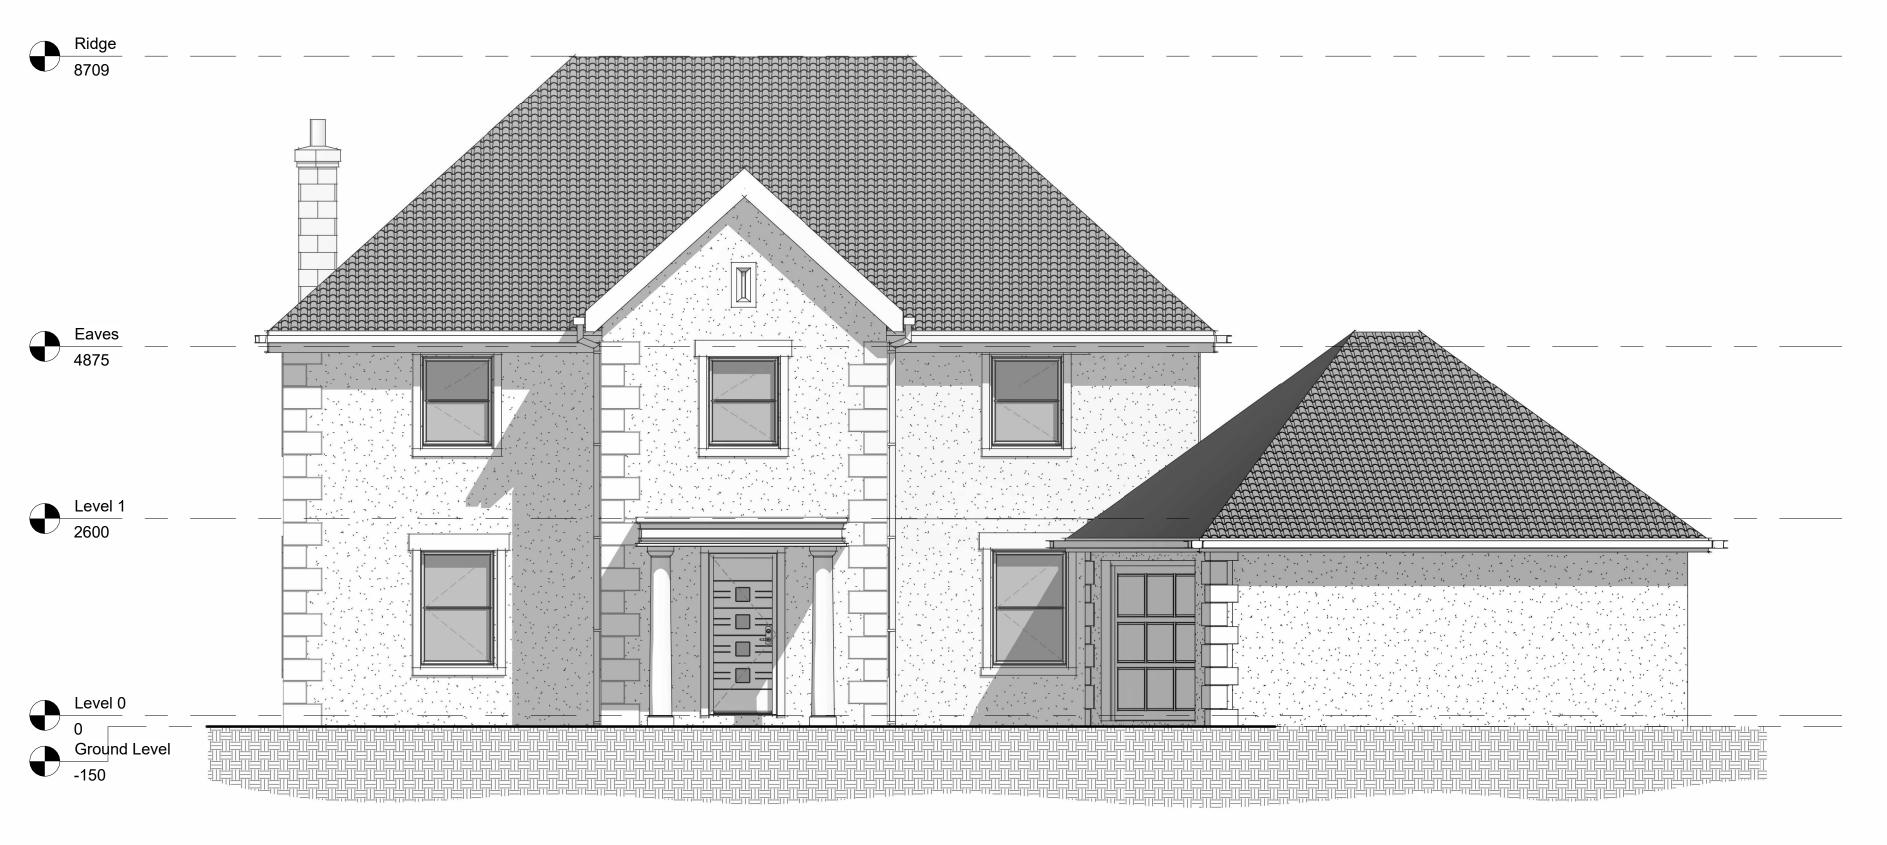

## 1 NORTH ELEVATION - PROPOSED

2 SOUTH ELEVATION - PROPOSED 1:50

1:50 Scale Bar

Notes:

Notes:

General Notes

This drawing has been prepared based on survey and other information supplied by others.

All dimensions and labels are to be checked on-site by contractors, and inconsistencies are reported immediately to Plots and Plans LTD prior to works being undertaken.