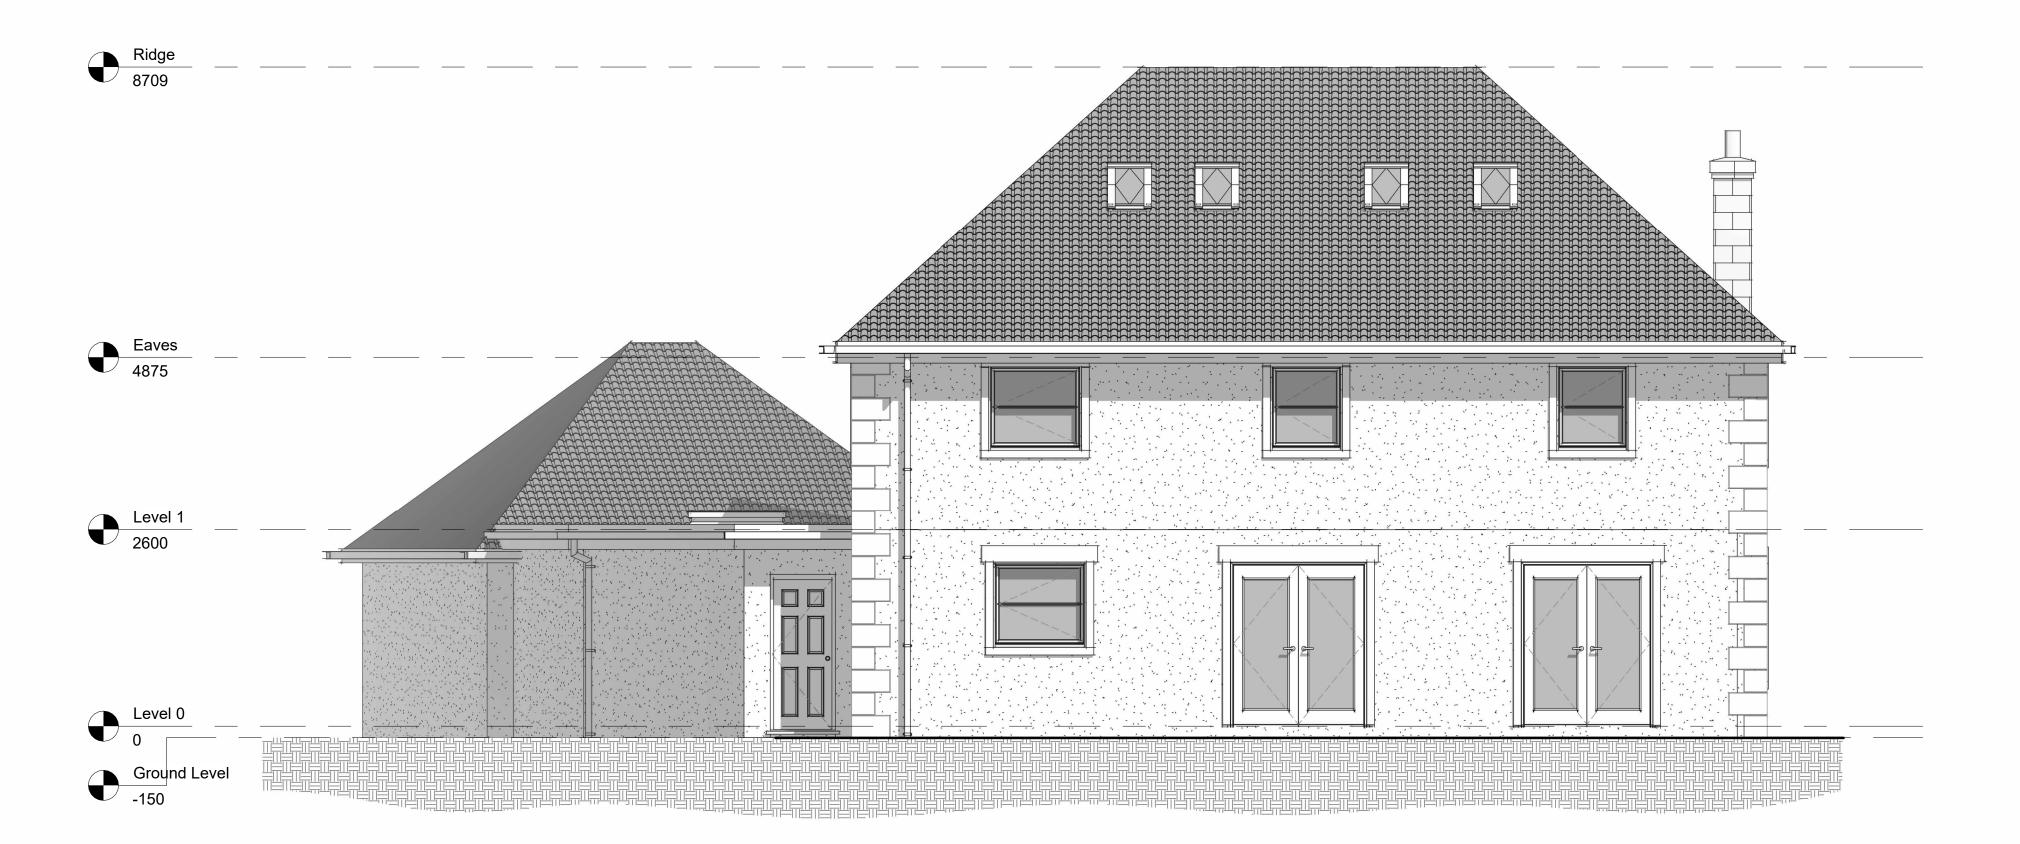

## 1 NORTH ELEVATION - PROPOSED

2 SOUTH ELEVATION - PROPOSED 1:50

1:50 Scale Bar

Notes:

Notes:

General Notes

This drawing has been prepared based on survey and other information supplied by others.

All dimensions and labels are to be checked on-site by contractors, and inconsistencies are reported immediately to Plots and Plans LTD prior to works being undertaken.