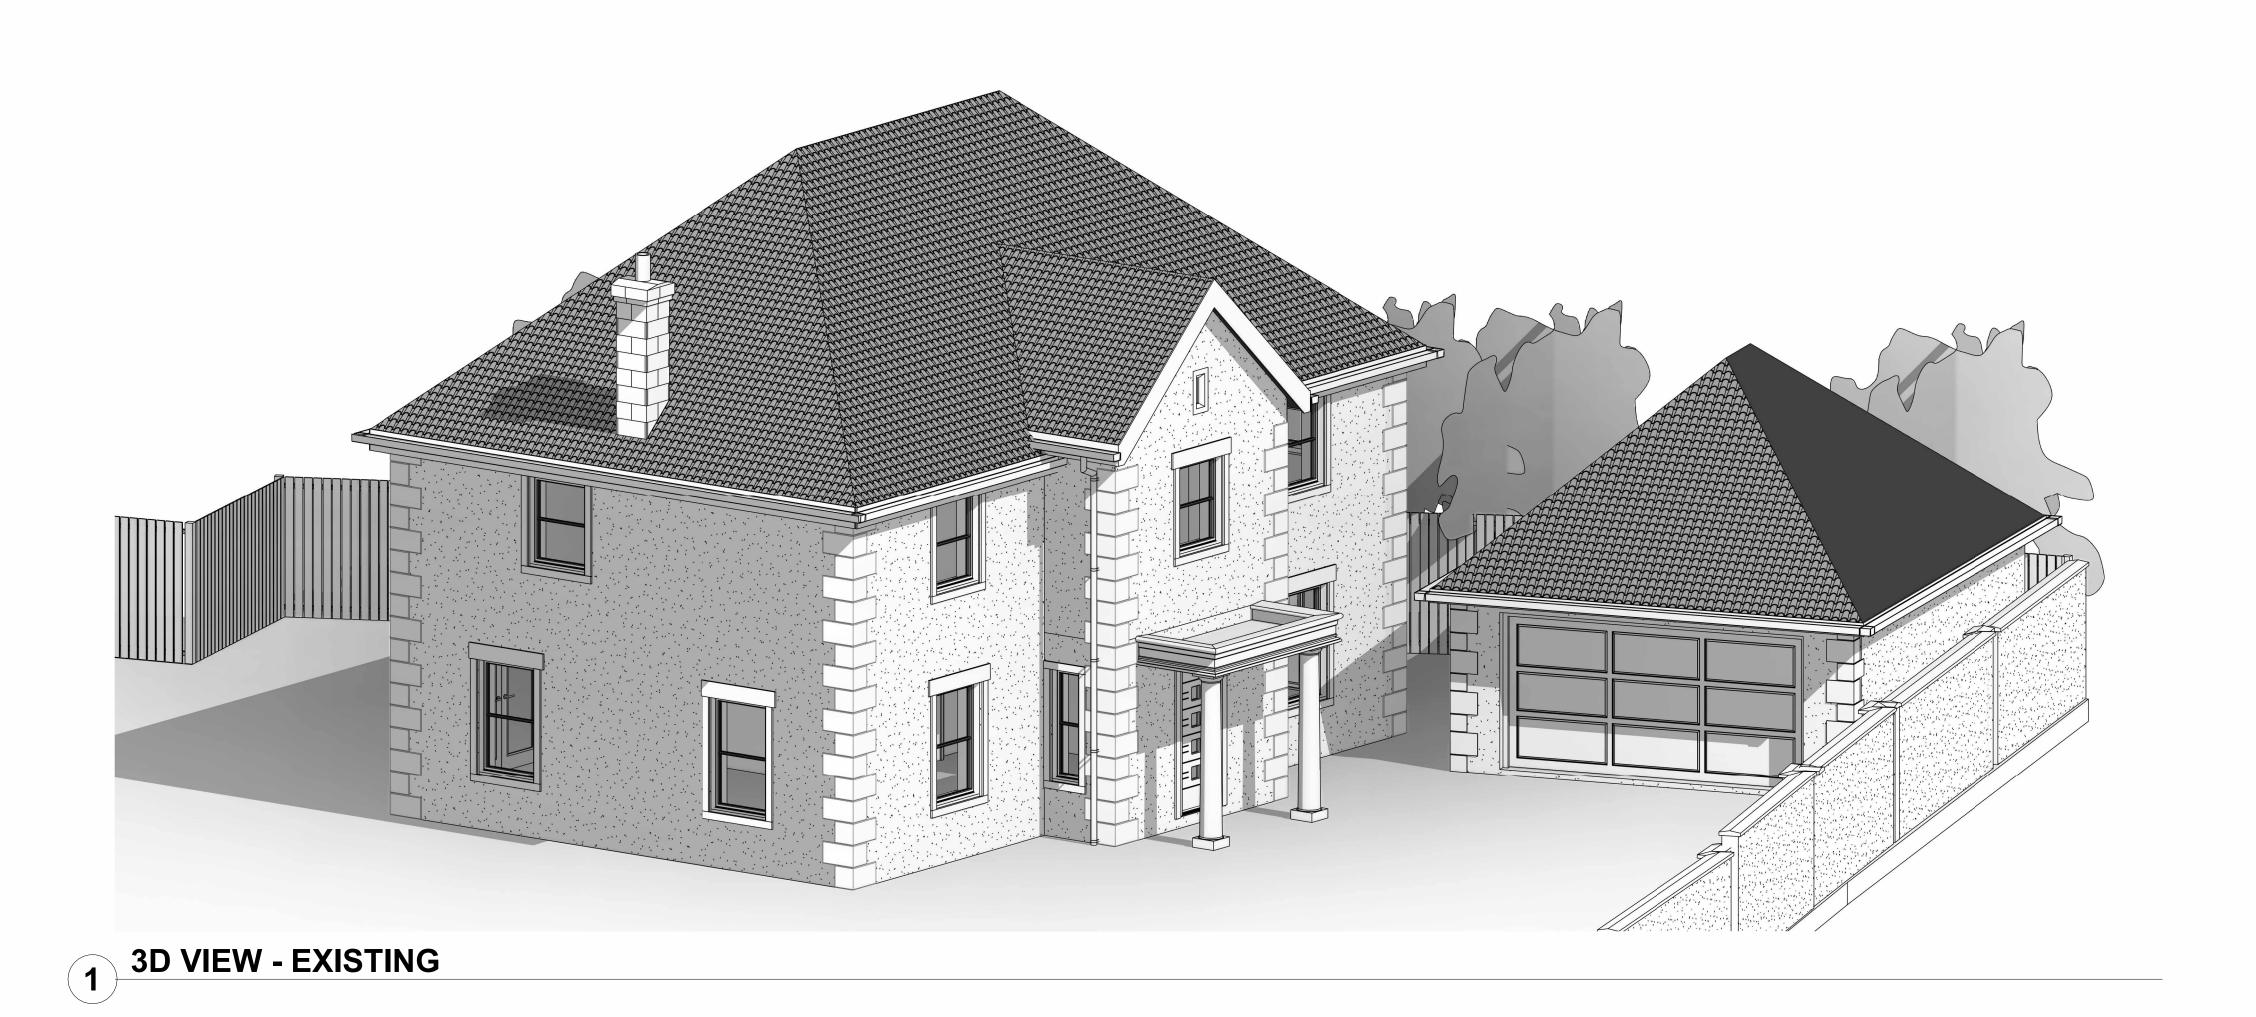

Holly House, Bath Road, Somerset, Shepton Mallet, BA3 5AF

EXISTING AND PROPOSED 3D VIEW

| SCALE AT A1: | DATE:       | DRAWN: | CHECKED:  |  |
|--------------|-------------|--------|-----------|--|
|              | 03/10/2023  | JB     | PP        |  |
| PROJECT NO:  | DRAWING NO: |        | REVISION: |  |
| 23038        | AP011       |        | P1        |  |