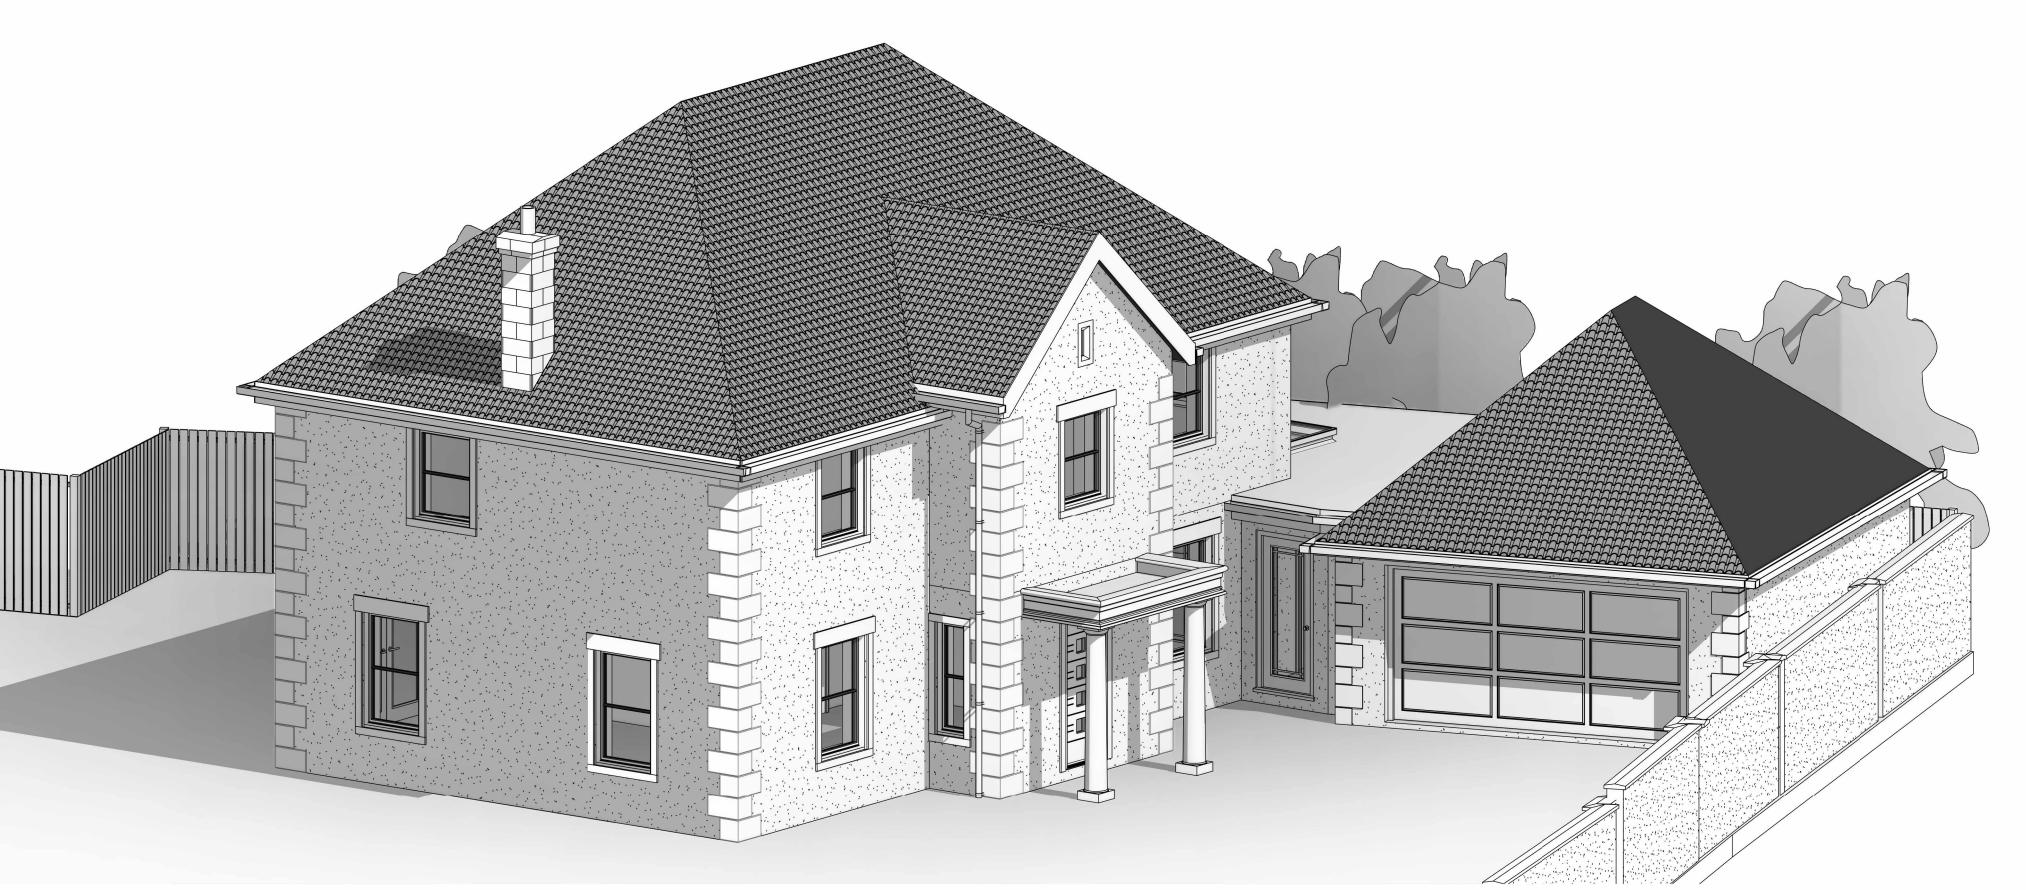

2 3D VIEW - PROPOSED

Notes:

Notes:

<u>General Notes</u>

This drawing has been prepared based on survey and other information supplied by others.

All dimensions and labels are to be checked on-site by contractors, and inconsistencies are reported immediately to Plots and Plans LTD prior to works being undertaken.

Holly House, Bath Road, Somerset, Shepton Mallet, BA3 5AF

EXISTING AND PROPOSED 3D VIEW

| SCALE AT A1: | DATE:       | DRAWN: | CHECKED:  |  |
|--------------|-------------|--------|-----------|--|
|              | 03/10/2023  | JB     | PP        |  |
| PROJECT NO:  | DRAWING NO: |        | REVISION: |  |
| 23038        | AP011       |        | P1        |  |