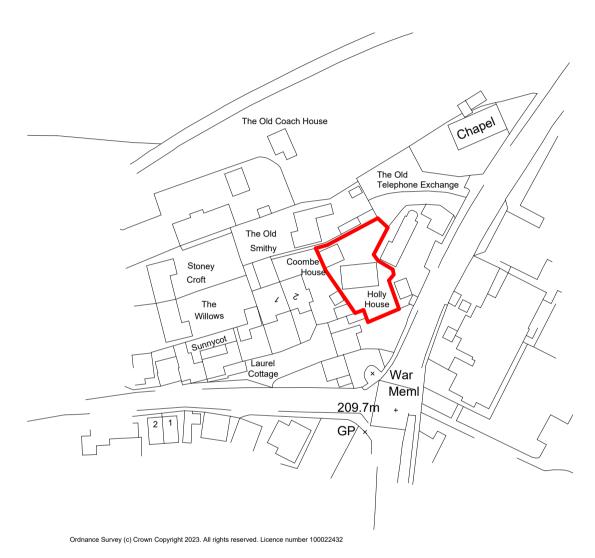

## **Location Plan**

1:1250 Scale Bar

LOCATION PLAN

| SCALE AT A3: | DATE:       | DRAWN:      | CHECKED: |
|--------------|-------------|-------------|----------|
| 1:1250       | 03/10/2023  | JB          | PP       |
| PROJECT NO:  | DRAWING NO: | DRAWING NO: |          |
| 23038        | AP          | AP001       |          |