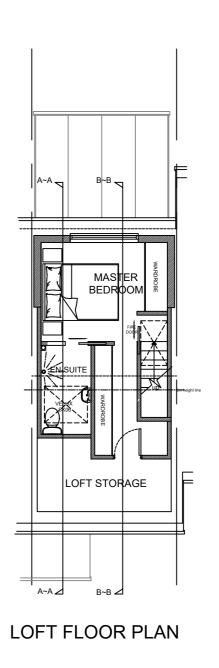

23 CREASY CLOSE, ABBOTTS LANGLEY WD5 0SH

Drawing Title:

|              | PLANS AND ELEVATIONS<br>AS PROPOSED |        |       |        |     |        |
|--------------|-------------------------------------|--------|-------|--------|-----|--------|
| Drawn By:    | GMF                                 | Scale: | 1:100 | Date:  | AUC | 3 2023 |
| Drg Status:  | PROPOSED                            |        |       |        | ed: |        |
| Drawing No : | 5806-F                              | P01    |       | Revisi | on: | G      |