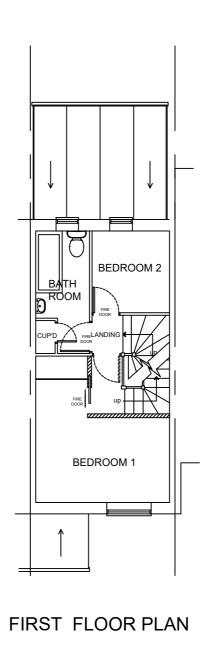

23 CREASY CLOSE, ABBOTTS LANGLEY WD5 0SH

Drawing Title:

|              | PLANS AND ELEVATIONS<br>AS PROPOSED |        |       |        |     |        |
|--------------|-------------------------------------|--------|-------|--------|-----|--------|
| Drawn By:    | GMF                                 | Scale: | 1:100 | Date:  | AUC | 3 2023 |
| Drg Status:  | PROPOSED                            |        |       |        | ed: |        |
| Drawing No : | 5806-F                              | P01    |       | Revisi | on: | G      |