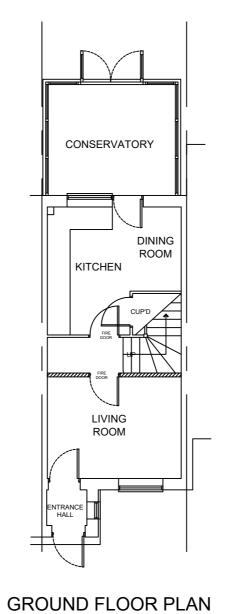

23 CREASY CLOSE, ABBOTTS LANGLEY WD5 0SH

Drawing Title:

|              | PLANS AND ELEVATIONS<br>AS PROPOSED |        |       |        |     |        |
|--------------|-------------------------------------|--------|-------|--------|-----|--------|
| Drawn By:    | GMF                                 | Scale: | 1:100 | Date:  | AUC | 3 2023 |
| Drg Status:  | PROPOSED                            |        |       |        | ed: |        |
| Drawing No : | 5806-F                              | P01    |       | Revisi | on: | G      |