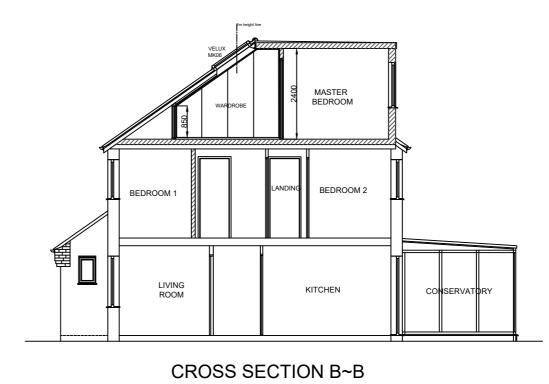

23 CREASY CLOSE, ABBOTTS LANGLEY WD5 0SH

Drawing Title:

|              | PLANS AND ELEVATIONS<br>AS PROPOSED |        |       |        |     |        |
|--------------|-------------------------------------|--------|-------|--------|-----|--------|
| Drawn By:    | GMF                                 | Scale: | 1:100 | Date:  | AUC | 3 2023 |
| Drg Status:  | PROPOSED                            |        |       |        | ed: |        |
| Drawing No : | 5806-F                              | P01    |       | Revisi | on: | G      |