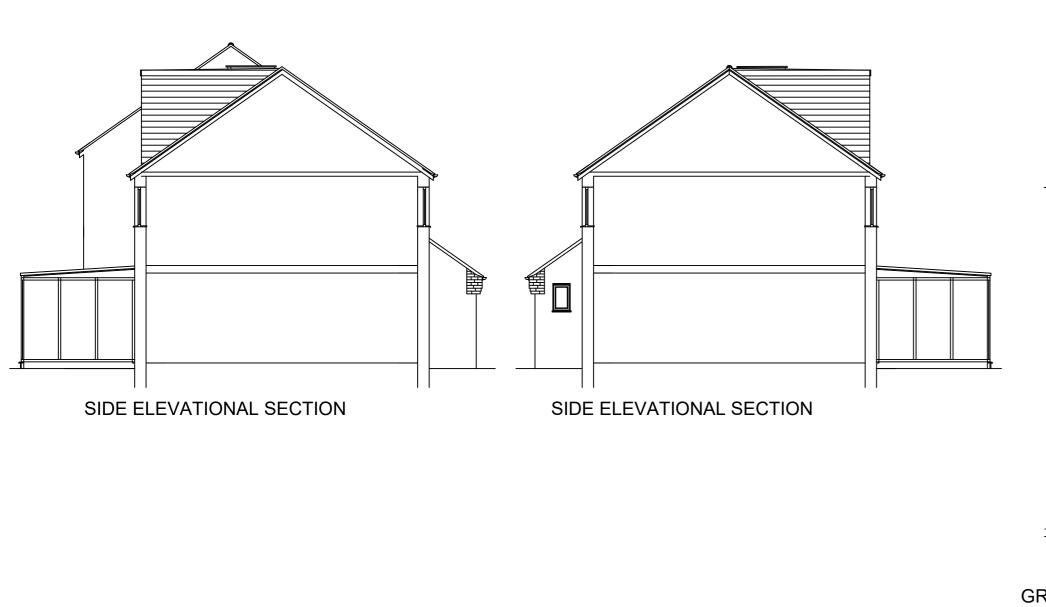

23 CREASY CLOSE, ABBOTTS LANGLEY WD5 0SH

Drawing Title:

|              | PLANS AND ELEVATIONS<br>AS PROPOSED |        |       |        |     |        |
|--------------|-------------------------------------|--------|-------|--------|-----|--------|
| Drawn By:    | GMF                                 | Scale: | 1:100 | Date:  | AUC | 3 2023 |
| Drg Status:  | PROPOSED                            |        |       |        | ed: |        |
| Drawing No : | 5806-F                              | P01    |       | Revisi | on: | G      |