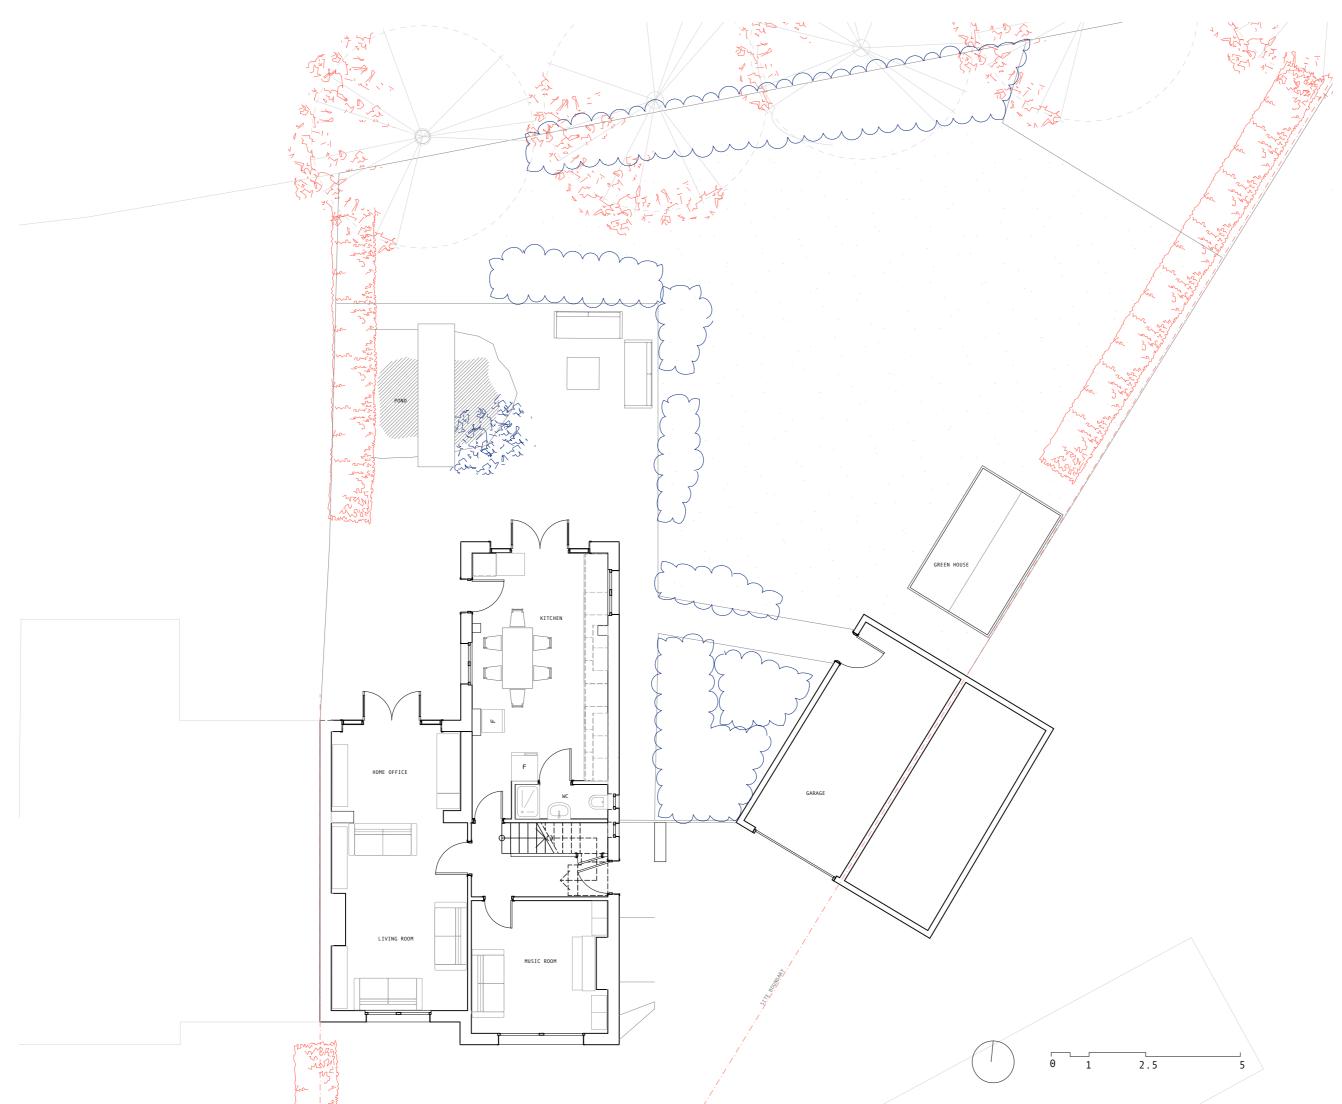

| В             | Issue for Planning               | BA                         | 22.09. |
|---------------|----------------------------------|----------------------------|--------|
| А             | First Concept                    | BA                         | 15.08. |
| Rev           | Description                      | Issued by                  | Dat    |
| Orig          | inator                           |                            |        |
|               | BENHAM ARCHI                     | TECTS                      |        |
|               |                                  | 970 035 735<br>marchitects |        |
| Scal          | e                                |                            | Statu  |
| 1:100 @A3 Pla |                                  | nning                      |        |
| Proj          | ect                              |                            |        |
|               | 18 ESKDALE                       | CLOSE                      |        |
|               | <sup>nt</sup><br>Helen and Ma    | irc                        |        |
| Clie          |                                  |                            |        |
|               | ing Title                        |                            |        |
|               | ing Title<br>Existing Ground Flo | or Plan                    |        |