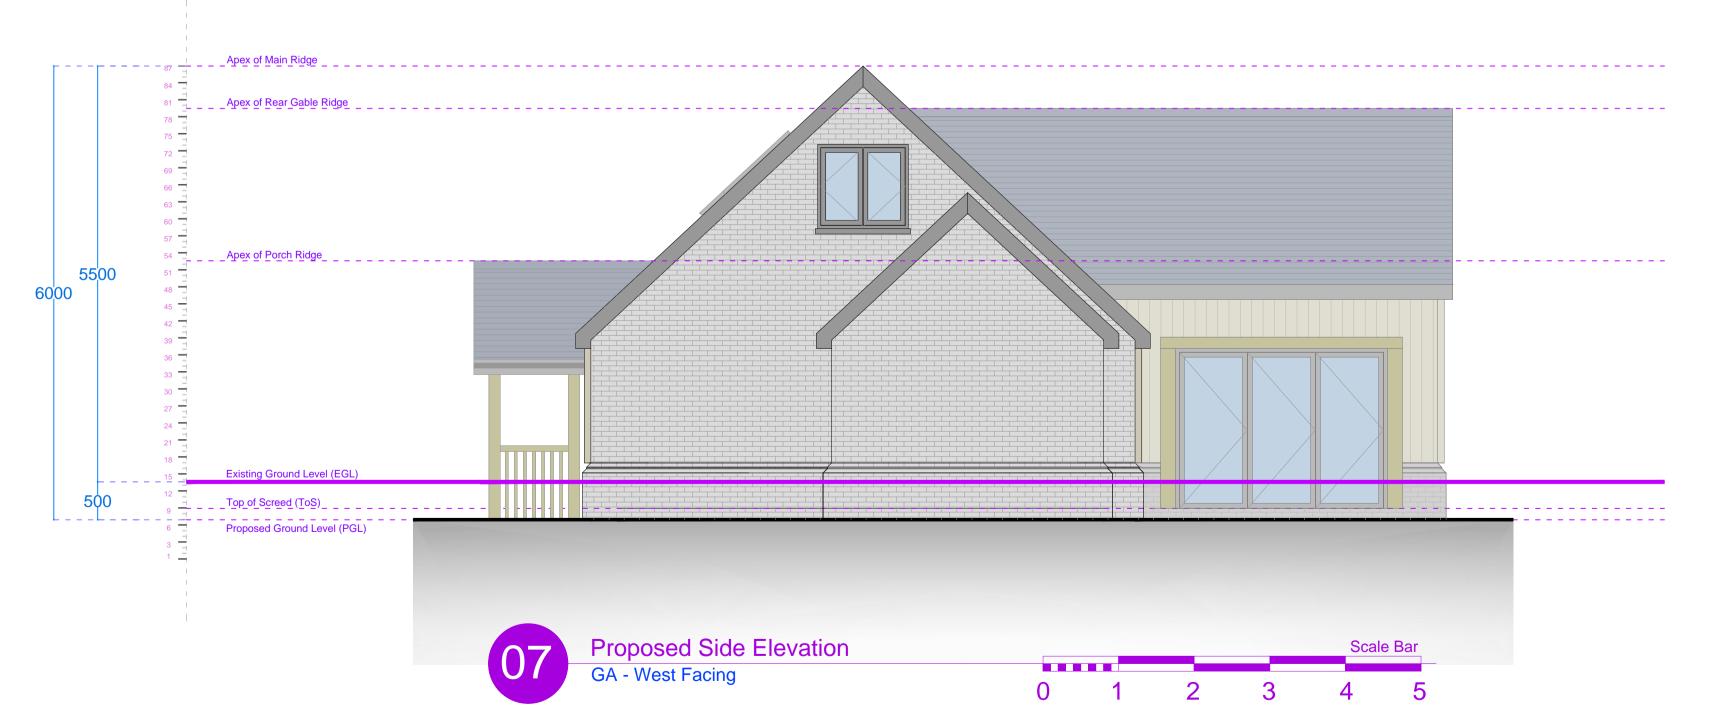

NOTE: DESIGN CREATES A 6M RIDGE LEVEL FROM BASE 0.5M EXCAVATION TO ACHIEVE 5.5M RIDGE TO EXISTING GRD LEVEL WHICH IS ONLY 0.5M HIGHER THAN EXTANT APPROVAL

NOTE: DESIGN CREATES A 6M RIDGE LEVEL FROM BASE 0.5M EXCAVATION TO ACHIEVE 5.5M RIDGE TO EXISTING GRD LEVEL WHICH IS ONLY 0.5M HIGHER THAN EXTANT APPROVAL