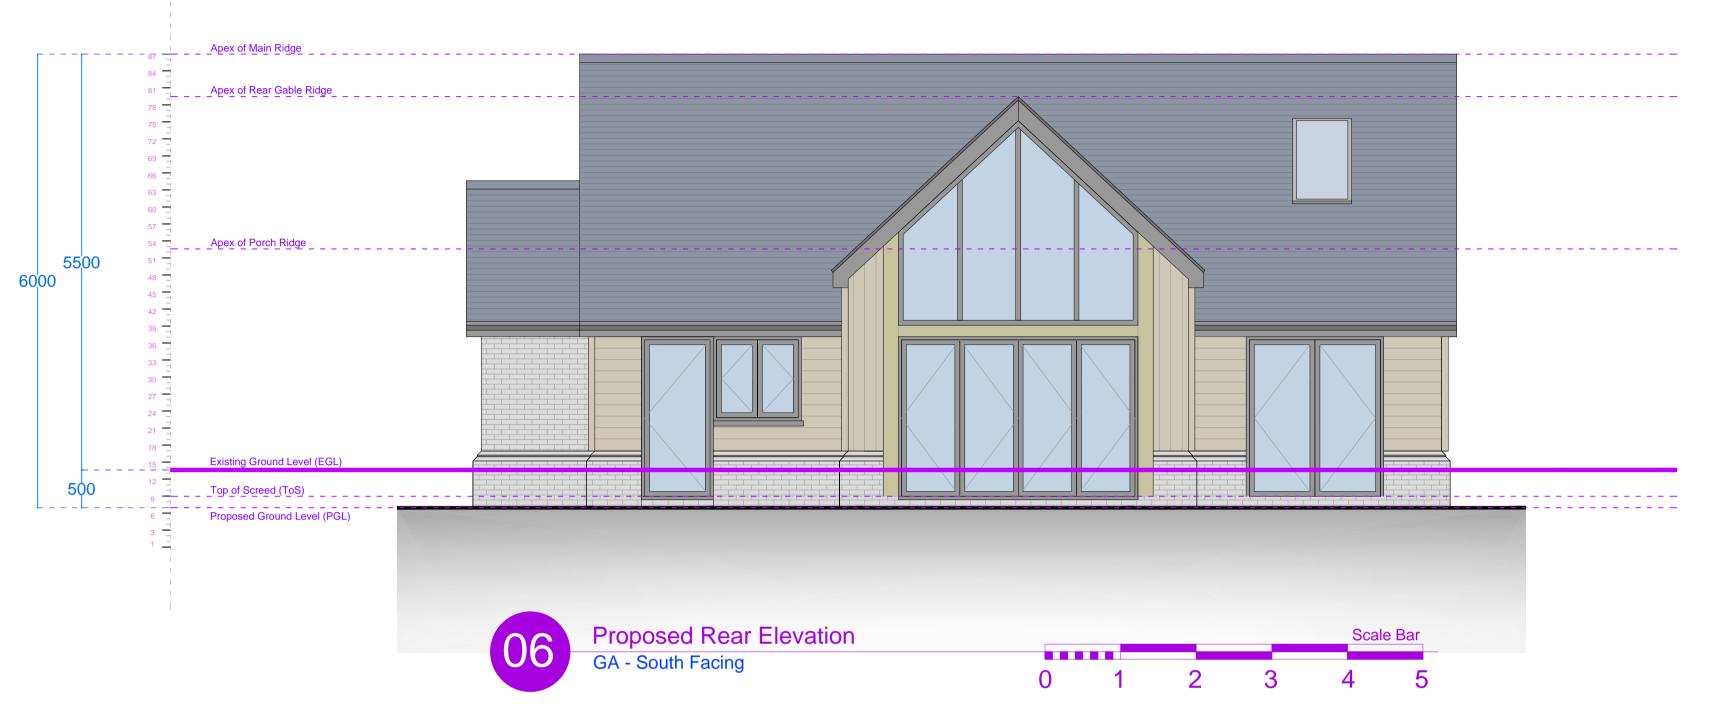

NOTE: DESIGN CREATES A 6M RIDGE LEVEL FROM BASE 0.5M EXCAVATION TO ACHIEVE 5.5M RIDGE TO EXISTING GRD LEVEL WHICH IS ONLY 0.5M HIGHER THAN EXTANT APPROVAL

NOTE: DESIGN CREATES A 6M RIDGE LEVEL FROM BASE 0.5M EXCAVATION TO ACHIEVE 5.5M RIDGE TO EXISTING GRD LEVEL WHICH IS ONLY 0.5M HIGHER THAN EXTANT APPROVAL