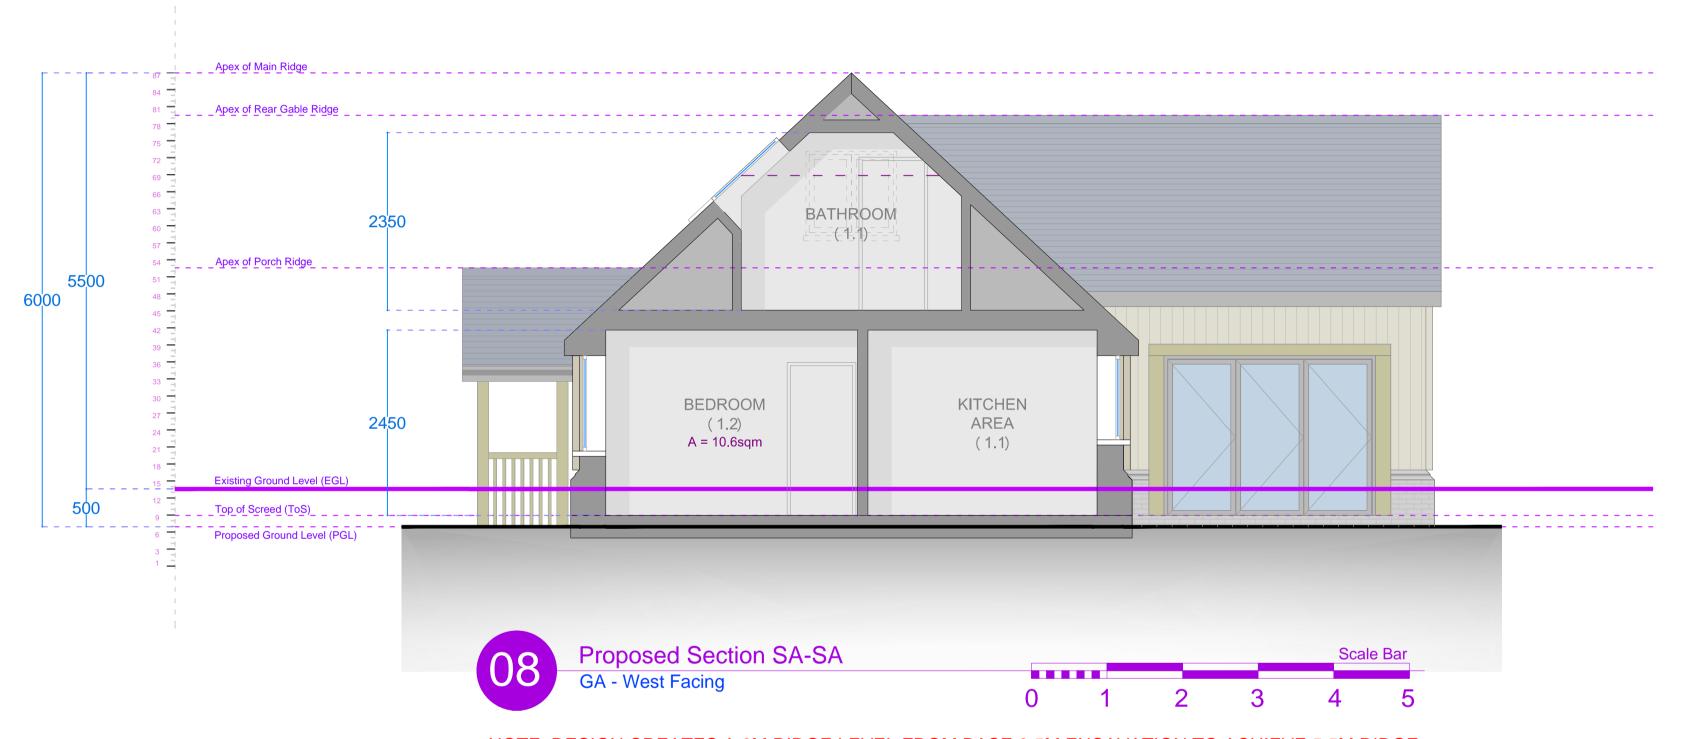

NOTE: DESIGN CREATES A 6M RIDGE LEVEL FROM BASE 0.5M EXCAVATION TO ACHIEVE 5.5M RIDGE TO EXISTING GRD LEVEL WHICH IS ONLY 0.5M HIGHER THAN EXTANT APPROVAL

Prior building works must be instructed by the

**PROPOSED GA SECTION** 

DWG NO. REV. ISS. PACK. DRAWN BY: CHECKED: PROJECT NO: 306 A 01 C RB RB 415-22

CONTRACT DRAWINGS SITE ISSUE CONTRACTOR SIGNATURE:

CONTRACT DRAWINGS SITE ISSUE EMPLOYER SIGNATURE: