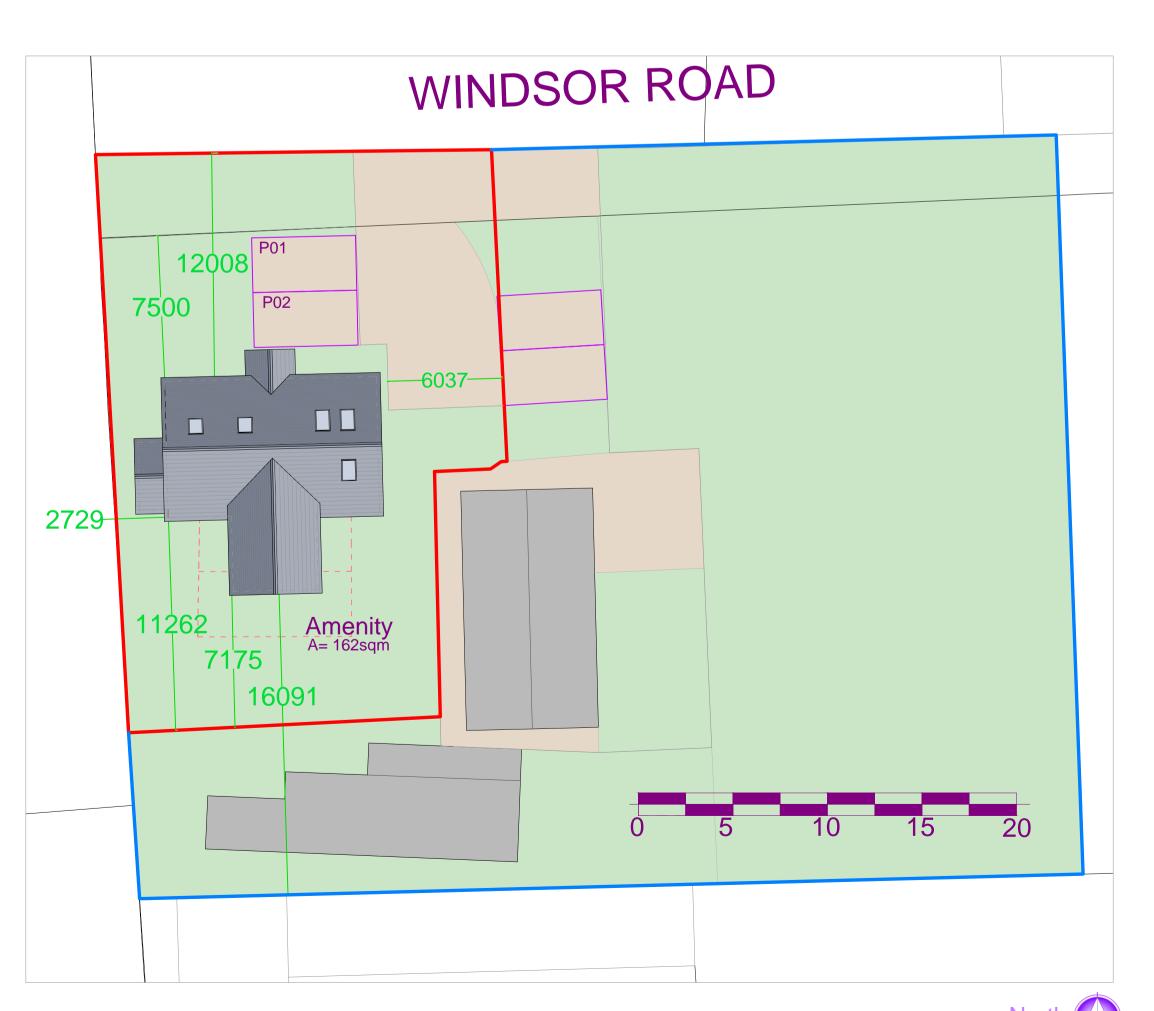

**REFINE + RESOLVE ARCHITECTS** 

**S3 - SPATIAL COORDINATION** 

PROJECT: REPLACEMENT DWELLING

CLIENT:

SITE ADDRESS:

THE CABIN, WINDSOR ROAD, BOWERS GIFFORD

**MORRIS** 

EXISTING + PROPOSED LOCATION PLANS