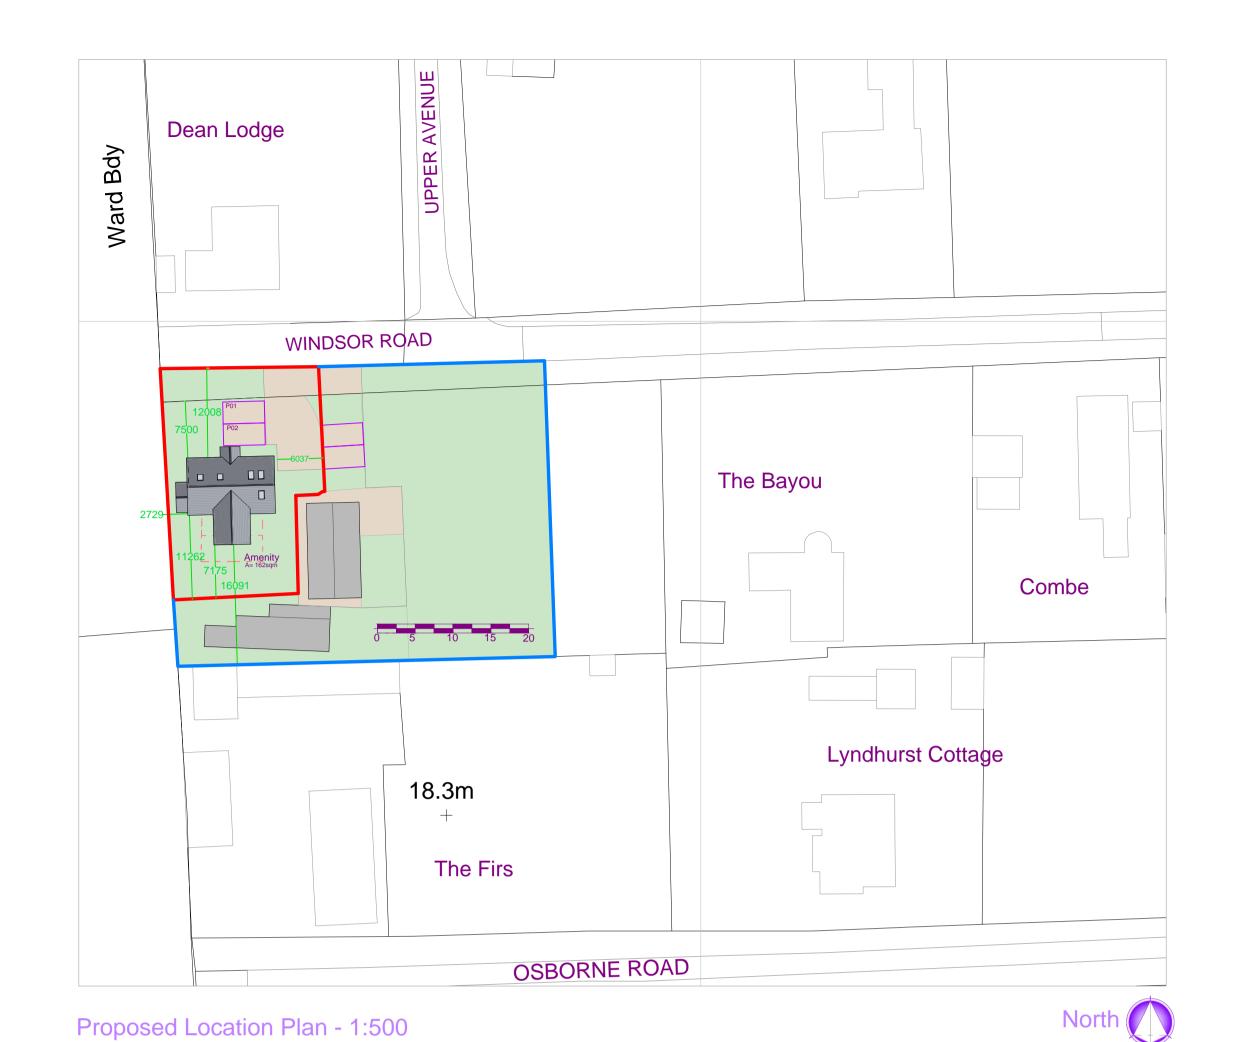

**REFINE + RESOLVE ARCHITECTS** 

**S3 - SPATIAL COORDINATION** 

PROJECT: REPLACEMENT DWELLING

CLIENT:

SITE ADDRESS:

THE CABIN, WINDSOR ROAD, BOWERS GIFFORD

**MORRIS** 

EXISTING + PROPOSED LOCATION PLANS