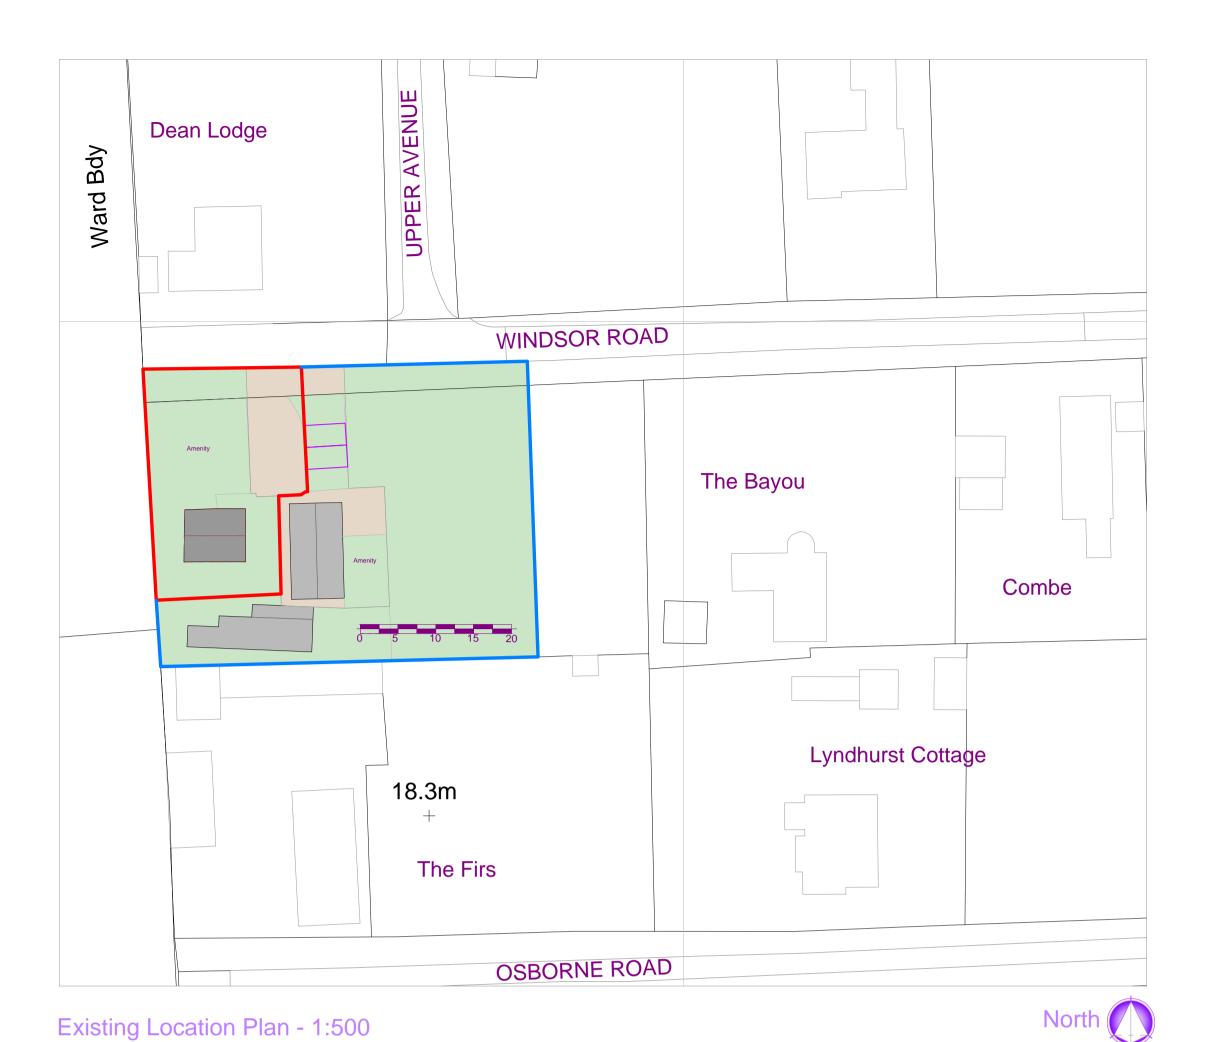

**REFINE + RESOLVE ARCHITECTS** 

**S3 - SPATIAL COORDINATION** 

PROJECT: REPLACEMENT DWELLING

CLIENT:

SITE ADDRESS:

THE CABIN, WINDSOR ROAD, BOWERS GIFFORD

**MORRIS** 

EXISTING + PROPOSED LOCATION PLANS