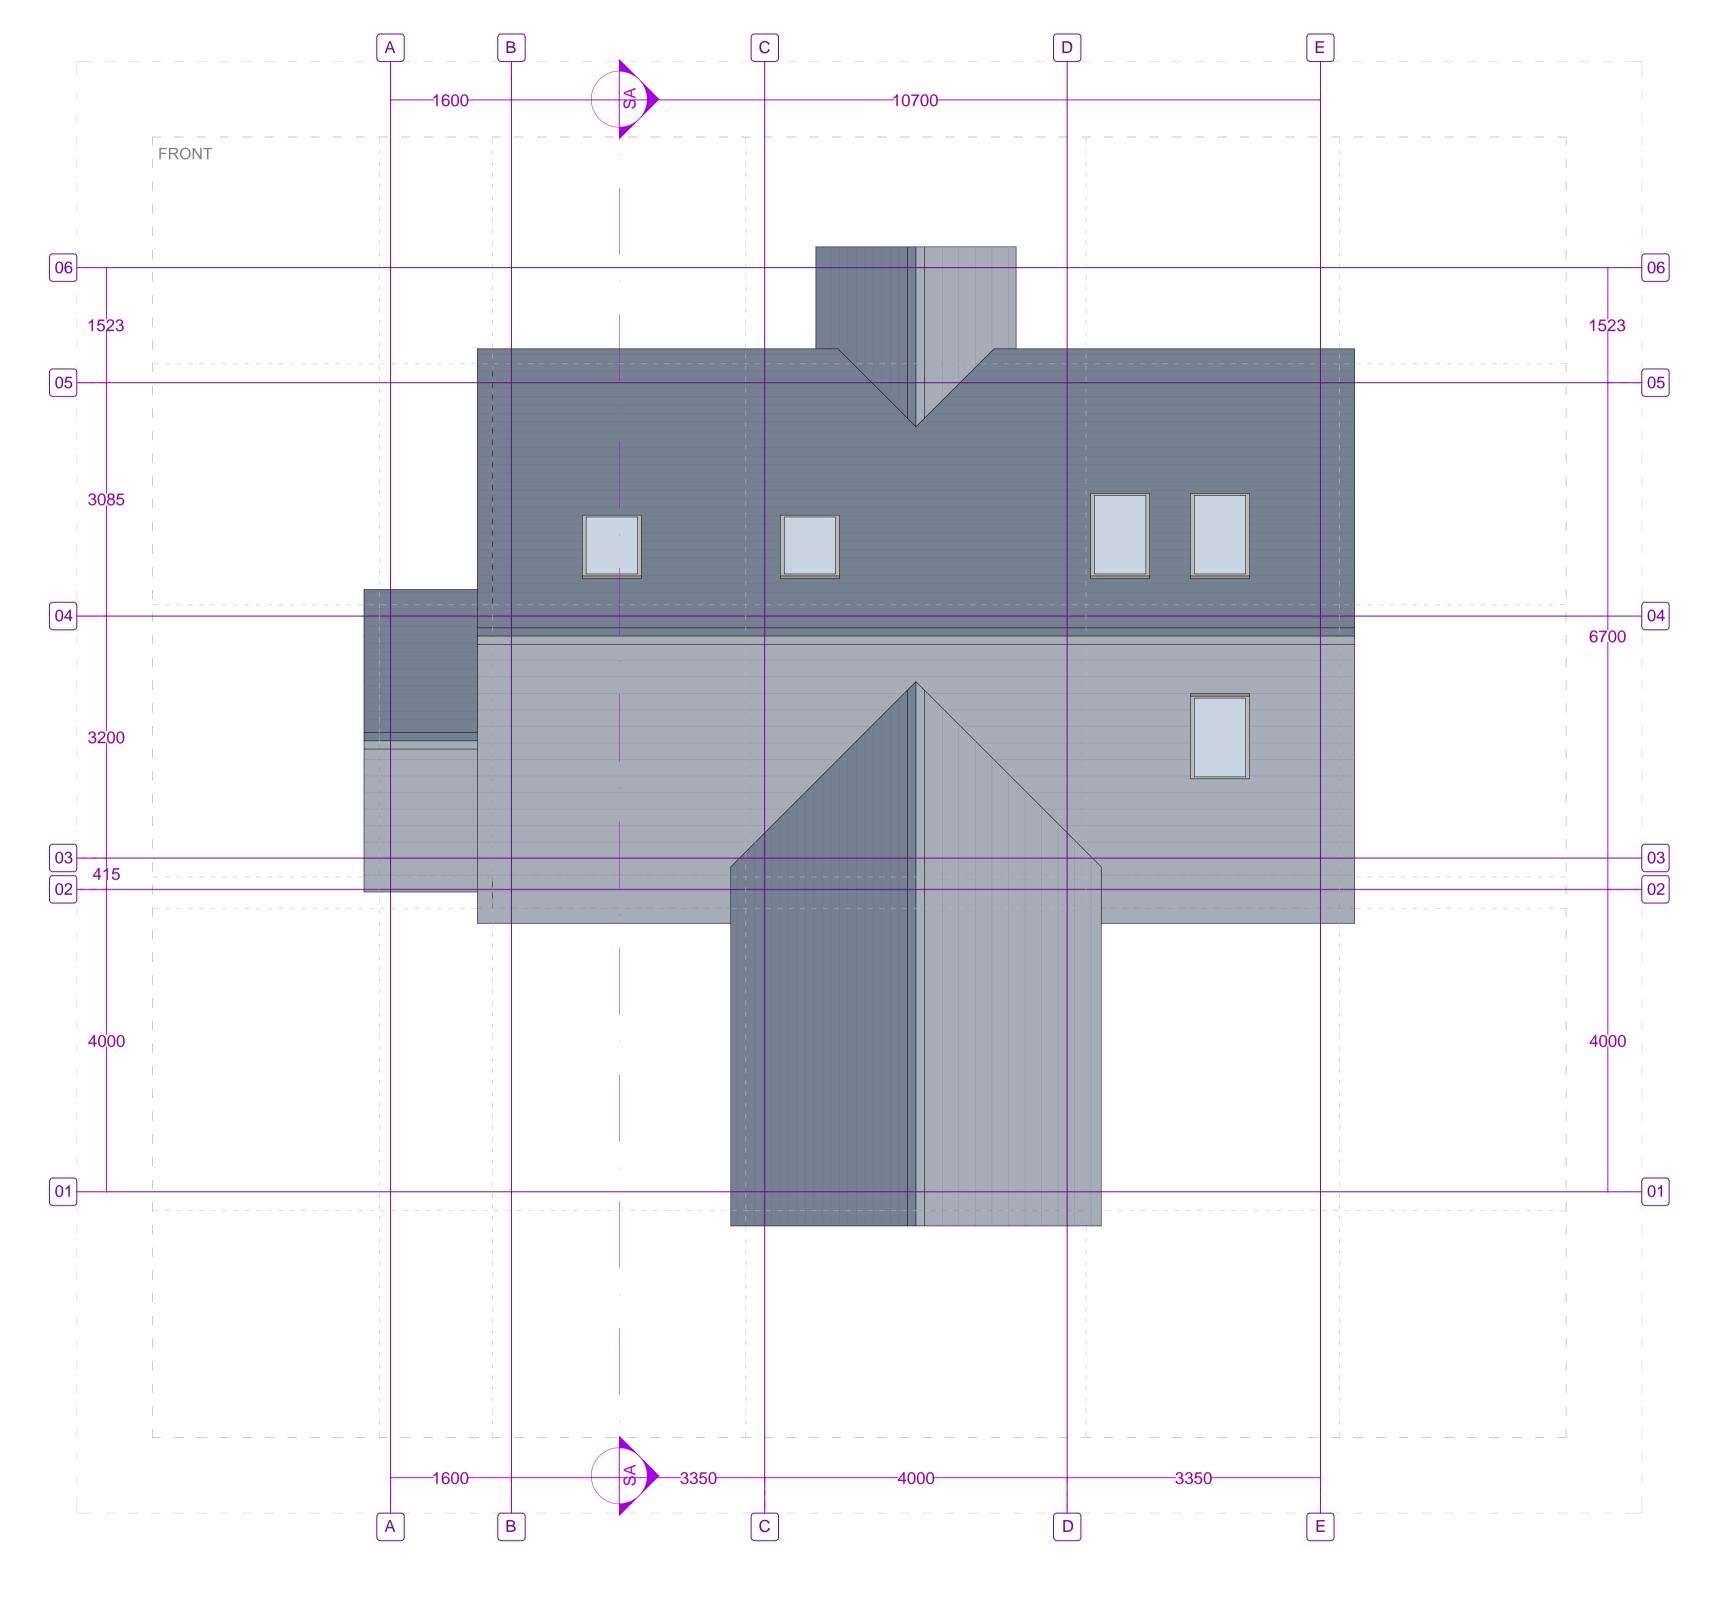

NOTE: DESIGN CREATES A 6M RIDGE LEVEL FROM BASE 0.5M EXCAVATION TO ACHIEVE 5.5M RIDGE TO EXISTING GRD LEVEL WHICH IS ONLY 0.5M HIGHER THAN EXTANT APPROVAL

Prior building works must be instructed by the client.