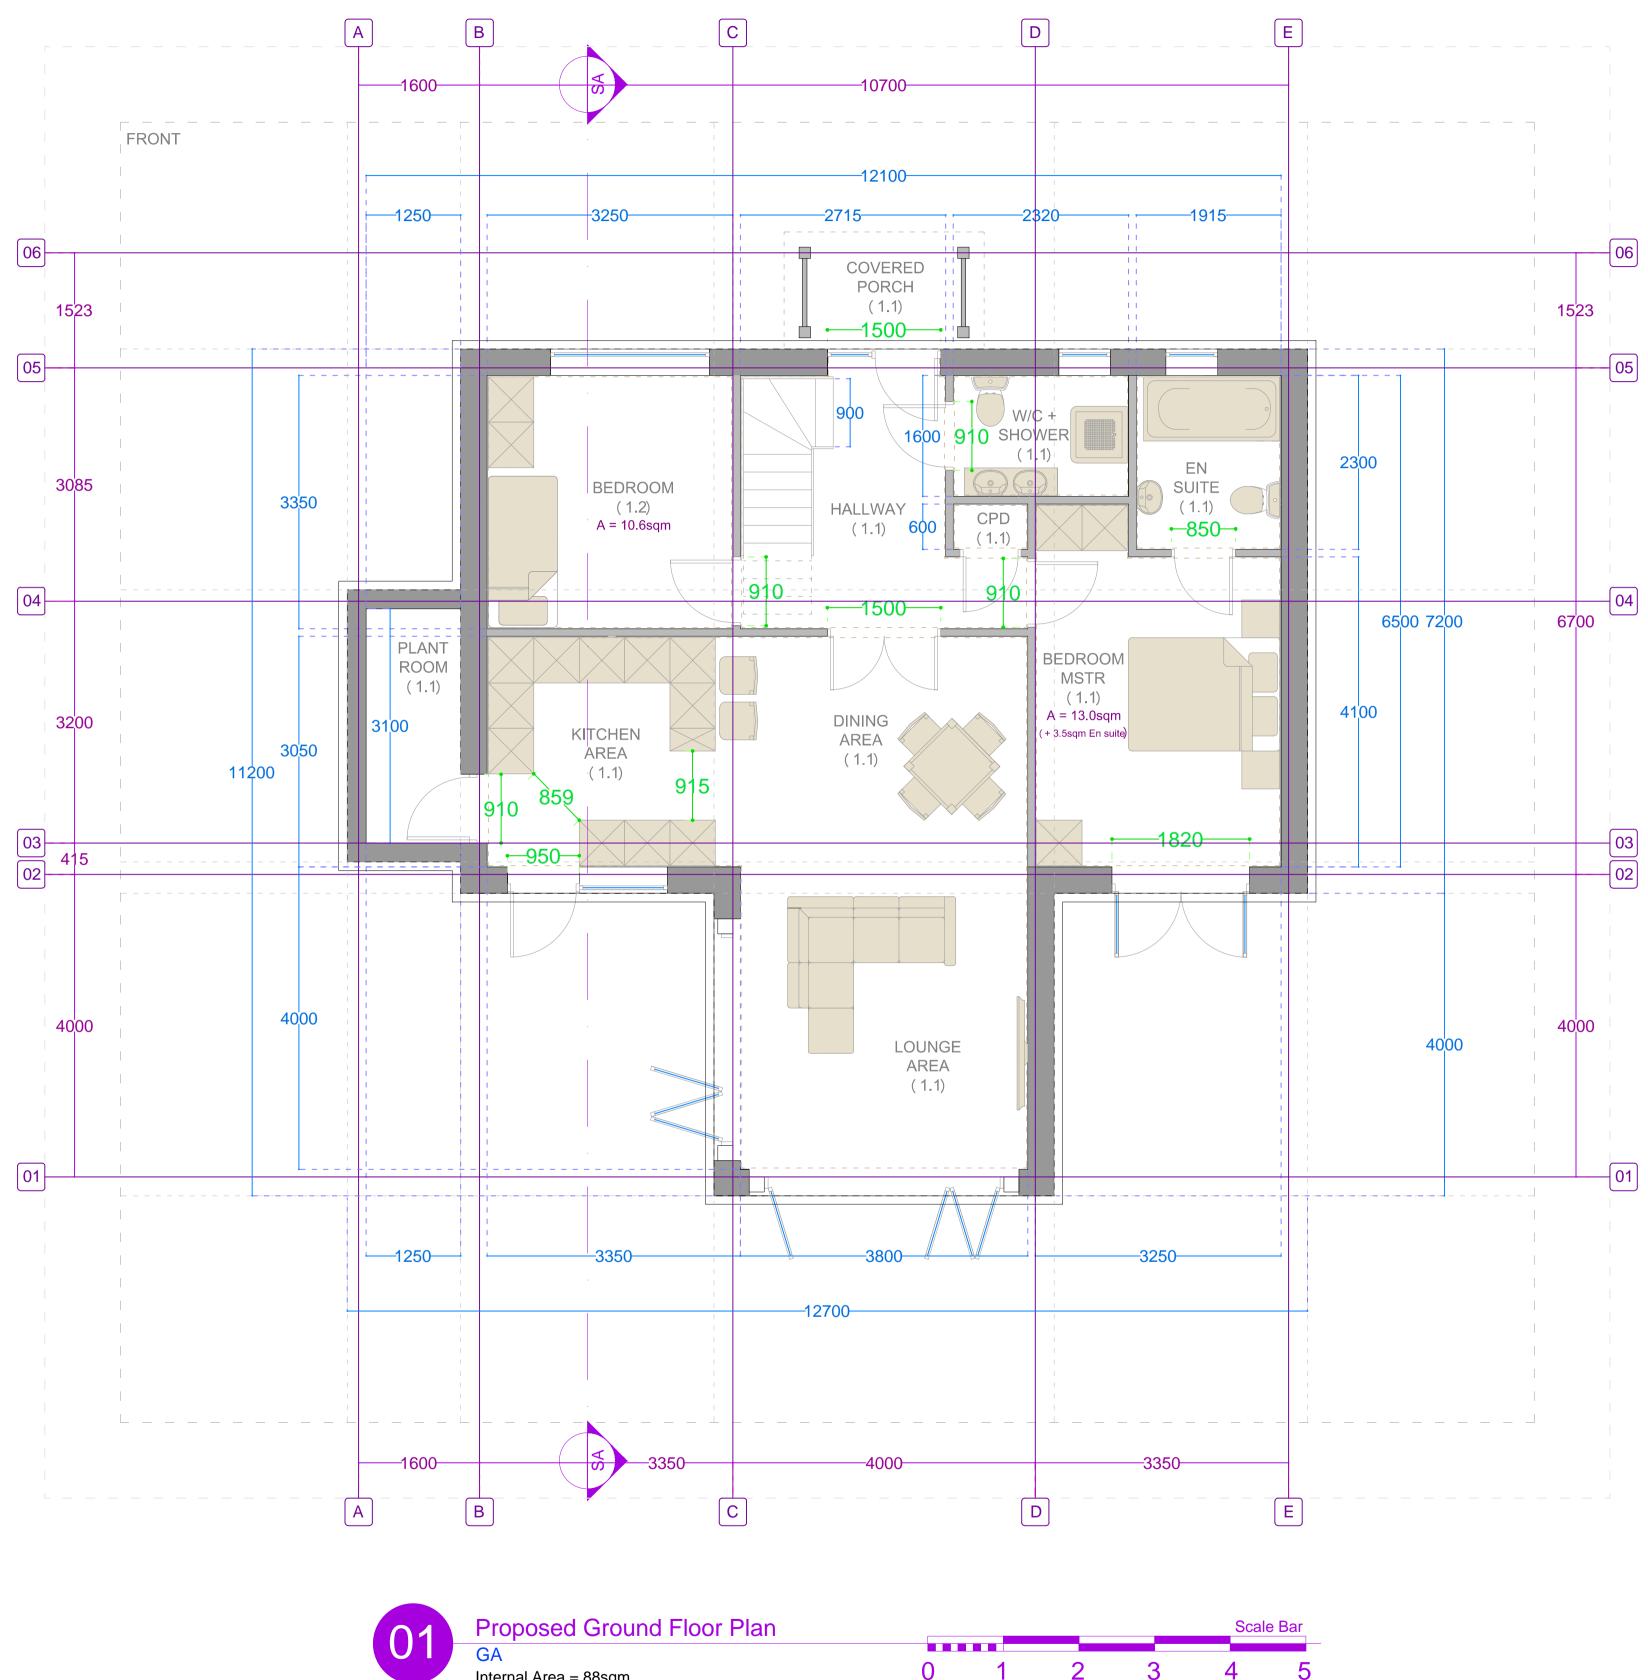

Internal Area = 88sqm

NOTE: DESIGN CREATES A 6M RIDGE LEVEL FROM BASE 0.5M EXCAVATION TO ACHIEVE 5.5M RIDGE TO EXISTING GRD LEVEL WHICH IS ONLY 0.5M HIGHER THAN EXTANT APPROVAL

1

Prior building works must be instructed by the client.