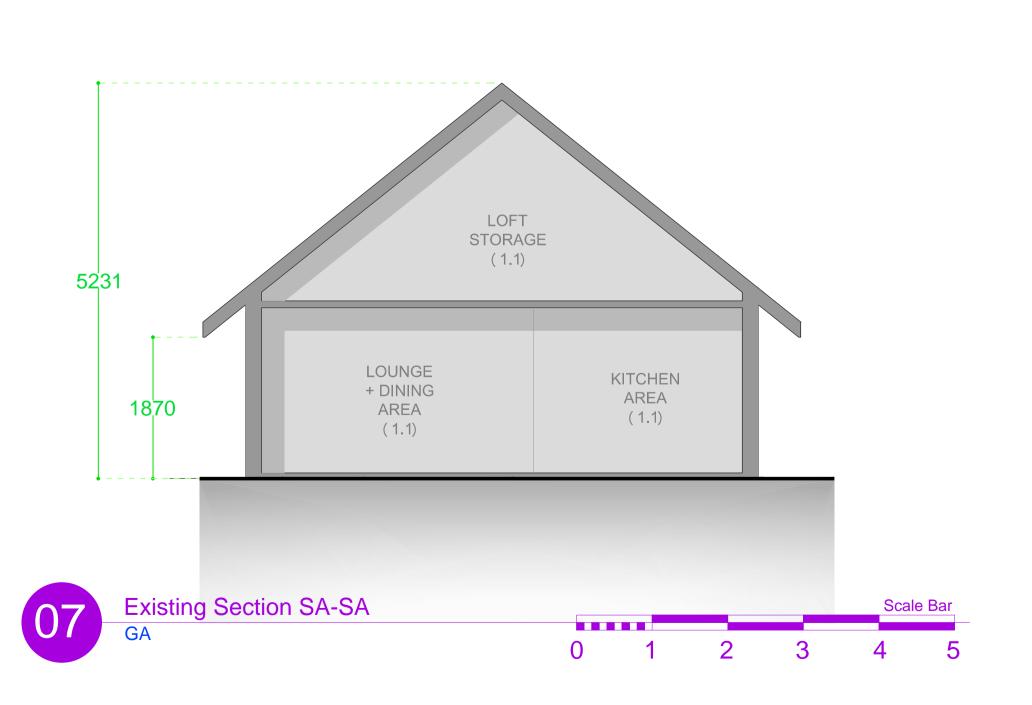

## **REFINE + RESOLVE ARCHITECTS**

S3 - SPATIAL COORDINATION

PROJECT: REPLACEMENT DWELLING

SITE ADDRESS:

THE CABIN,
WINDSOR ROAD, BOWERS GIFFORD

CLIENT: **MORRIS** 

DRAWING TITLE:

EXISTING
PLANS, ELEVATIONS + SECTION