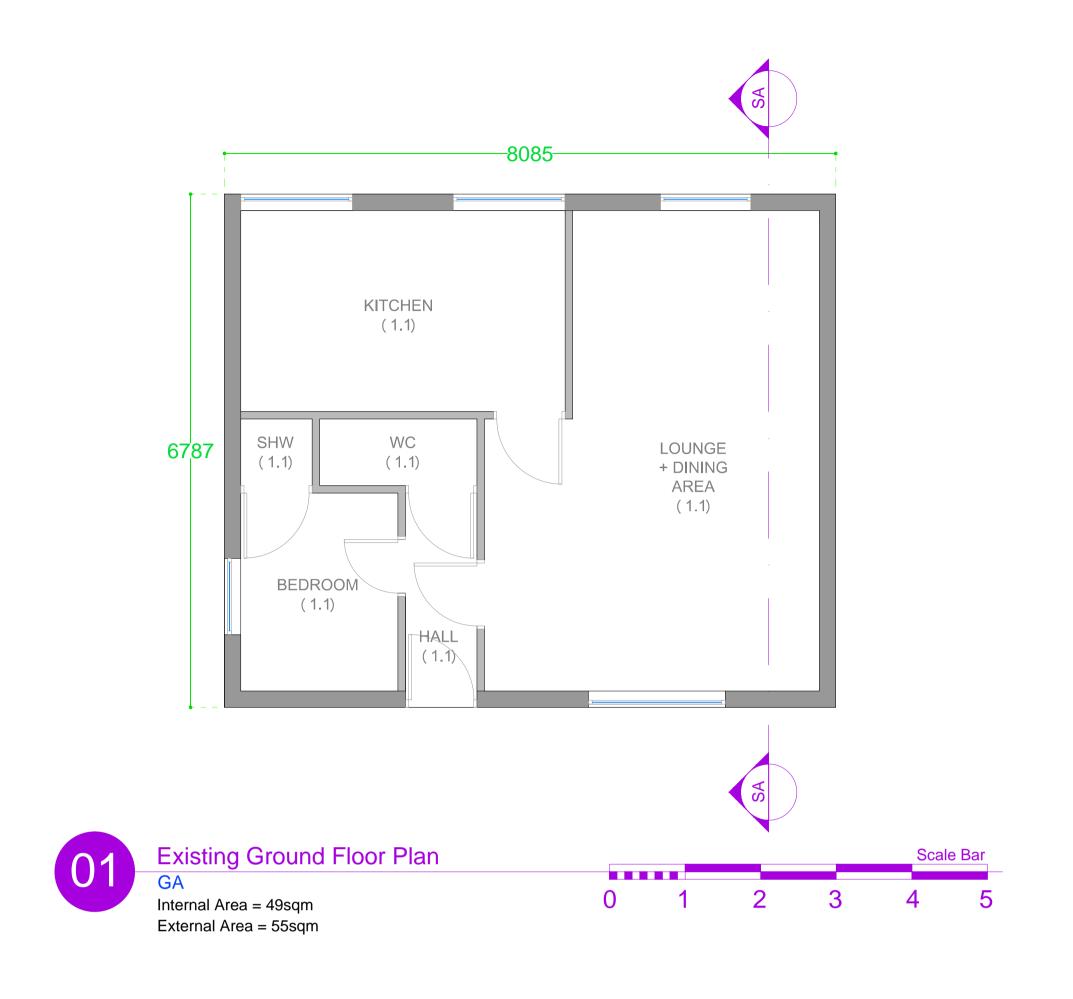

## **REFINE + RESOLVE ARCHITECTS**

S3 - SPATIAL COORDINATION

PROJECT: REPLACEMENT DWELLING

SITE ADDRESS:

THE CABIN,
WINDSOR ROAD, BOWERS GIFFORD

CLIENT: **MORRIS** 

DRAWING TITLE:

EXISTING
PLANS, ELEVATIONS + SECTION