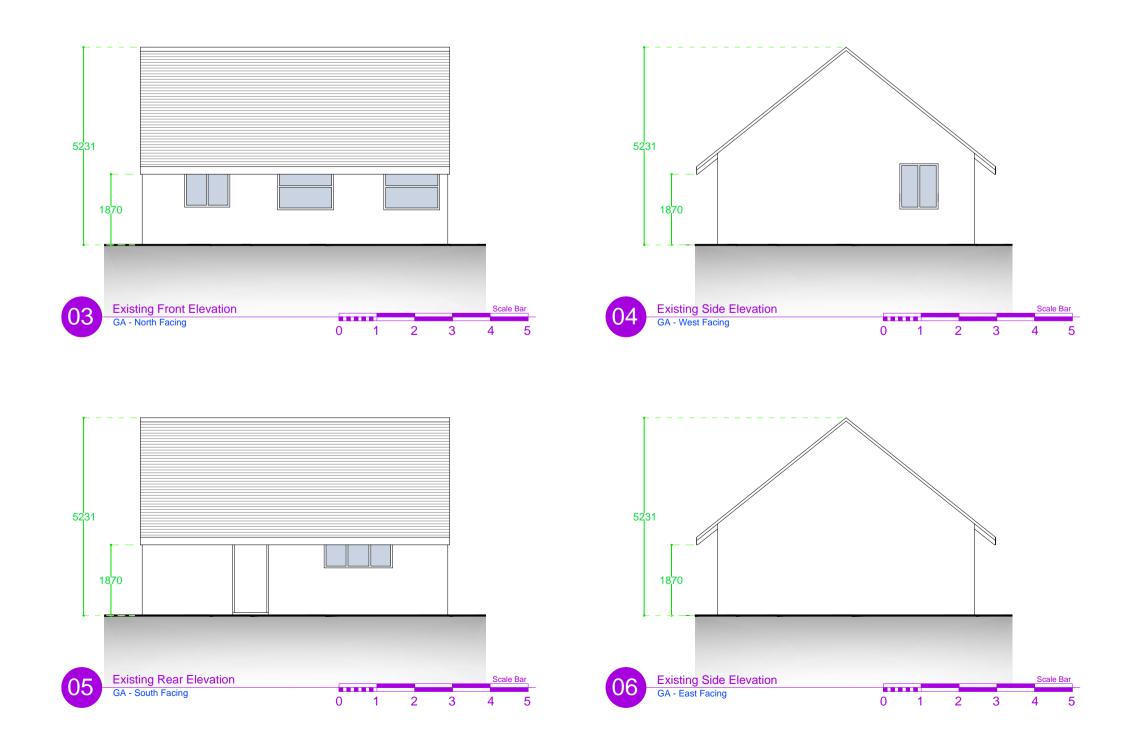

## **REFINE + RESOLVE ARCHITECTS**

S3 - SPATIAL COORDINATION

PROJECT: REPLACEMENT DWELLING

SITE ADDRESS:

THE CABIN,
WINDSOR ROAD, BOWERS GIFFORD

CLIENT: **MORRIS** 

DRAWING TITLE:

EXISTING
PLANS, ELEVATIONS + SECTION