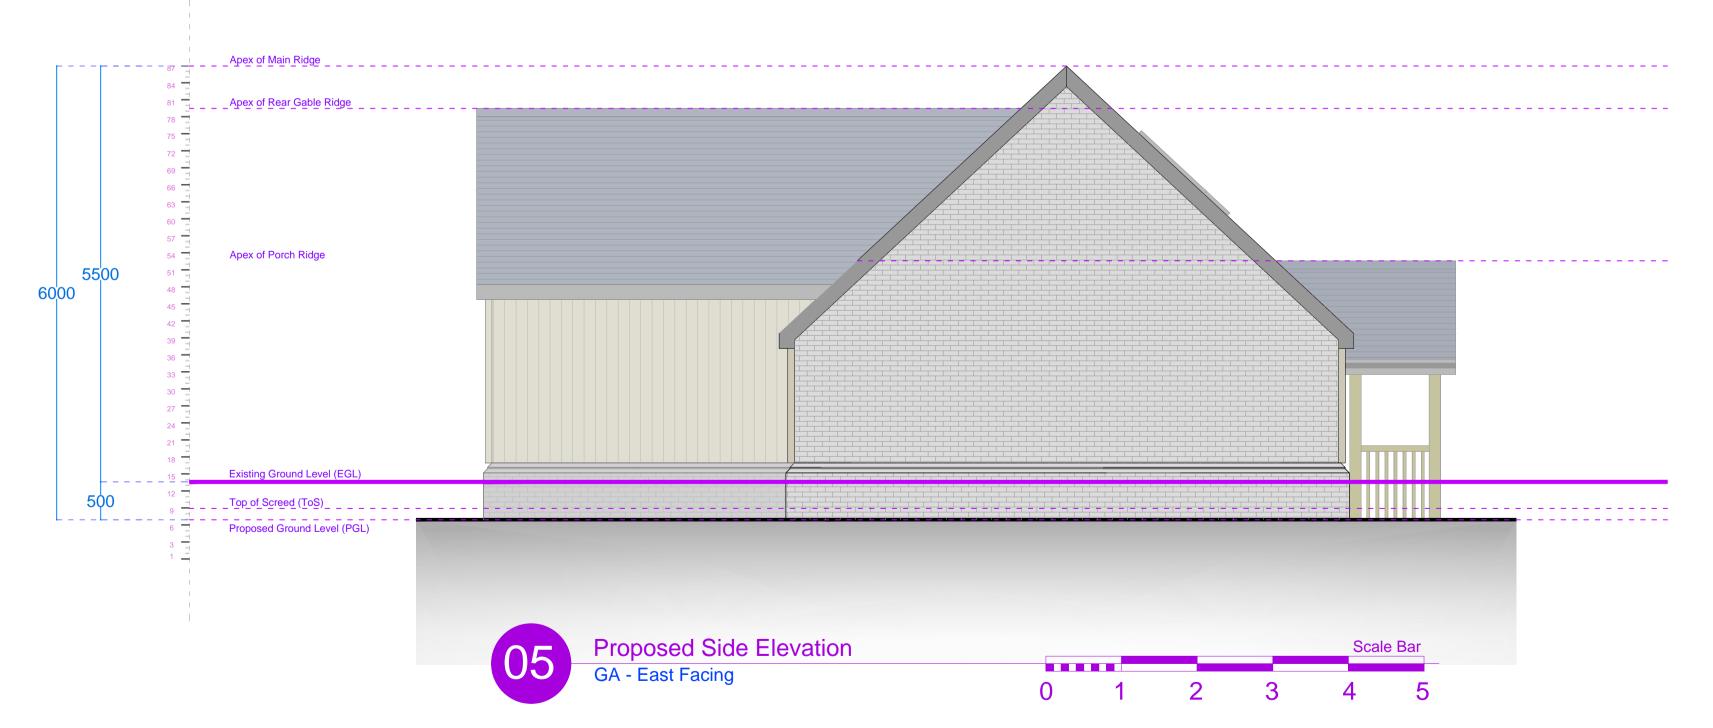

NOTE: DESIGN CREATES A 6M RIDGE LEVEL FROM BASE 0.5M EXCAVATION TO ACHIEVE 5.5M RIDGE TO EXISTING GRD LEVEL WHICH IS ONLY 0.5M HIGHER THAN EXTANT APPROVAL

NOTE: DESIGN CREATES A 6M RIDGE LEVEL FROM BASE 0.5M EXCAVATION TO ACHIEVE 5.5M RIDGE TO EXISTING GRD LEVEL WHICH IS ONLY 0.5M HIGHER THAN EXTANT APPROVAL