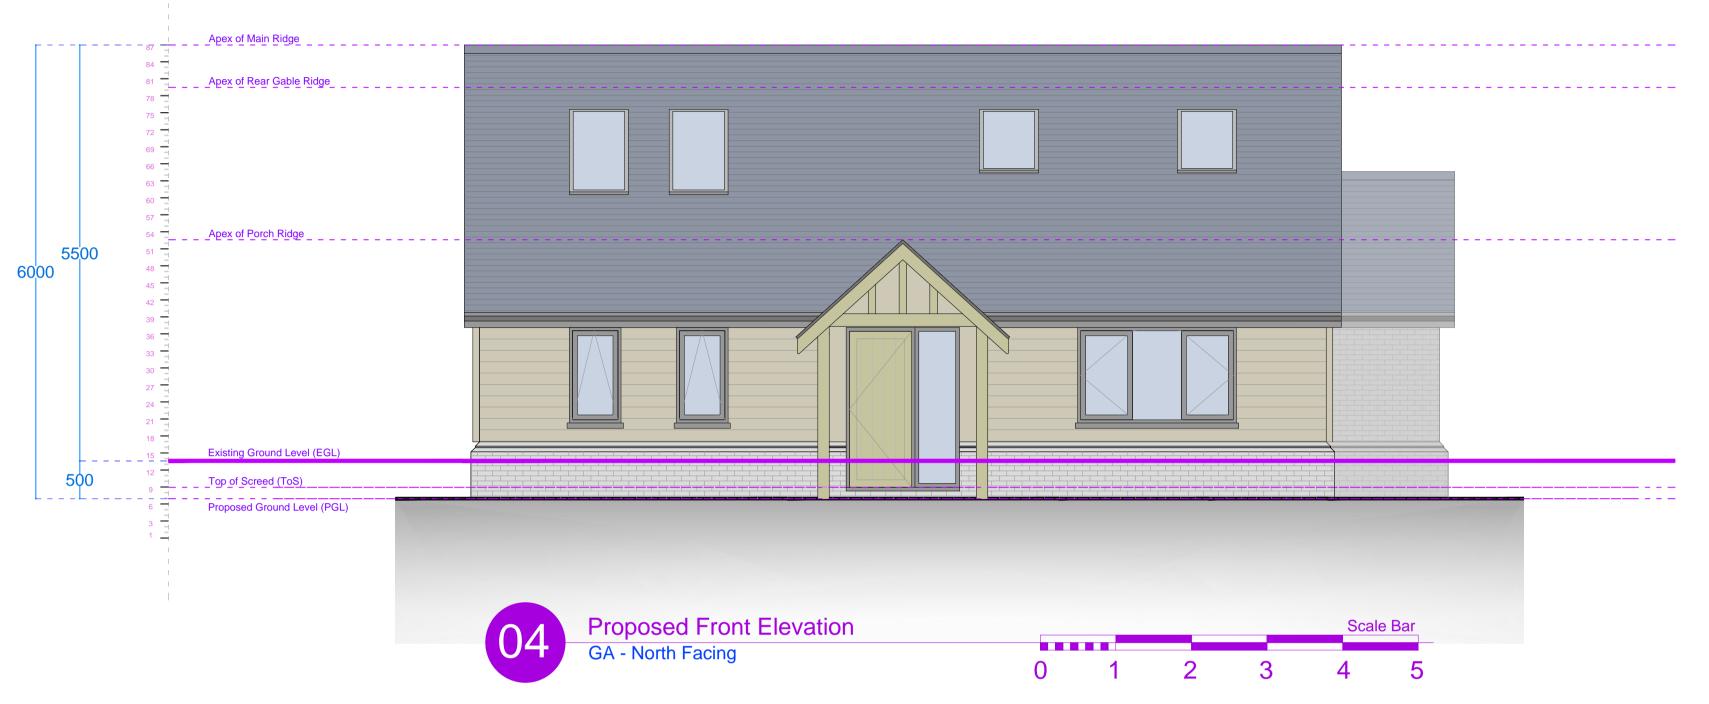

NOTE: DESIGN CREATES A 6M RIDGE LEVEL FROM BASE 0.5M EXCAVATION TO ACHIEVE 5.5M RIDGE TO EXISTING GRD LEVEL WHICH IS ONLY 0.5M HIGHER THAN EXTANT APPROVAL

NOTE: DESIGN CREATES A 6M RIDGE LEVEL FROM BASE 0.5M EXCAVATION TO ACHIEVE 5.5M RIDGE TO EXISTING GRD LEVEL WHICH IS ONLY 0.5M HIGHER THAN EXTANT APPROVAL