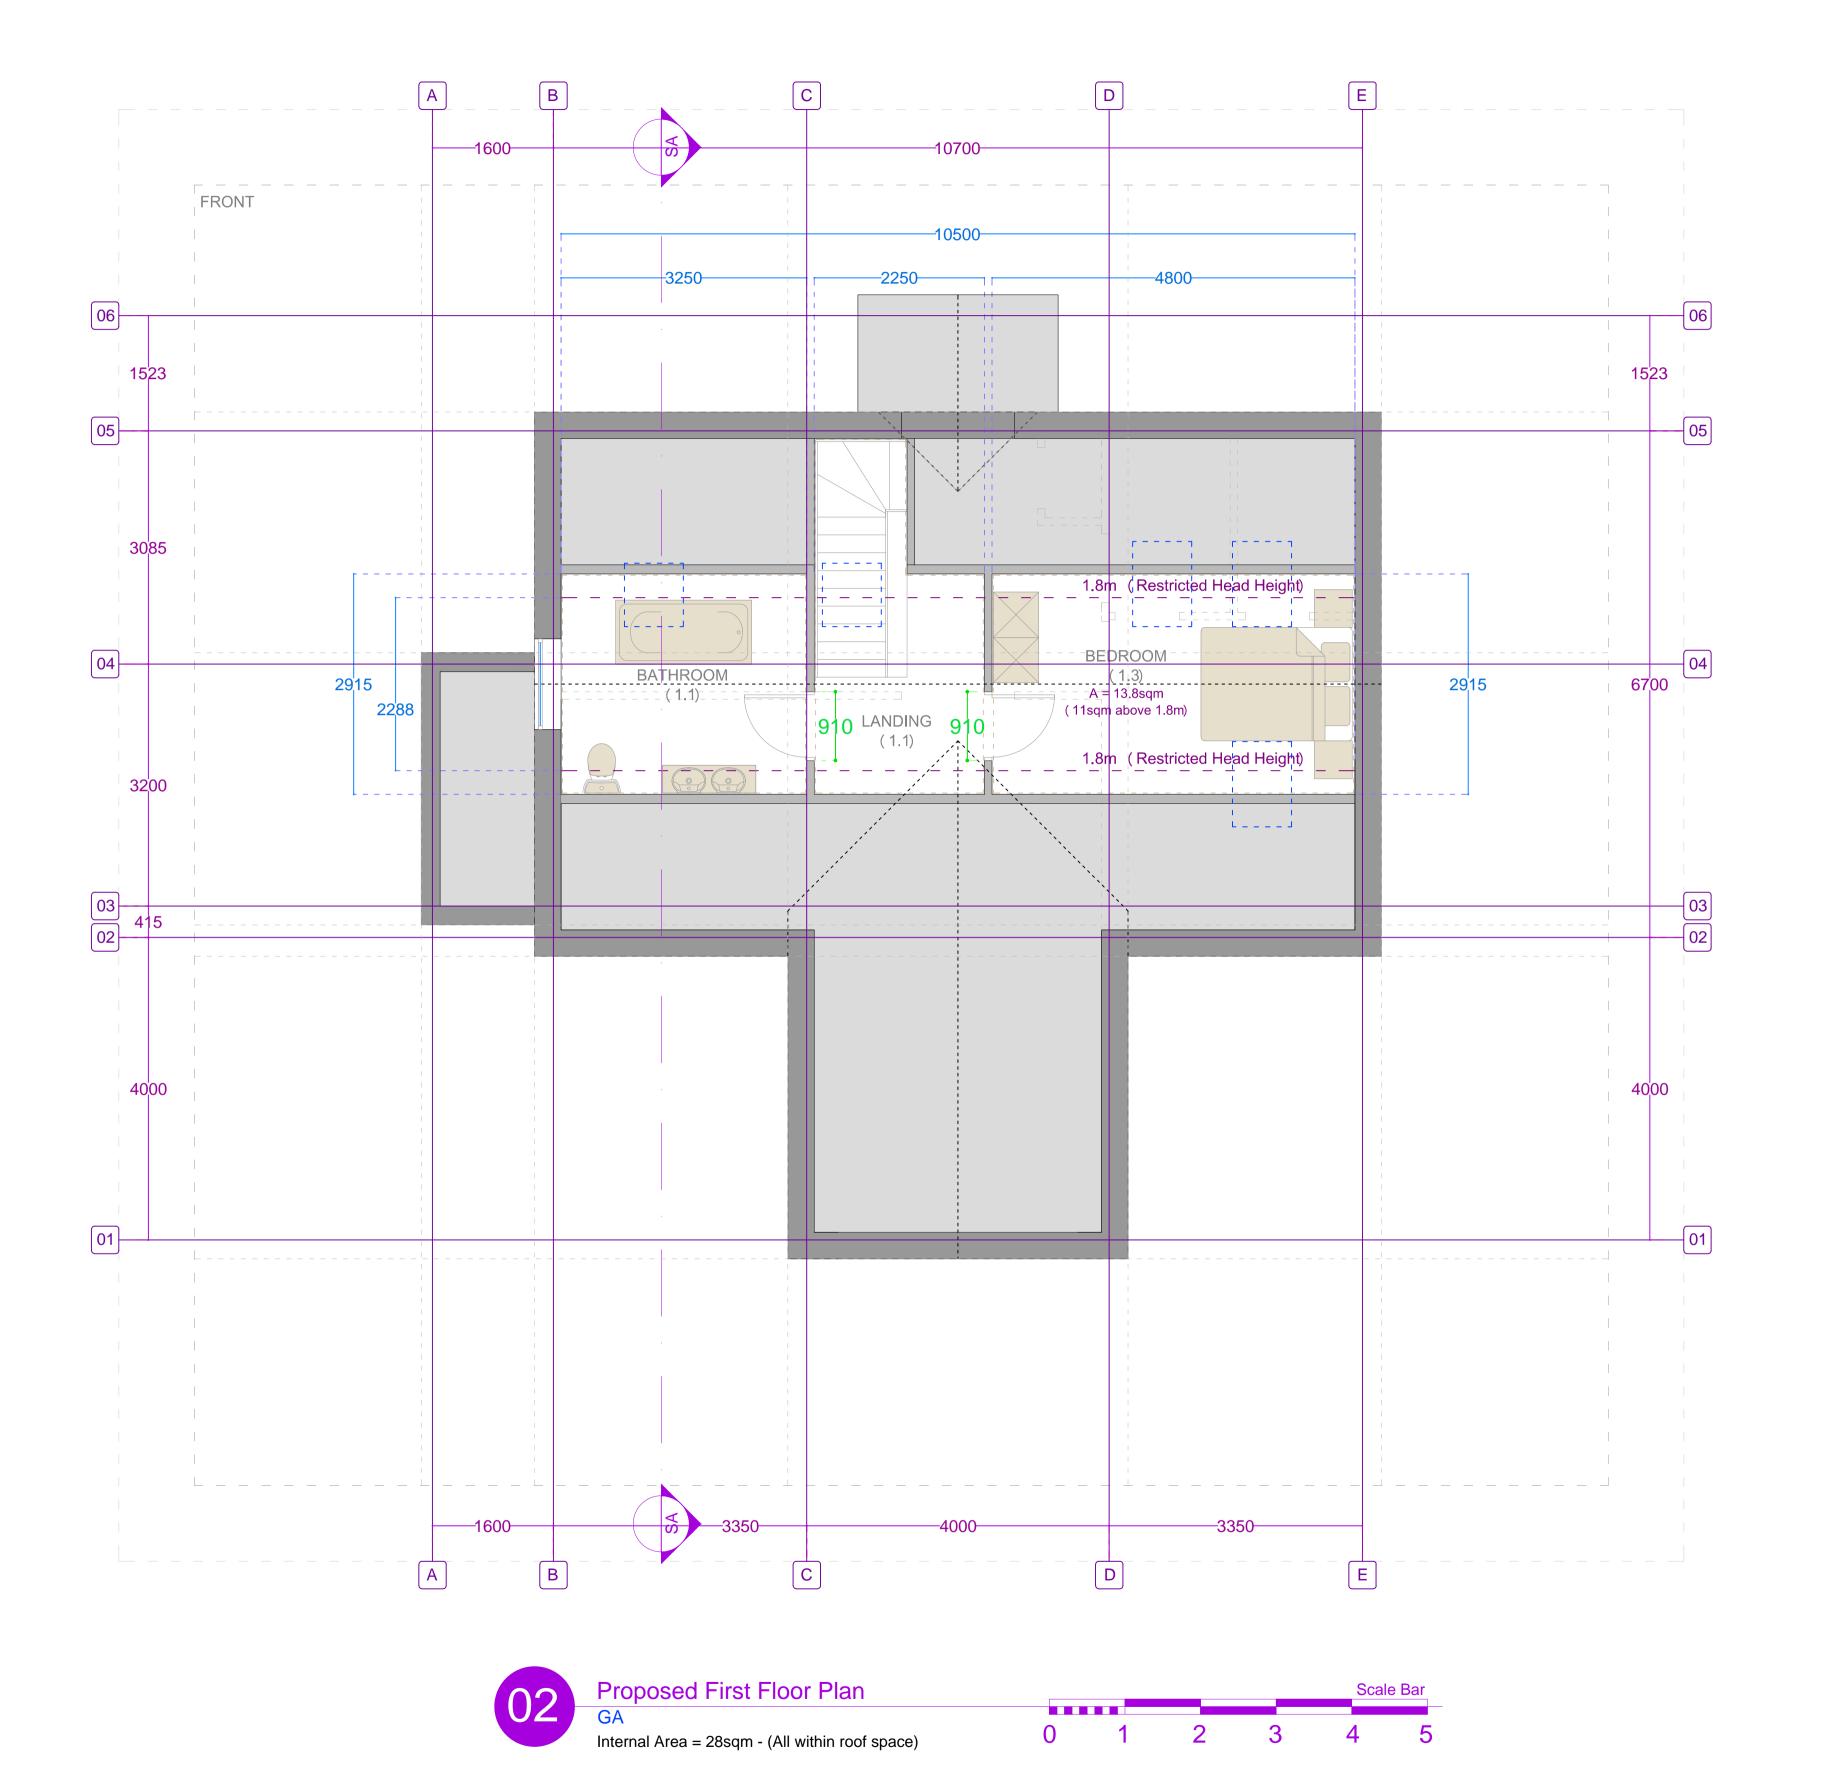

CLIENT: MORRIS

TITLE:

PROPOSED GA FIRST FLOOR PLAN

scale: Dwo
1:50 on A1

CONTRACT DRAWINGS SITE ISSUE CONTRACTOR SIGNATURE: