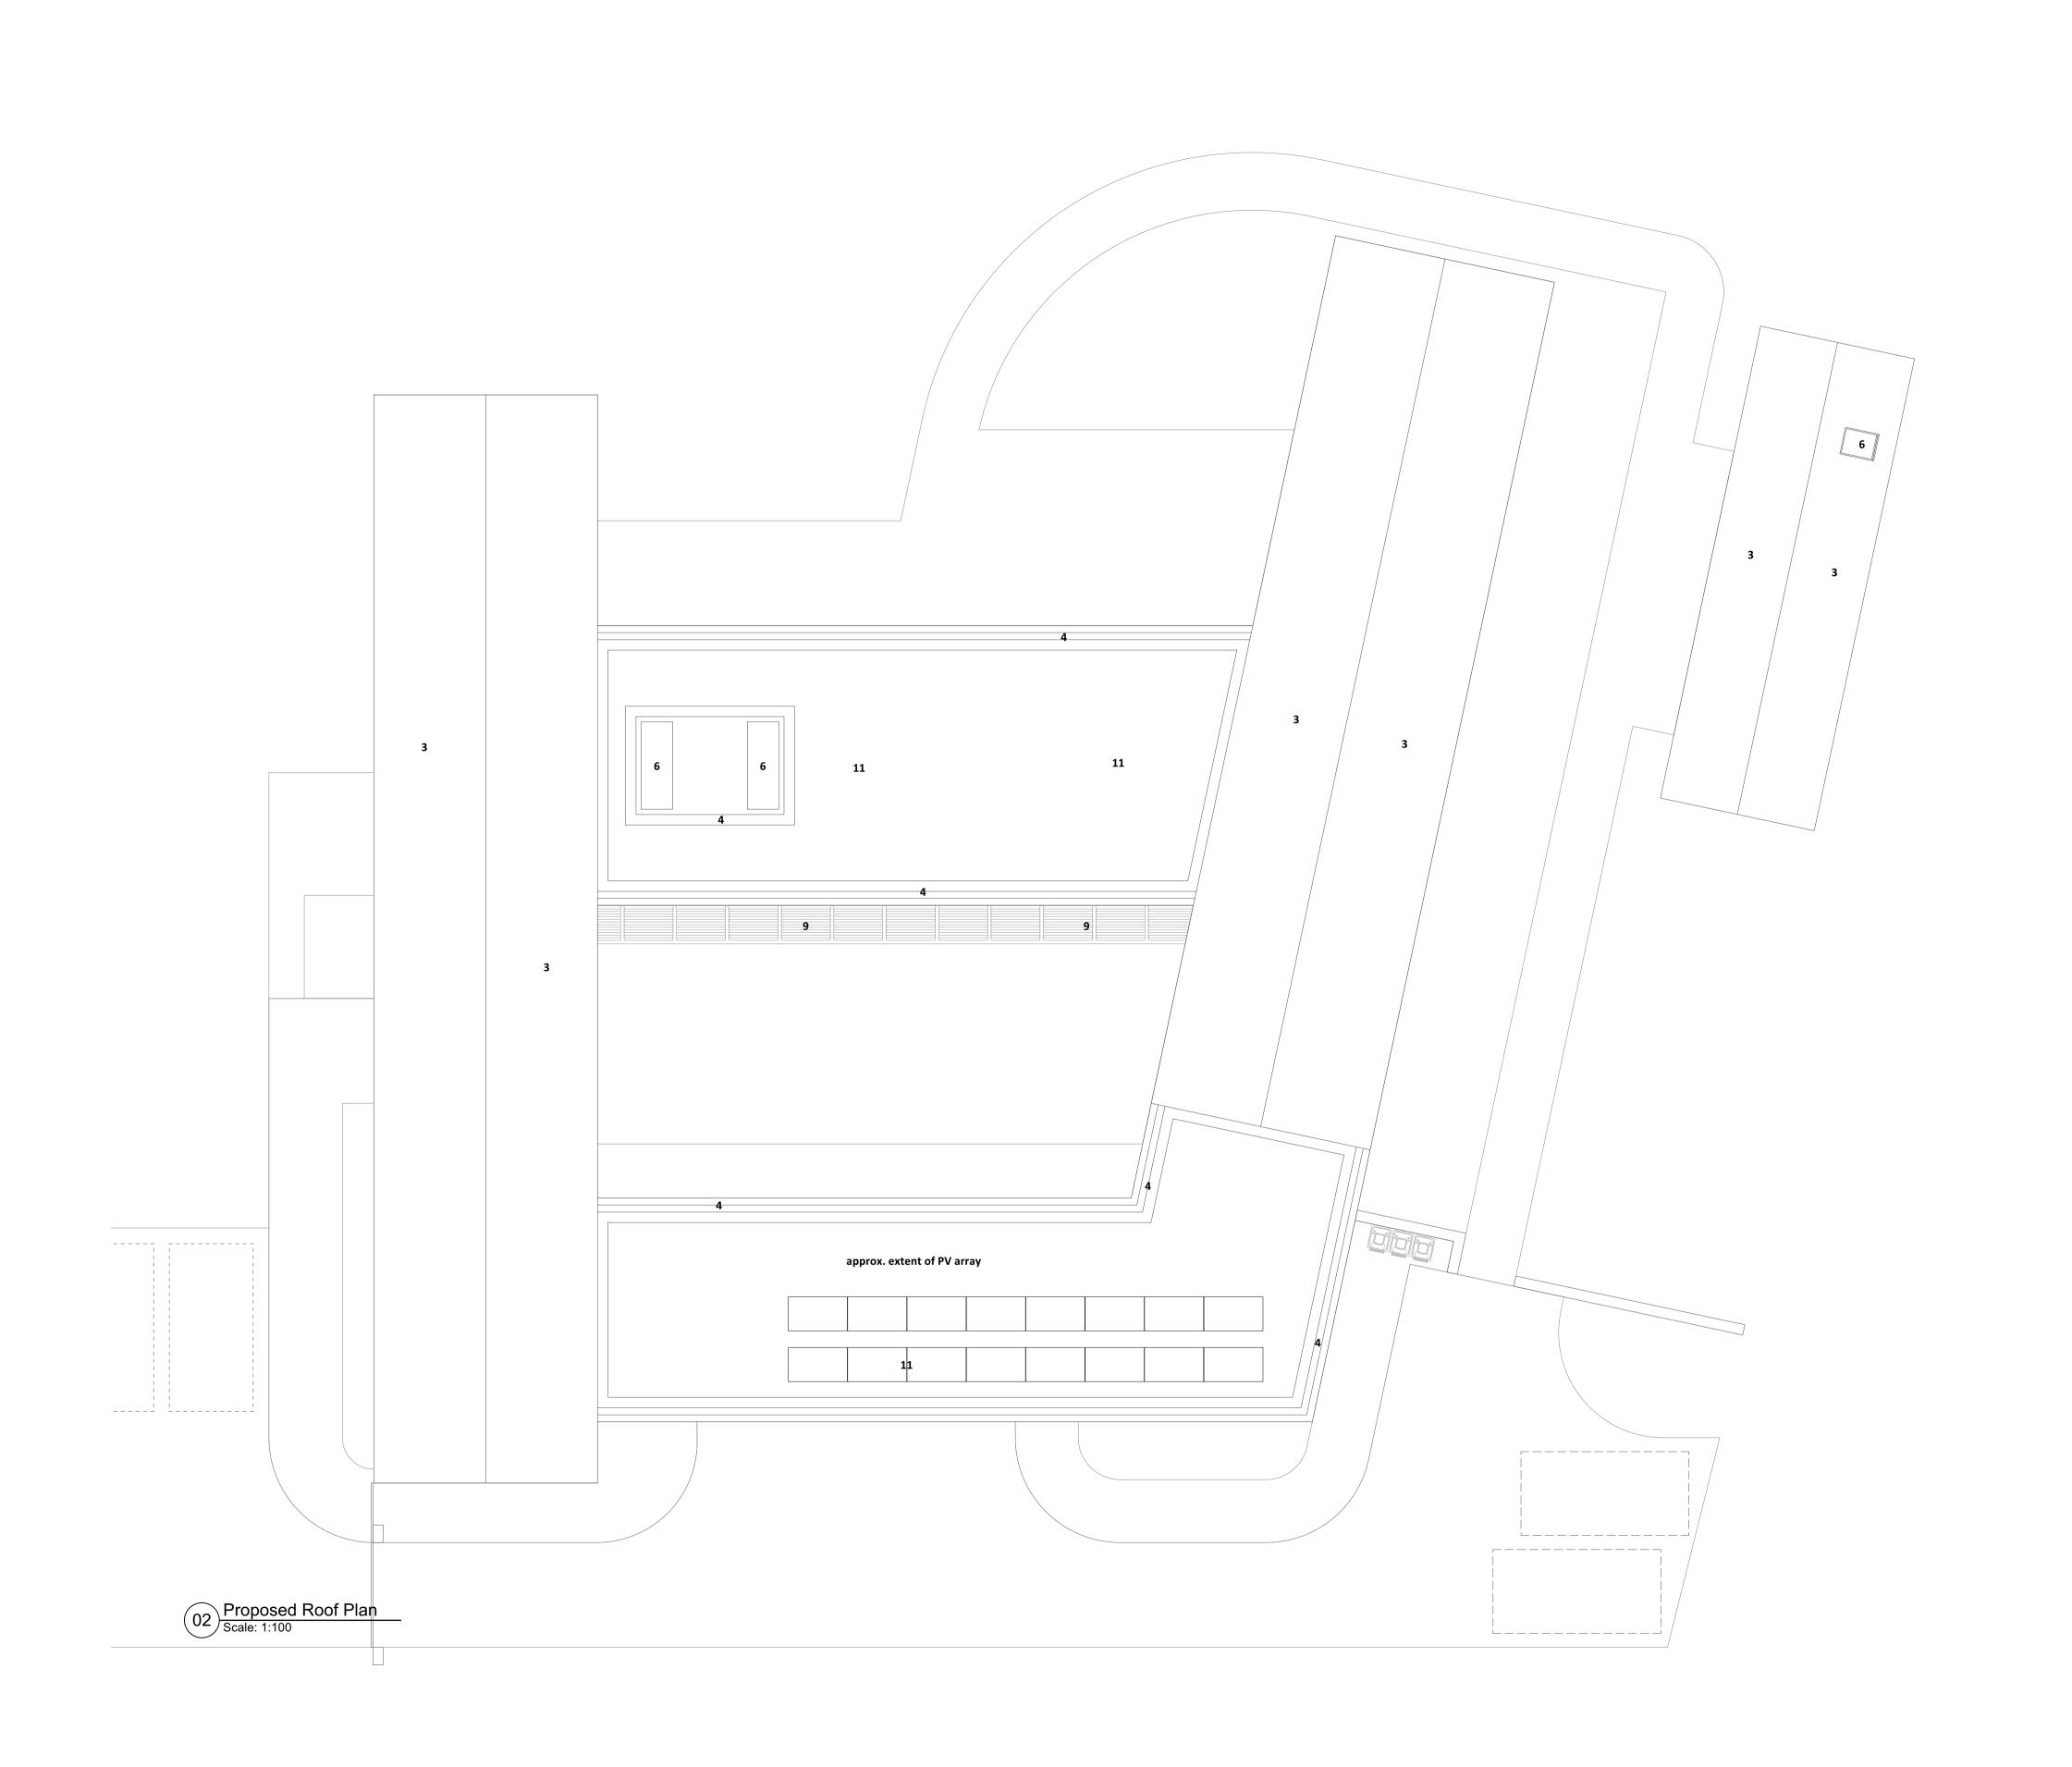

## MATERIAL KEY

Brick
 Black stained timber cladding
 Zinc standing seam roof
 Aluminium/zinc coping
 Zinc rainwater goods
 Glazed aluminium window or door
 Solid timber door
 Obscured glazing
 Natural timber cladding
 Glazed timber window or door
 Wildflower green roof

## Sheet Title Proposed Roof Plan

Sheet Scale Drawn By Reviewed by 1:100 at A1 RL AMD

Drawing Status
PLANNING

440 PL1003