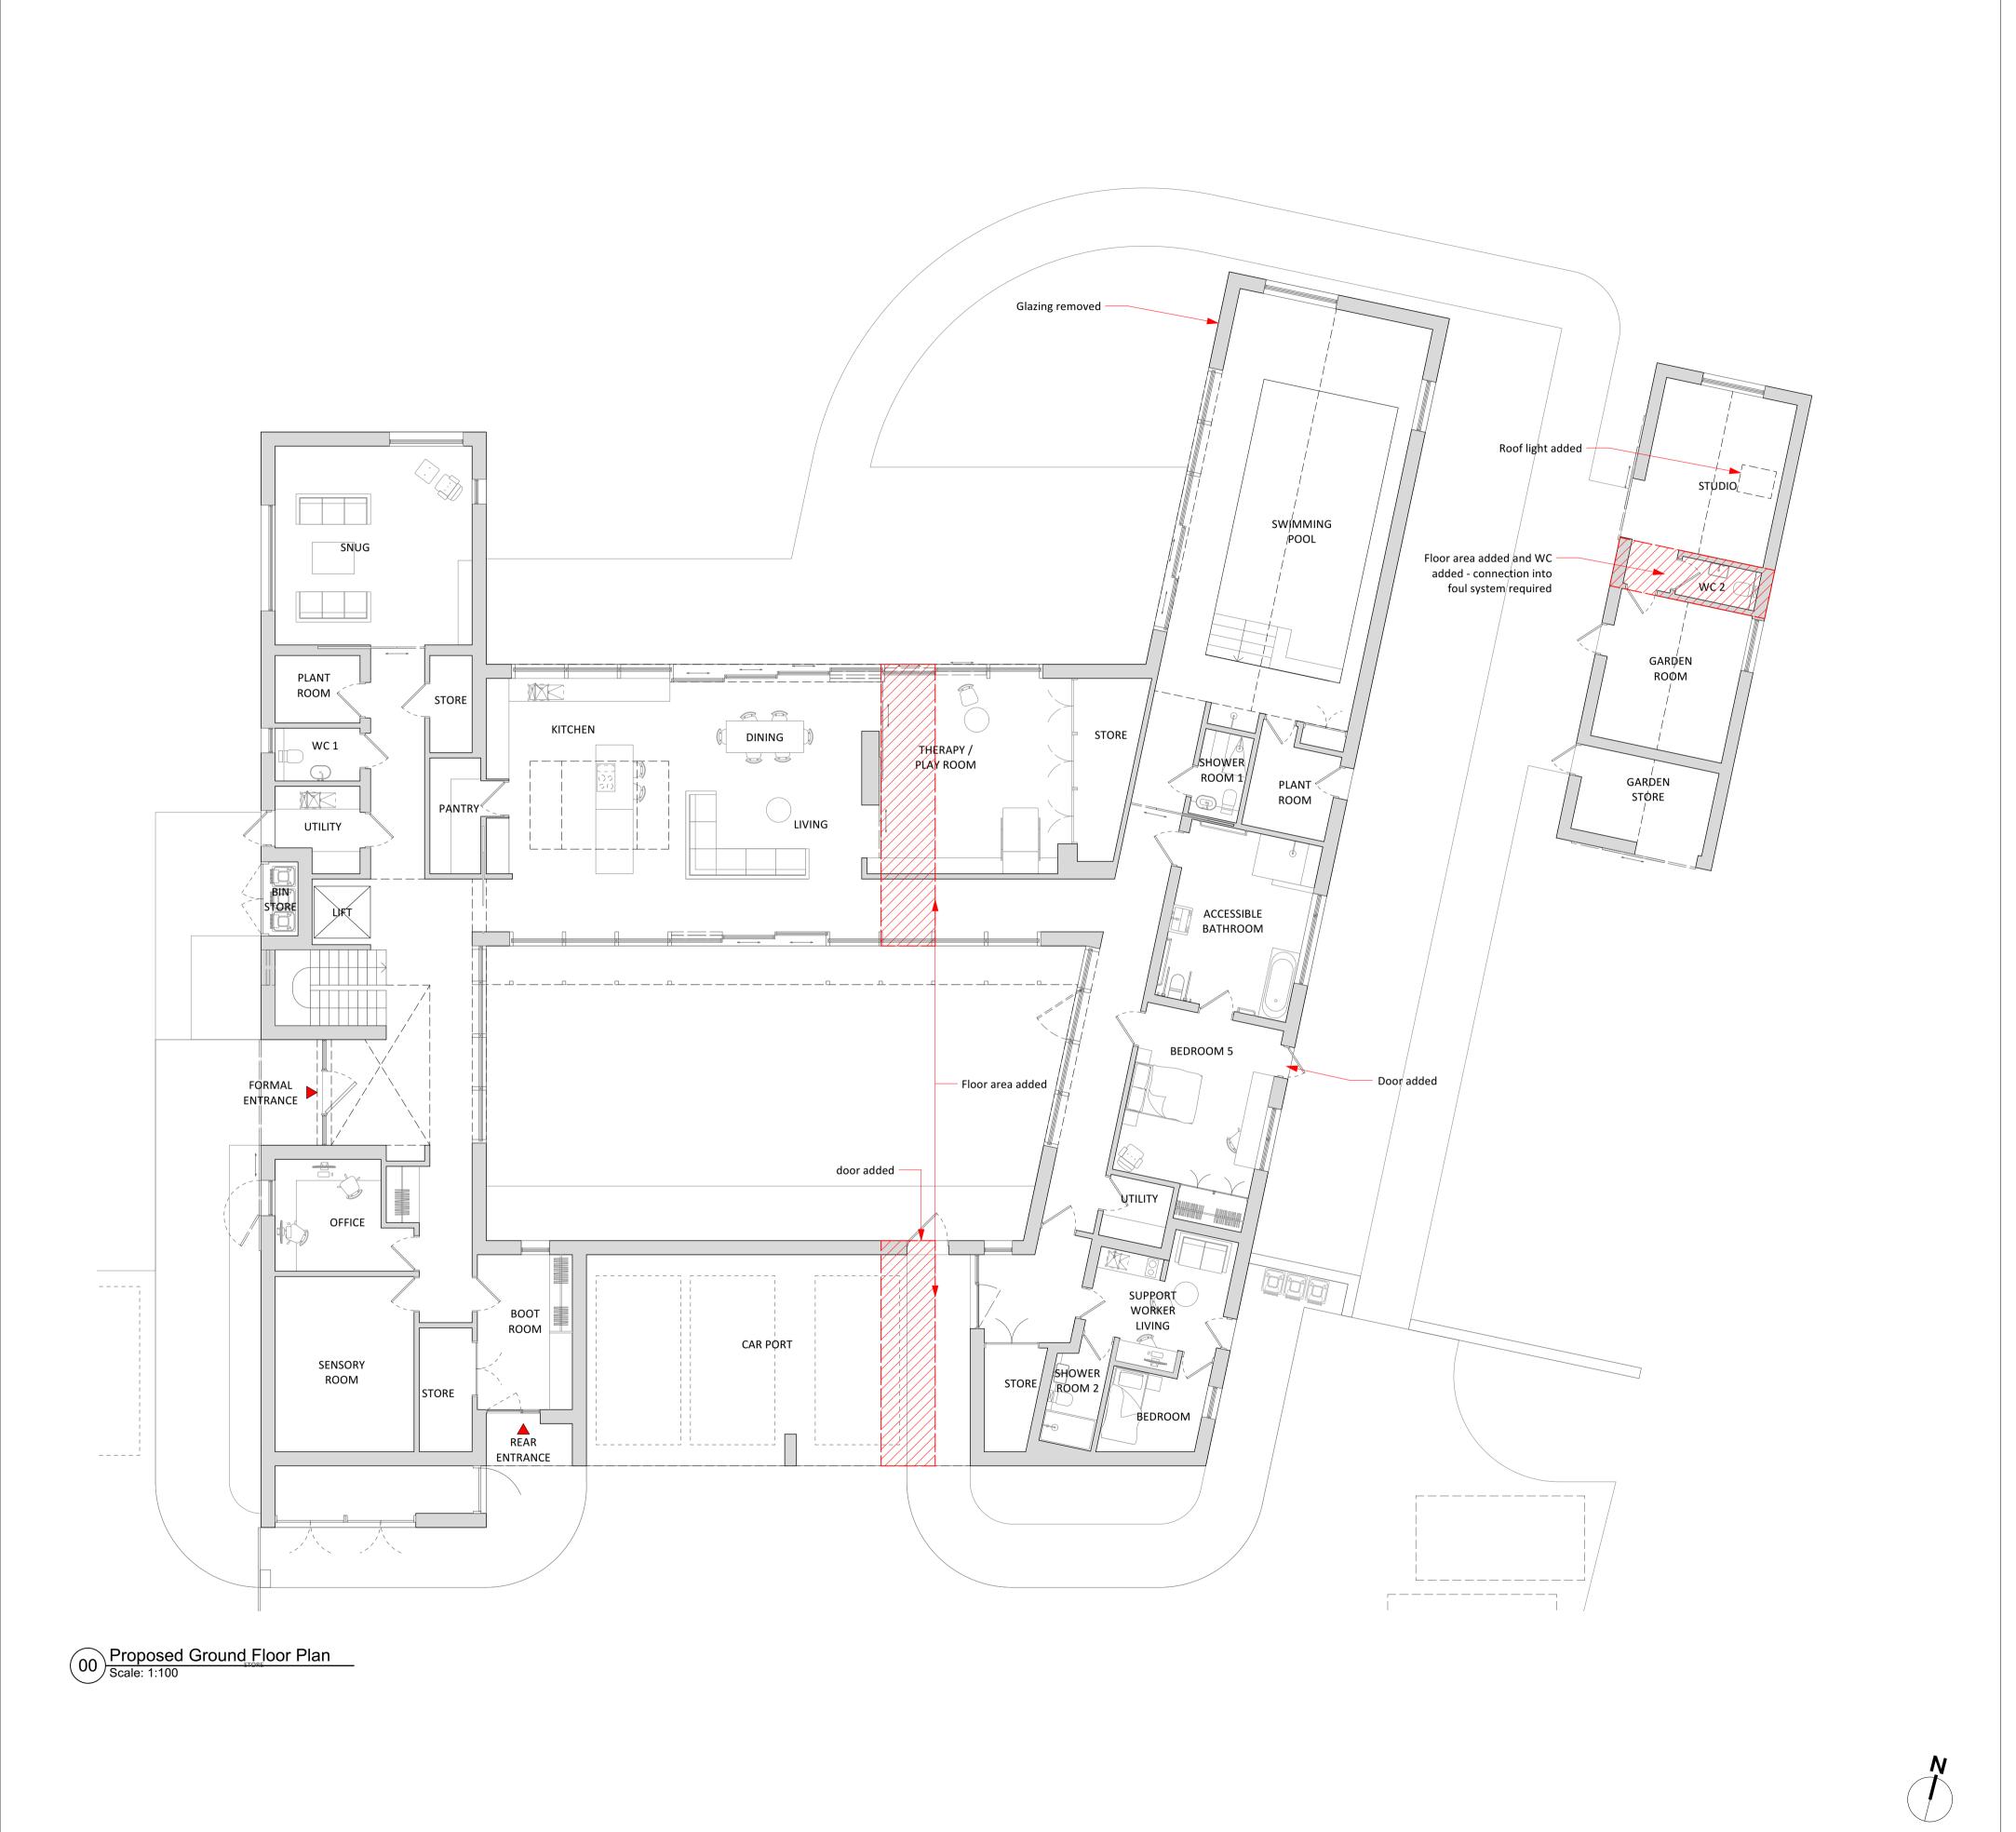

**elliott**architects t 01434 633 007 e info@elliottarchitects.co.uk
w www.elliottarchitects.co.uk a 24 battle hill, hexham, northumberland ne46 2eb NOTES
- elliott architects ltd are not responsible for the accuracy of survey information
- this drawing is not for construction © 2023 elliott architects Ltd | all rights reserved BEDROOM 1 DRESSING ROOM ENSUITE 1 **ENSUITE 2** BEDROOM 2 LAUNDRY ROOM Date No. Issue Notes BEDROOM 3 ENSUITE 3 BEDROOM 4 Date No. Revision Notes ENSUITE 4 **Project Address** Timmy's Lane Rose Villa, Timmy's Lane Hurworth-on-Tees Proposed First Floor Plan
Scale: 1:100 Darlington DL2 2AJ **Proposed Floor Plans** 1:100 at A1 AMDa 440 SK1002 **Drawing Status** PLANNING