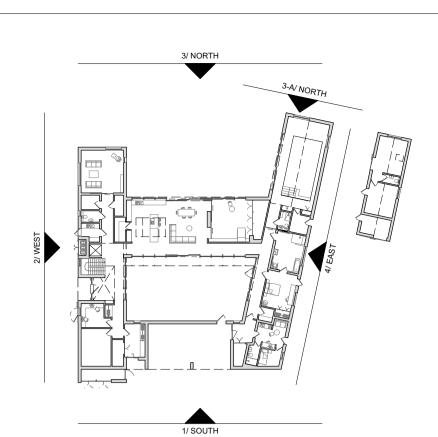

4 Proposed Rear Elevation - North Scale: 1:100

3 Proposed Rear Elevation - North Scale: 1:100

5 Proposed Side Elevation - East Scale: 1:100

1 PLAN KEY Scale: 1:500

**elliott**architects t 01434 633 007
e info@elliottarchitects.co.uk
w www.elliottarchitects.co.uk
a 24 battle hill, hexham, northumberland ne46 2eb NOTES - elliott architects Itd are not responsible for the accuracy of survey information - this drawing is not for construction © 2023 elliott architects Ltd | all rights reserved Date No. Issue Notes Date No. Revision Notes 10/10/2023 A Update to east elevation Project Project Address Timmy's Lane Rose Villa, Timmy's Lane Hurworth-on-Tees Darlington DL2 2AJ Sheet Title **Proposed Elevations** Drawn By Reviewed by Sheet Scale 1:100 at A1 RL AMD Project ID Number **Current Revision** 440 PL2001 А Drawing Status