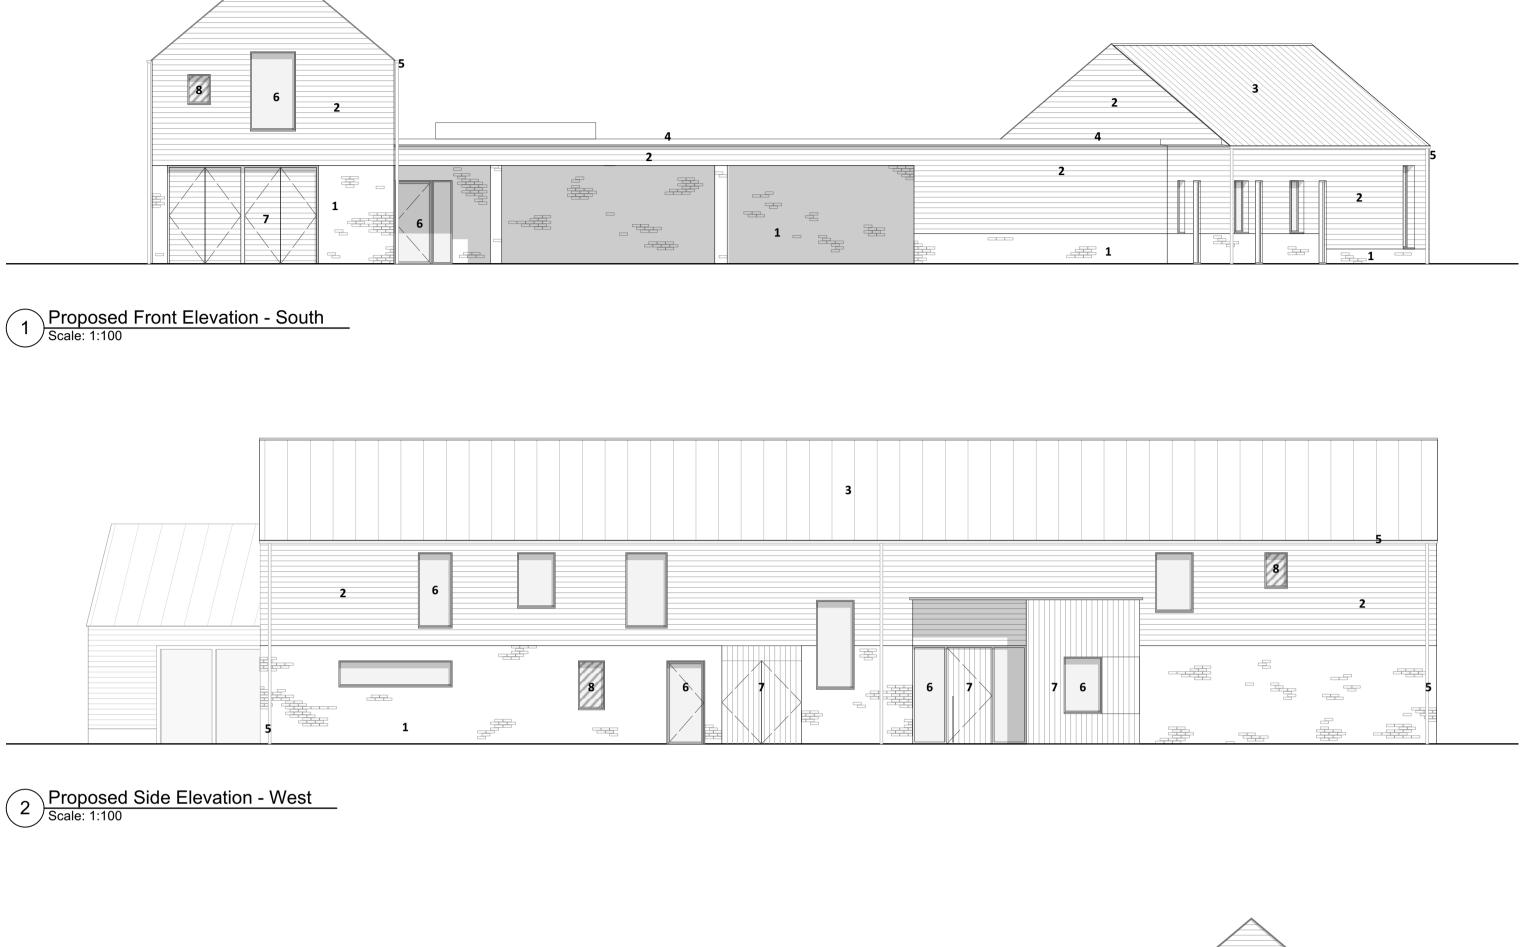

4 Proposed Rear Elevation - North Scale: 1:100

3 Proposed Rear Elevation - North Scale: 1:100

5 Proposed Side Elevation - East Scale: 1:100

1 PLAN KEY Scale: 1:500

**elliott**architects t 01434 633 007
e info@elliottarchitects.co.uk
w www.elliottarchitects.co.uk
a 24 battle hill, hexham, northumberland ne46 2eb NOTES - elliott architects Itd are not responsible for the accuracy of survey information - this drawing is not for construction © 2023 elliott architects Ltd | all rights reserved Date No. Issue Notes Date No. Revision Notes 10/10/2023 A Update to east elevation Project Project Address Timmy's Lane Rose Villa, Timmy's Lane Hurworth-on-Tees Darlington DL2 2AJ Sheet Title **Proposed Elevations** Drawn By Reviewed by Sheet Scale 1:100 at A1 RL AMD Project ID Number **Current Revision** 440 PL2001 А Drawing Status

## MATERIAL KEY

1. Brick

0 5

- Black stained timber cladding
   Zinc standing seam roof
- 4. Aluminium/zinc coping
- 5. Zinc rainwater goods
- 6. Glazed aluminium window or door 7. Solid timber door
- 8. Obscured glazing 9. Natural timber cladding
- 10. Glazed timber window or door
- 11. Wildflower green roof