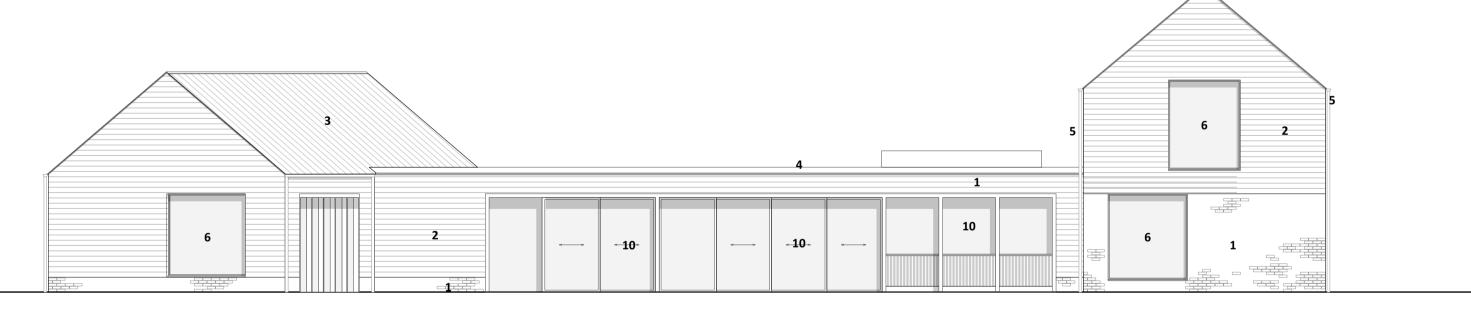

4 Proposed Rear Elevation - North Scale: 1:100

3 Proposed Rear Elevation - North Scale: 1:100

5 Proposed Side Elevation - East Scale: 1:100

1 PLAN KEY Scale: 1:500

**elliott**architects t 01434 633 007
e info@elliottarchitects.co.uk
w www.elliottarchitects.co.uk
a 24 battle hill, hexham, northumberland ne46 2eb NOTES - elliott architects Itd are not responsible for the accuracy of survey information - this drawing is not for construction © 2023 elliott architects Ltd | all rights reserved Date No. Issue Notes Date No. Revision Notes 10/10/2023 A Update to east elevation Project Project Address Timmy's Lane Rose Villa, Timmy's Lane Hurworth-on-Tees Darlington DL2 2AJ Sheet Title **Proposed Elevations** Drawn By Reviewed by Sheet Scale 1:100 at A1 RL AMD Project ID Number **Current Revision** 440 PL2001 А Drawing Status

## MATERIAL KEY

1. Brick

0 5

- Black stained timber cladding
   Zinc standing seam roof
- 4. Aluminium/zinc coping
- 5. Zinc rainwater goods
- 6. Glazed aluminium window or door 7. Solid timber door
- 8. Obscured glazing 9. Natural timber cladding
- 10. Glazed timber window or door
- 11. Wildflower green roof