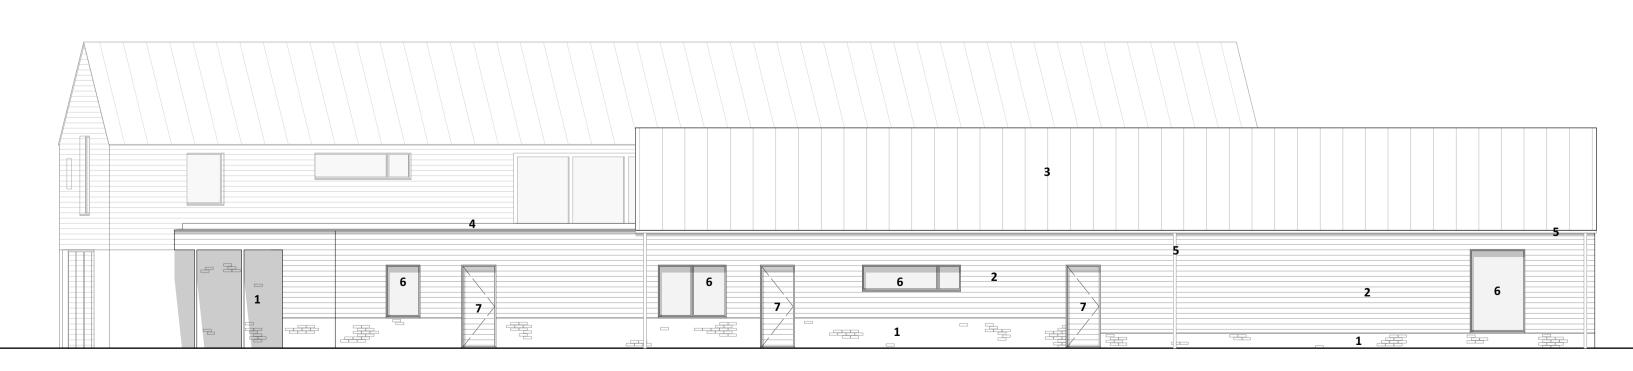

4 Proposed Rear Elevation - North Scale: 1:100

3 Proposed Rear Elevation - North Scale: 1:100

5 Proposed Side Elevation - East Scale: 1:100

1 PLAN KEY Scale: 1:500

**elliott**architects t 01434 633 007
e info@elliottarchitects.co.uk
w www.elliottarchitects.co.uk
a 24 battle hill, hexham, northumberland ne46 2eb NOTES - elliott architects Itd are not responsible for the accuracy of survey information - this drawing is not for construction © 2023 elliott architects Ltd | all rights reserved Date No. Issue Notes Date No. Revision Notes 10/10/2023 A Update to east elevation Project Project Address Timmy's Lane Rose Villa, Timmy's Lane Hurworth-on-Tees Darlington DL2 2AJ Sheet Title **Proposed Elevations** Drawn By Reviewed by Sheet Scale 1:100 at A1 RL AMD Project ID Number **Current Revision** 440 PL2001 А Drawing Status

## MATERIAL KEY

1. Brick

0 5

- Black stained timber cladding
   Zinc standing seam roof
- 4. Aluminium/zinc coping
- 5. Zinc rainwater goods
- 6. Glazed aluminium window or door 7. Solid timber door
- 8. Obscured glazing 9. Natural timber cladding
- 10. Glazed timber window or door
- 11. Wildflower green roof