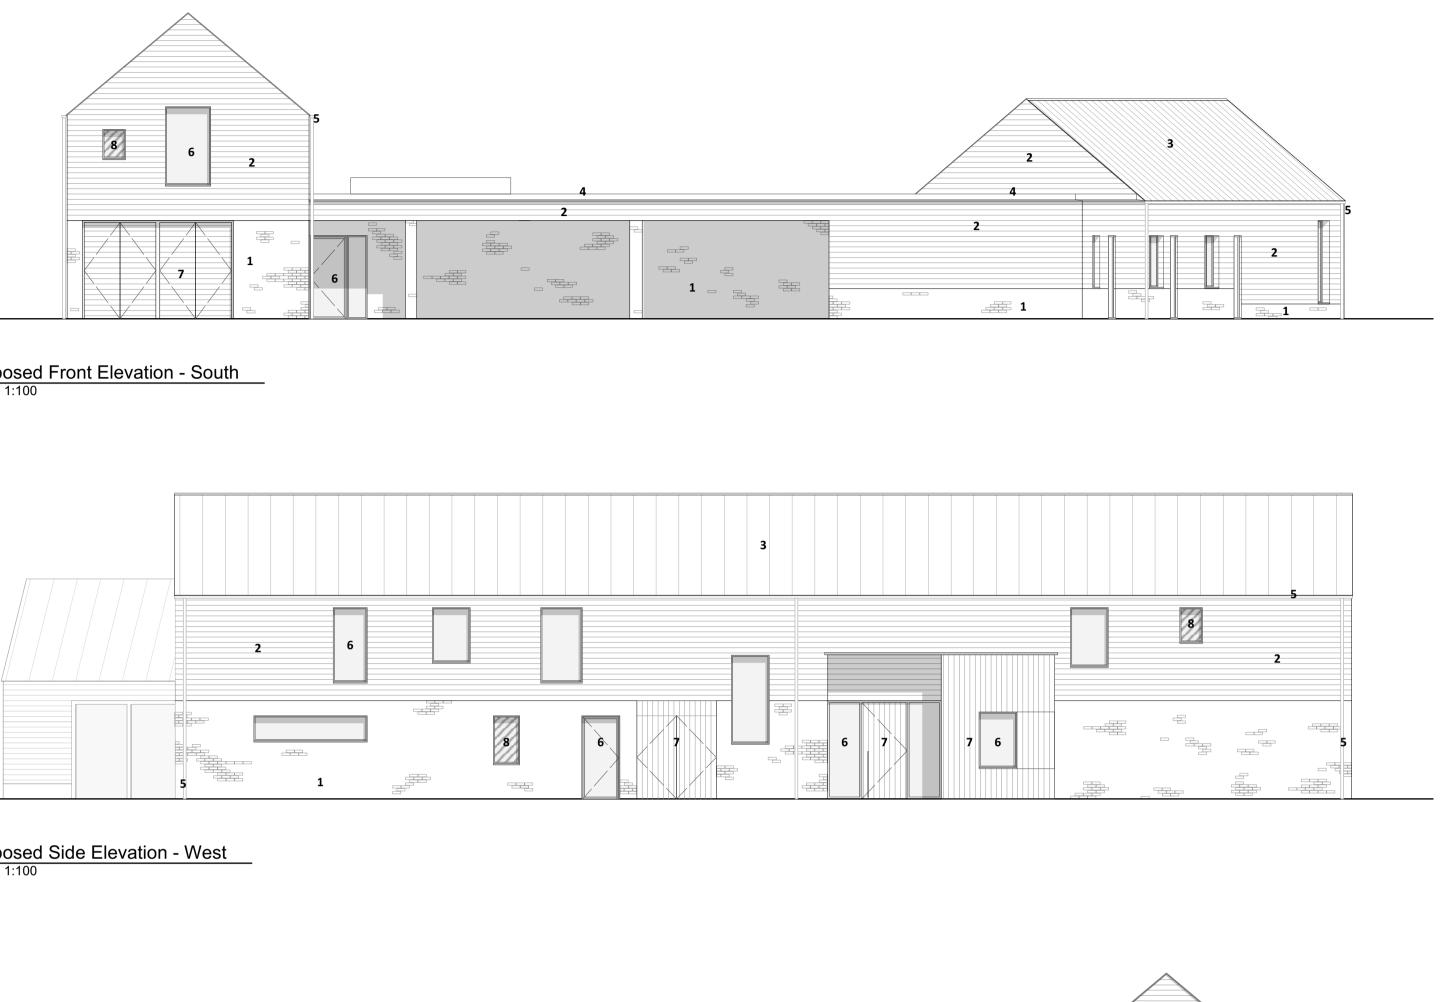

4 Proposed Rear Elevation - North Scale: 1:100

3 Proposed Rear Elevation - North Scale: 1:100

5 Proposed Side Elevation - East Scale: 1:100

1 PLAN KEY Scale: 1:500

**elliott**architects t 01434 633 007
e info@elliottarchitects.co.uk
w www.elliottarchitects.co.uk
a 24 battle hill, hexham, northumberland ne46 2eb NOTES - elliott architects Itd are not responsible for the accuracy of survey information - this drawing is not for construction © 2023 elliott architects Ltd | all rights reserved Date No. Issue Notes Date No. Revision Notes 10/10/2023 A Update to east elevation Project Project Address Timmy's Lane Rose Villa, Timmy's Lane Hurworth-on-Tees Darlington DL2 2AJ Sheet Title **Proposed Elevations** Drawn By Reviewed by Sheet Scale 1:100 at A1 RL AMD Project ID Number **Current Revision** 440 PL2001 А Drawing Status

## MATERIAL KEY

1. Brick

0 5

- Black stained timber cladding
   Zinc standing seam roof
- 4. Aluminium/zinc coping
- 5. Zinc rainwater goods
- 6. Glazed aluminium window or door 7. Solid timber door
- 8. Obscured glazing 9. Natural timber cladding
- 10. Glazed timber window or door
- 11. Wildflower green roof