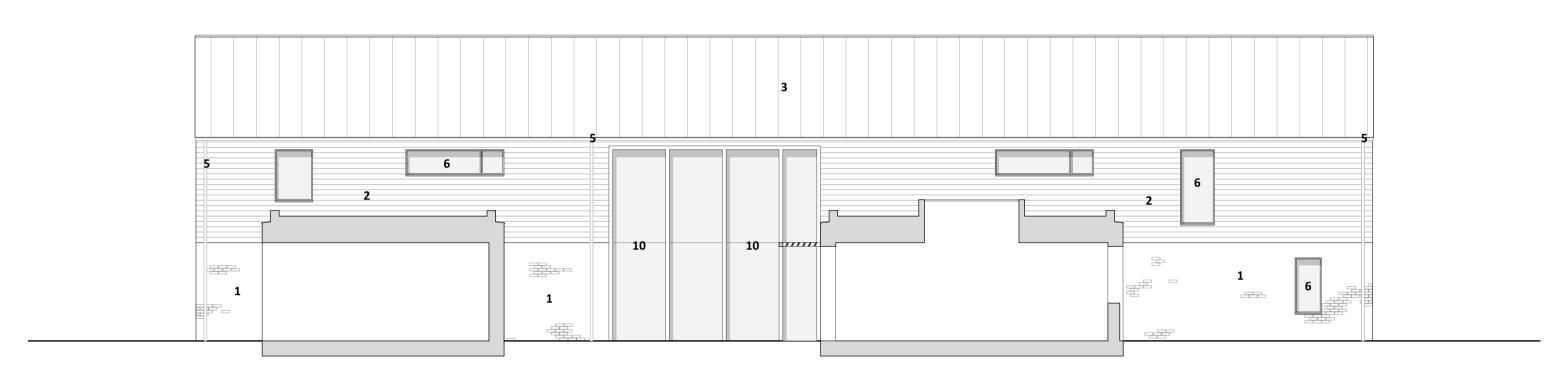

6 Proposed Courtyard Elevation - South
Scale: 1:100

7 Proposed Courtyard Elevation - East
Scale: 1:100

8 Proposed Courtyard Elevation - North
Scale: 1:100

Proposed Courtyard Elevation - West
Scale: 1:100

## Project Address Timmy's Lane Rose Villa, Timmy's Lane Hurworth-on-Tec Darlington DL2 2AJ

Brick
 Black stained timber cladding
 Zinc standing seam roof
 Aluminium/zinc coping
 Zinc rainwater goods
 Glazed aluminium window or door
 Solid timber door
 Obscured glazing
 Natural timber cladding
 Glazed timber window or door
 Wildflower green roof

**MATERIAL KEY** 

Proposed Elevations

Sheet Scale Drawn By Reviewed by
1:100 at A1 RL AMD

Project ID Number Current Revision
440 PL2002

Drawing Status
PLANNING

0 5