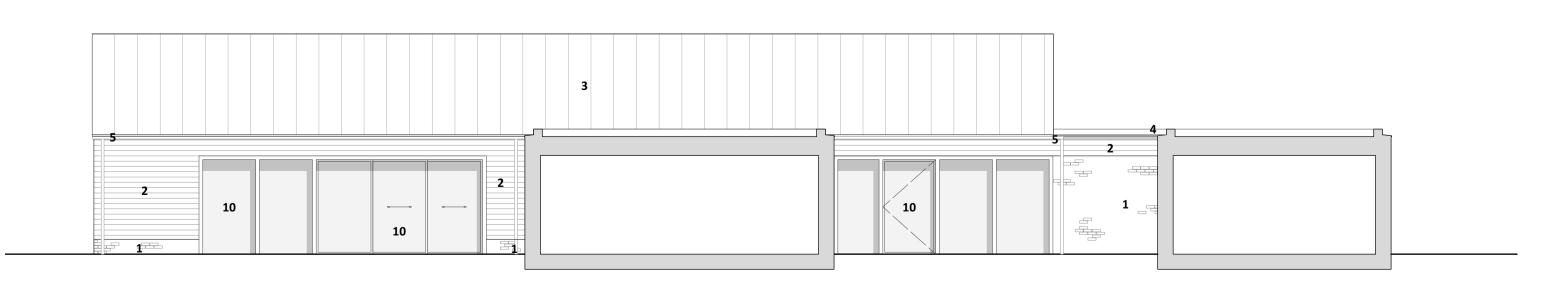

6 Proposed Courtyard Elevation - South
Scale: 1:100

7 Proposed Courtyard Elevation - East
Scale: 1:100

8 Proposed Courtyard Elevation - North
Scale: 1:100

Proposed Courtyard Elevation - West
Scale: 1:100

## Project Address Timmy's Lane Rose Villa, Timmy's Lane Hurworth-on-Tec Darlington DL2 2AJ

Brick
 Black stained timber cladding
 Zinc standing seam roof
 Aluminium/zinc coping
 Zinc rainwater goods
 Glazed aluminium window or door
 Solid timber door
 Obscured glazing
 Natural timber cladding
 Glazed timber window or door
 Wildflower green roof

**MATERIAL KEY** 

Proposed Elevations

Sheet Scale Drawn By Reviewed by
1:100 at A1 RL AMD

Project ID Number Current Revision
440 PL2002

Drawing Status
PLANNING

0 5