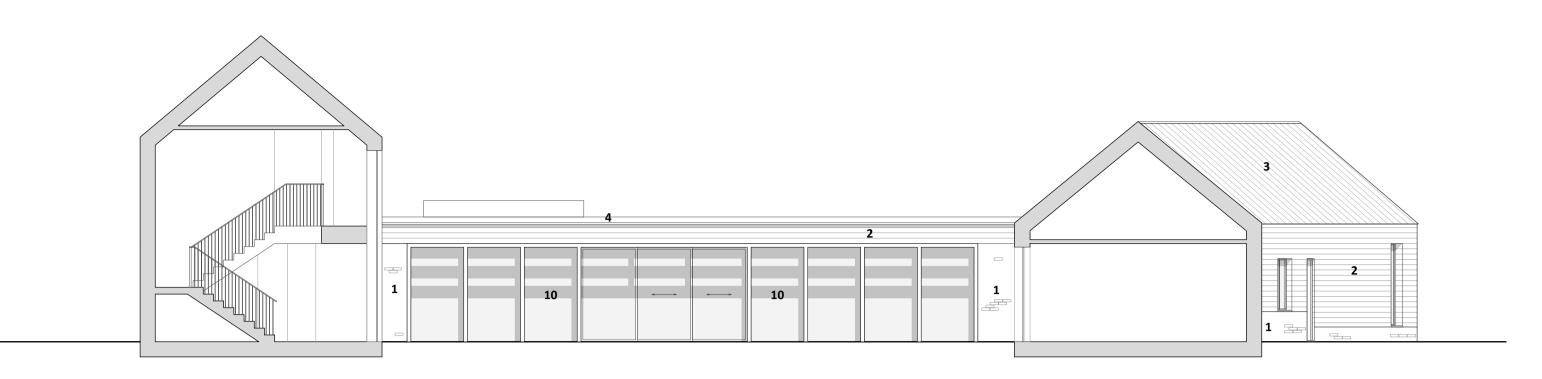

6 Proposed Courtyard Elevation - South
Scale: 1:100

7 Proposed Courtyard Elevation - East
Scale: 1:100

8 Proposed Courtyard Elevation - North
Scale: 1:100

Proposed Courtyard Elevation - West
Scale: 1:100

## Project Address Timmy's Lane Rose Villa, Timmy's Lane Hurworth-on-Tec Darlington DL2 2AJ

Brick
 Black stained timber cladding
 Zinc standing seam roof
 Aluminium/zinc coping
 Zinc rainwater goods
 Glazed aluminium window or door
 Solid timber door
 Obscured glazing
 Natural timber cladding
 Glazed timber window or door
 Wildflower green roof

**MATERIAL KEY** 

Proposed Elevations

Sheet Scale Drawn By Reviewed by
1:100 at A1 RL AMD

Project ID Number Current Revision
440 PL2002

Drawing Status
PLANNING

0 5