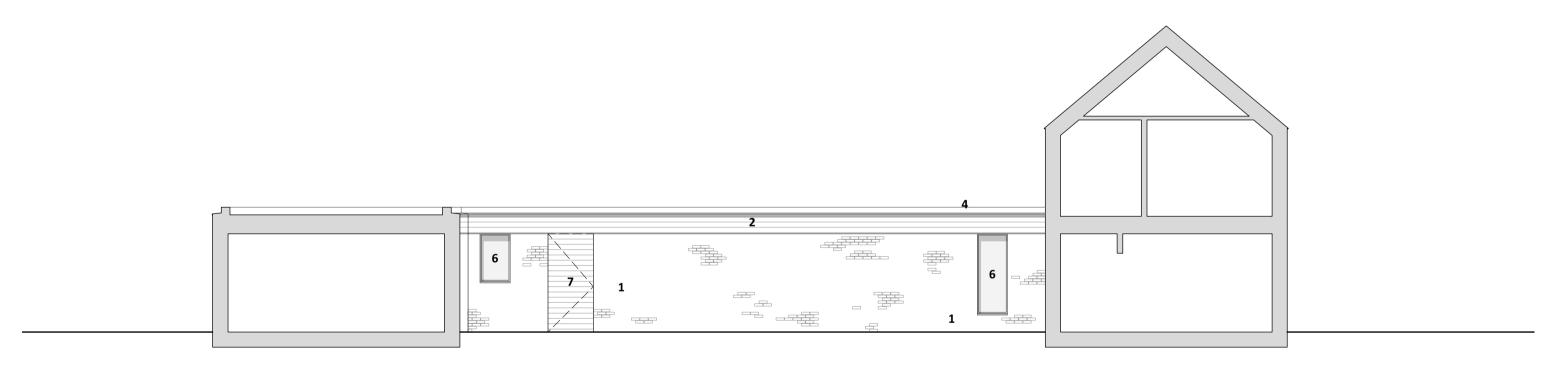

6 Proposed Courtyard Elevation - South
Scale: 1:100

7 Proposed Courtyard Elevation - East
Scale: 1:100

8 Proposed Courtyard Elevation - North
Scale: 1:100

Proposed Courtyard Elevation - West
Scale: 1:100

## Project Address Timmy's Lane Rose Villa, Timmy's Lane Hurworth-on-Tec Darlington DL2 2AJ

Brick
 Black stained timber cladding
 Zinc standing seam roof
 Aluminium/zinc coping
 Zinc rainwater goods
 Glazed aluminium window or door
 Solid timber door
 Obscured glazing
 Natural timber cladding
 Glazed timber window or door
 Wildflower green roof

**MATERIAL KEY** 

Proposed Elevations

Sheet Scale Drawn By Reviewed by
1:100 at A1 RL AMD

Project ID Number Current Revision
440 PL2002

Drawing Status
PLANNING

0 5