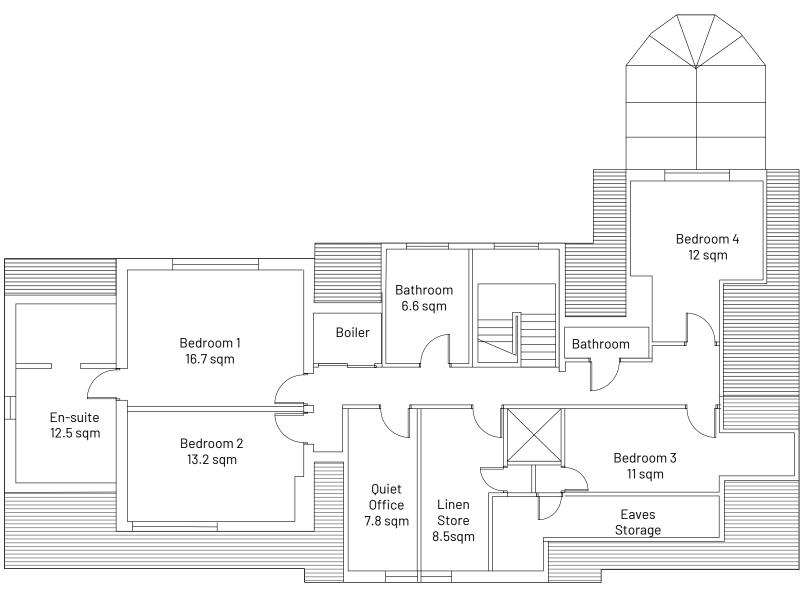

First Floor Plan

Site Area: 3104 sqm Existing gross internal area: 307.6 sqm Total gross new internal area: 0m

Description

Date

|                | Planning                     |
|----------------|------------------------------|
| Drawing Title: | Proposed<br>First floor plan |

Sheet size: Date:

A3

Scale:

1:100

Drn By Project & Drawing Number: 23.FCR.P05

Sept 23

Site Address: Fesq, Chelveston Road, Rounds NN9 6DA

Planning By Design Ltd www.planning-by-design.co.uk hello@planning-by-design.co.uk