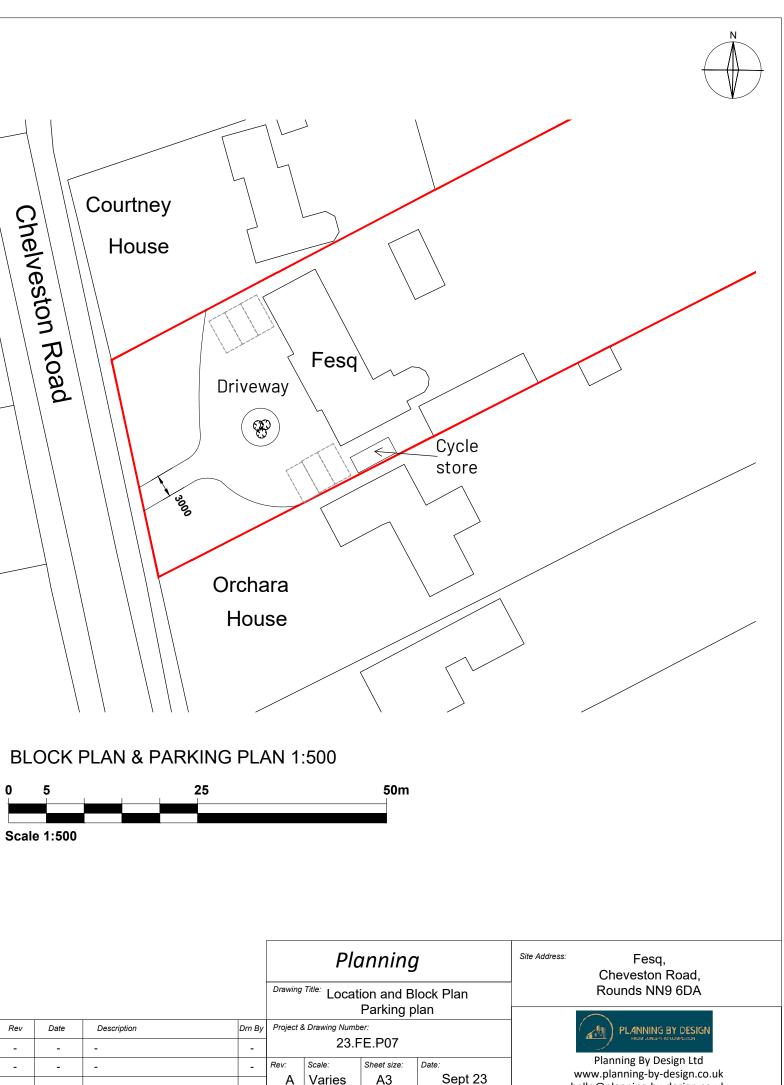

| - |   |   | <i>Planning</i><br><sup>Drawing Title:</sup> Location and Block<br>Parking plan |        |             |      |  |  |      |
|---|---|---|---------------------------------------------------------------------------------|--------|-------------|------|--|--|------|
|   |   |   |                                                                                 |        |             |      |  |  | Date |
| - | - | - | 23.FE.P07                                                                       |        |             |      |  |  |      |
| - | - | - | Rev:                                                                            | Scale: | Sheet size: | Date |  |  |      |
| - | - | - | A                                                                               | Varies