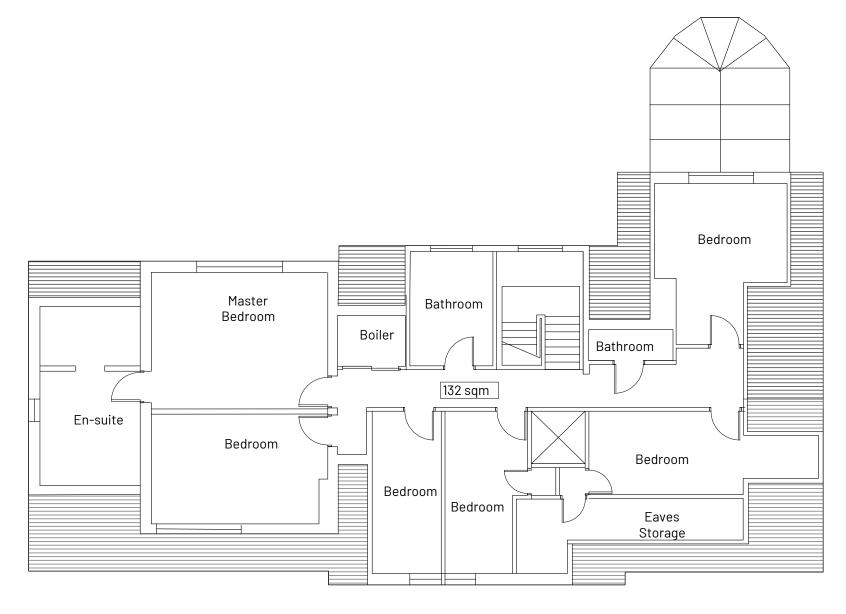

First Floor Plan

|                                                                                                                                                                                                                                                                                                                                                                                                                                                                                                                                                        |                                   | Site Area: 3104 sqm<br>Existing gross internal area: 307.6 sqm |             |        | Planning                              |                |             |     |
|--------------------------------------------------------------------------------------------------------------------------------------------------------------------------------------------------------------------------------------------------------------------------------------------------------------------------------------------------------------------------------------------------------------------------------------------------------------------------------------------------------------------------------------------------------|-----------------------------------|----------------------------------------------------------------|-------------|--------|---------------------------------------|----------------|-------------|-----|
|                                                                                                                                                                                                                                                                                                                                                                                                                                                                                                                                                        | Total gross new internal area: 0m |                                                                |             |        | Drawing Title: Existin<br>First floor |                | 0           |     |
|                                                                                                                                                                                                                                                                                                                                                                                                                                                                                                                                                        | Rev                               | Date                                                           | Description | Drn By | Project                               | & Drawing Numi | ber:        |     |
| NOTES           1. This drawing is copyright of: PLANNING-BY-DESIGN. Reproduction is only to take place with our written authority.           2. These Plans are subject to "Planning and Building Regulation Approval" or any other statute in law before building commences.           3. Any structural work where mentioned on the drawing is subject to a qualified structural and civil engineer calculations before building work commences.           4. All drawings marked preliminary or planning are not to be built or manufactured from. | -                                 | -                                                              | -           | -      | 23.FCR.P02                            |                |             |     |
|                                                                                                                                                                                                                                                                                                                                                                                                                                                                                                                                                        | -                                 | -                                                              | -           | -      | Rev:                                  | Scale:         | Sheet size: | Dai |
| <ol> <li>If any discrepancies are found in the drawings these are to be brought to the attention of PLANNING-BY-DESIGN for rectification.</li> <li>Boundary line indicative only. Exact location must be determined on site before building work commences.</li> </ol>                                                                                                                                                                                                                                                                                 | -                                 | -                                                              | -           | -      | - 1                                   | 1:100          | A3          |     |