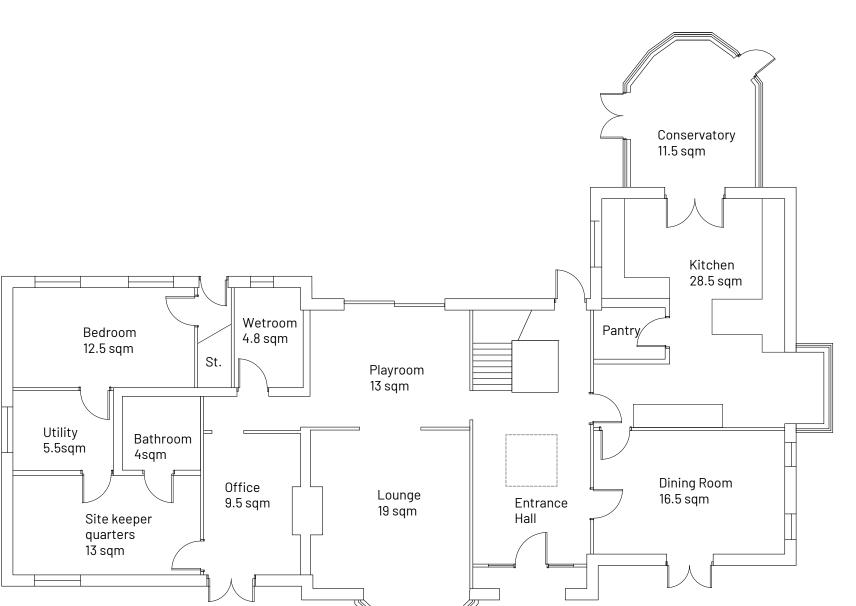

Site Area: 3104 sqm Existing gross internal area: 307.6 sqm

Total gross new internal area: 0m

Description

Date

| Planning |
|----------|
|----------|

Drawing Title: Proposed Ground floor plan

Drn By Project & Drawing Number 23.FCR.P04 Sheet size: Date: Sept 23 1:100 A3

6. Boundary line indicative only. Exact location must be determined on site before building work commences.

**Ground Floor Plan**