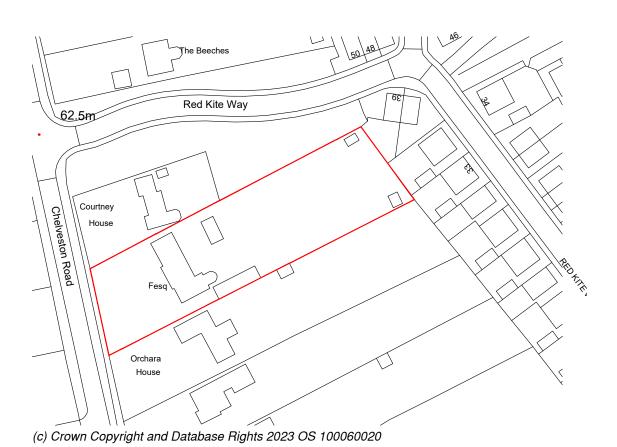

## **LOCATION PLAN 1:1250**

- NOTES

  1. This drawing is copyright of: PLANNING-BY-DESIGN. Reproduction is only to take place with our written authority.

  2. These Plans are subject to Planning and Building Regulation Approval or any other statute in law before building commences.

  5. If any discrepancies are found in the drawings these are to be brought to the attention of PLANNING-BY-DESIGN for rectification.

  6. Boundary line indicative only. Exact location must be determined on site before building work commences.

## Planning

Drawing Title: Location and Block Plan

Drn By Project & Drawing Number: Date Description 23.FE.P07 Scale: Sheet size: Date: Varies Sept 23 A3

Site Address:

Fesq, Cheveston Road, Rounds NN9 6DA