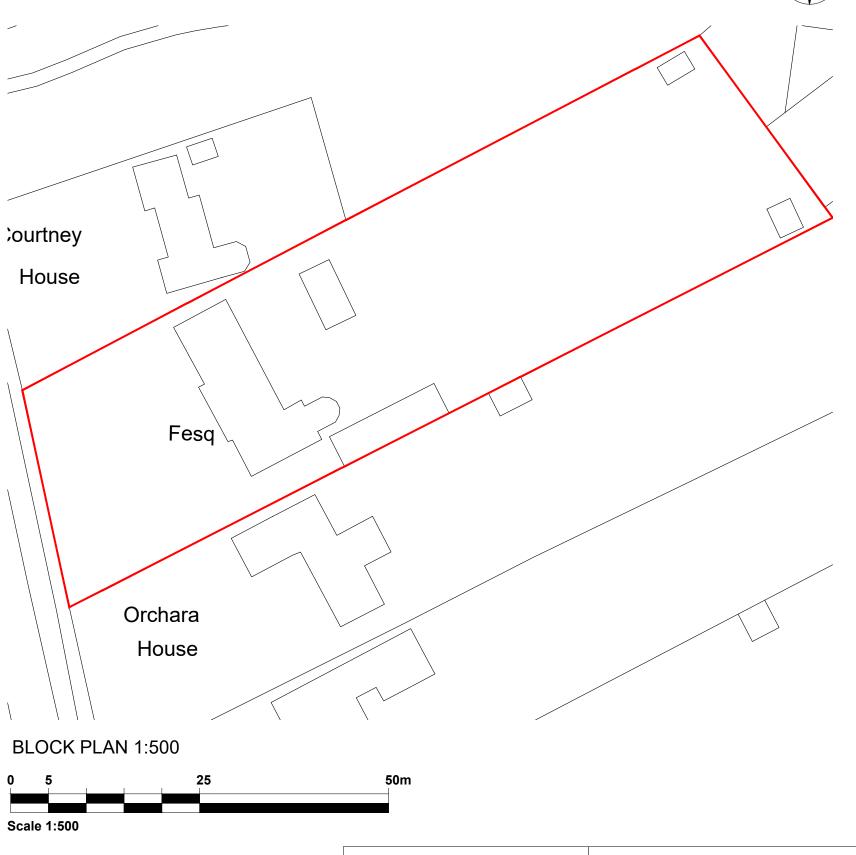

## Planning

Drawing Title: Location and Block Plan

Drn By Project & Drawing Number: Date Description 23.FE.P07 Scale: Sheet size: Date: Varies Sept 23 A3

Site Address:

Fesq, Cheveston Road, Rounds NN9 6DA