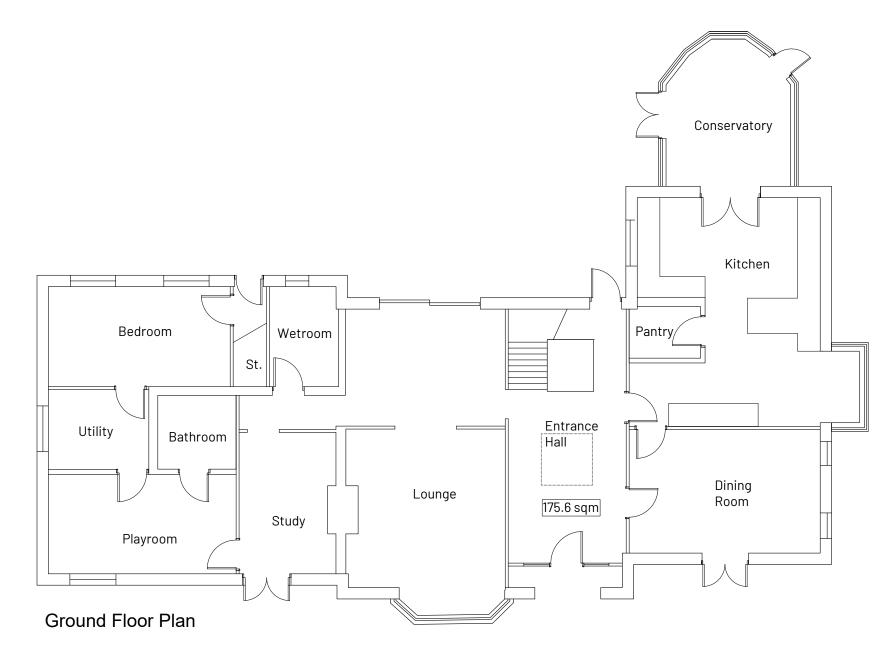

Site Area: 3104 sqm Existing gross internal area: 307.6 sqm Total gross new internal area: 0m

## Planning

Drawing Title: Existing Ground floor plan

Drn By Project & Drawing Number: Rev Date Description 23.FCR.P01 Scale: Sheet size: Date: Sept 23 1:100 A3

Site Address: Fesq, Chelveston Road, Rounds NN9 6DA