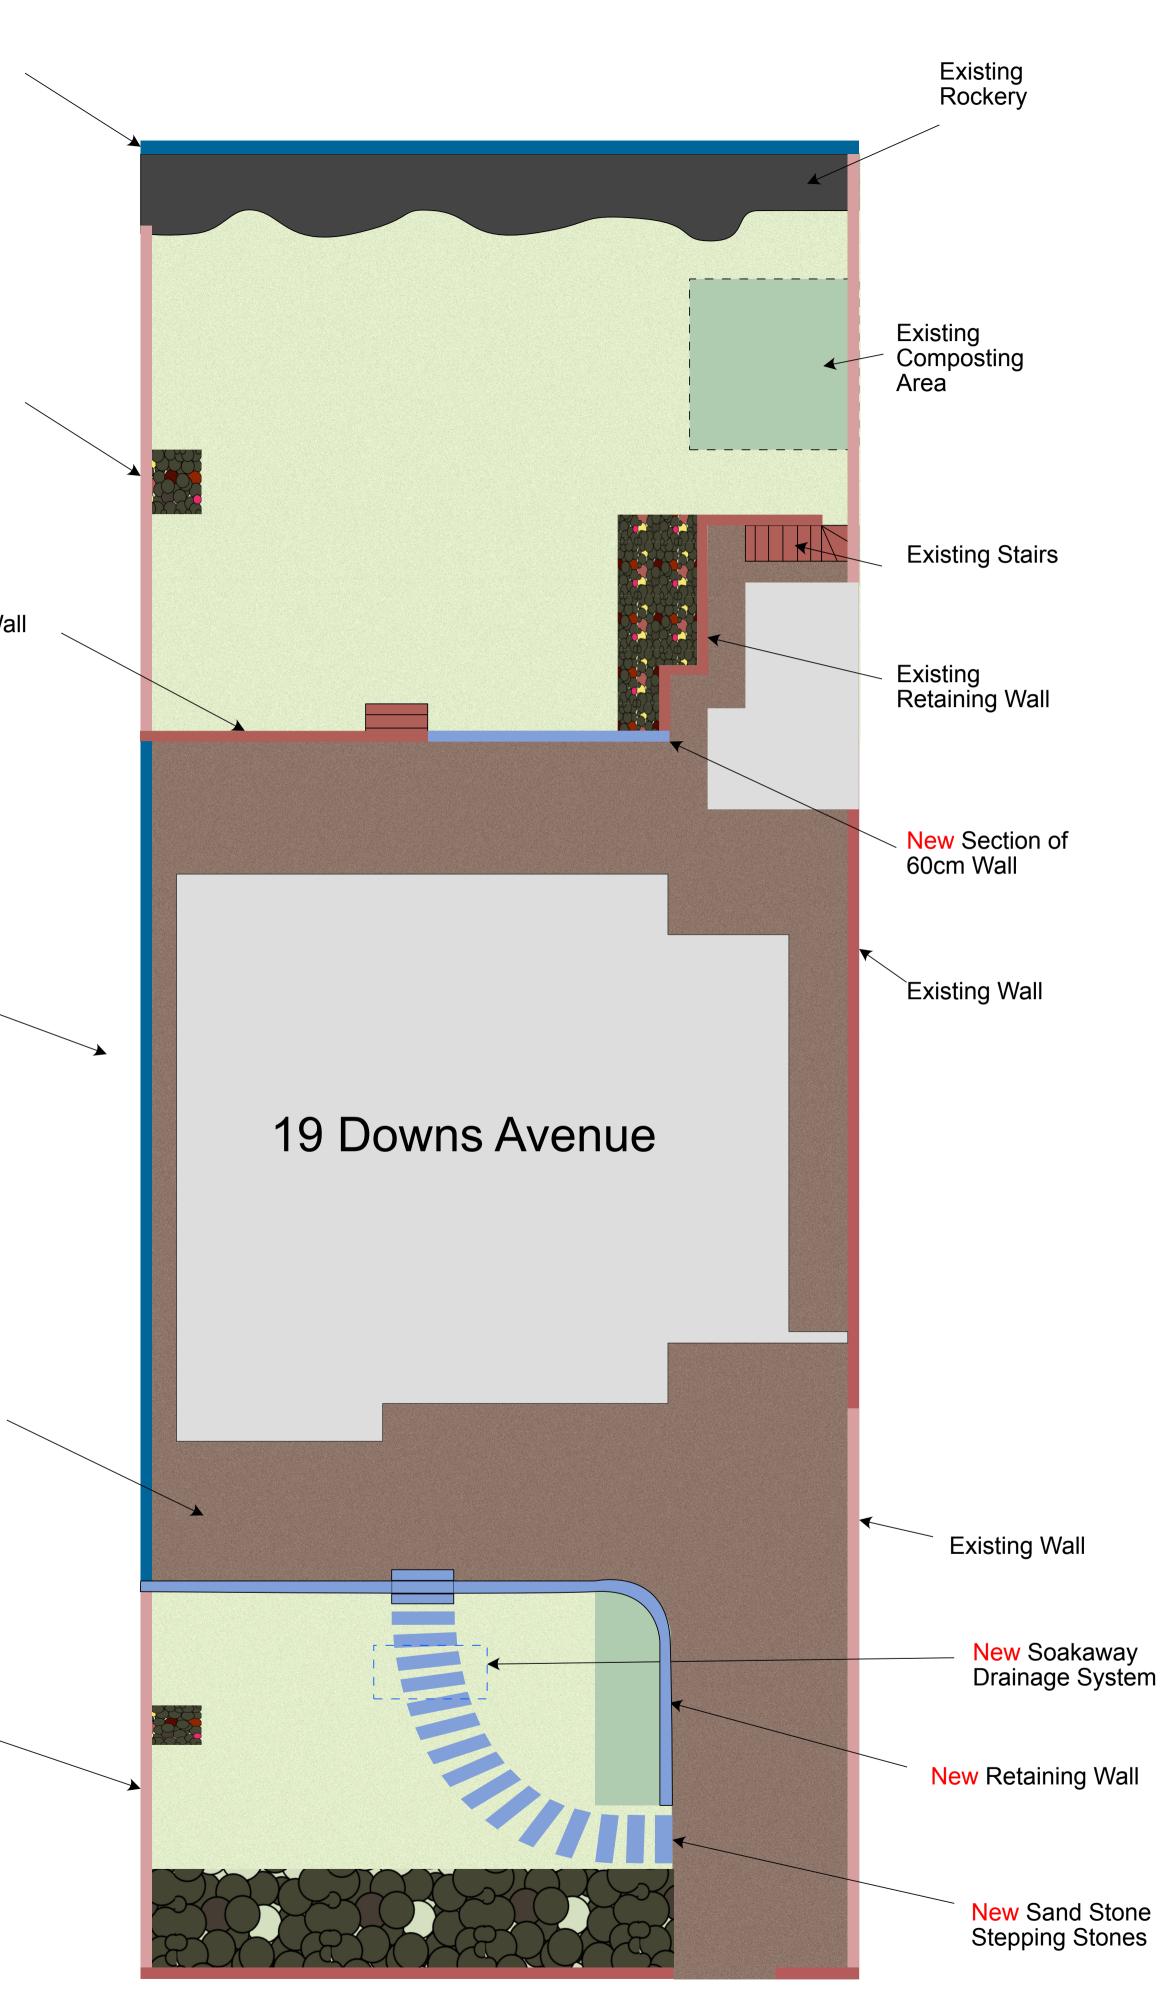

## **General Notes**

## 1.0 Reference Plans

Please refer to drawing 19DA-LS-001 (Soft Landscaping Plan) alongside this plan.

New 6ft wooden fence panels with concrete fence posts and base to match current front fence [1].

> Existing Fence

Existing Retaining Wall

## New 6ft

wooden fence panels with concrete fence posts and base panels to match current front fence [1].

New Permeable Paving. Fully compliant with Part H (Drainage and Waste Disposal), The Building Regulations 2010, Section H3 (Rainwater Drainage).

> [1] Existing 6ft wooden fence panels with concrete fence posts and base panels.

0m

25m

## Hard Landscaping Key Permeable Bound Gravel Paving Existing Wall Existing Fence New Fence New Wall

LS-02

HARD LANDSCAPING PLAN 19 Downs Ave Scale 1:100 @ A1 Date: 15 Jun 2023 Version 1

Drawing: 19DA-LS-02 Drawn By: Adrian Smith