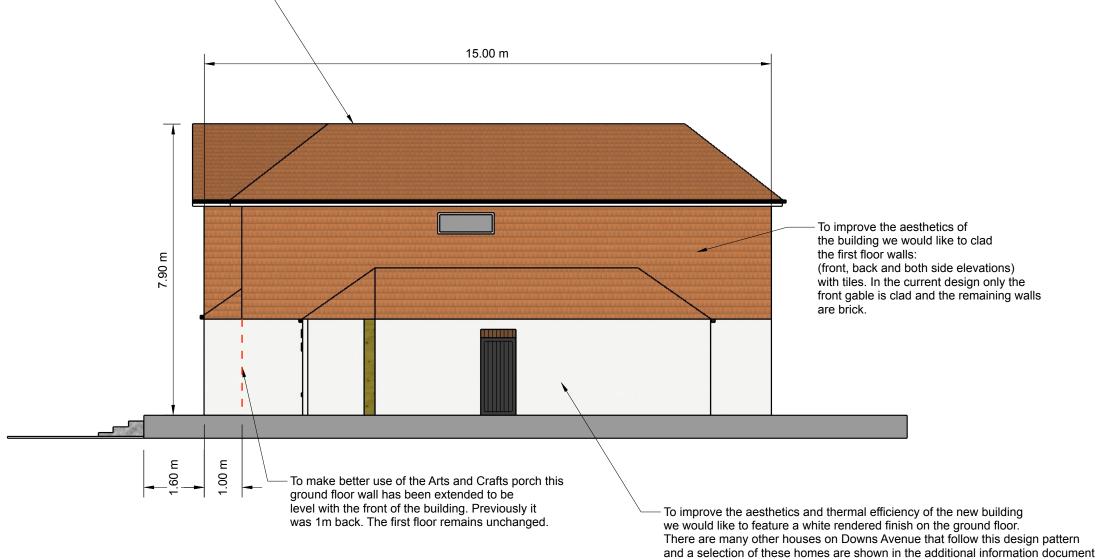

In order to increase the amount of natural light reaching number 17, we are interested in transitioning to a hipped roof design.

Reference Documents:

[1] Planning Application - 23/00079/FUL

[2] Release of Conditions - 23/00892/COND

A. Copies of the approved plans are featured in references [1] and [2] as well as included with this application and are labelled "Approved Document".

B. It is worth noting that there are no alterations to the overall dimensions (height, width, and depth) of the building. The proposed materials also remain unchanged.

## **Amended Proposed South Elevation**

(Please Compare to Approved Document 19DA-PE-001 / Rev 1)

CLIENT
Mr A Smith
19 Downs Ave
Epsom, Surrey
KT18 5HQ

**DATE & REVISION** 11 Oct 2023 Rev. 0

**DRAWING SCALE** 1:100 @ A3

DRAWING TITLE South Elevation DRAWING NO. 19DA-PL-04-SE

(19DA-PL-08-AI) included with this submission. The proposed materials list

remains unchanged.

New Build 19 Downs Avenue