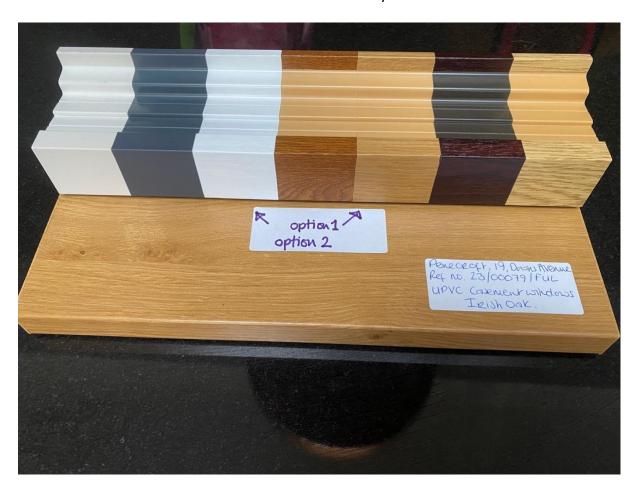

# 5.0 Timber Effect UPVC Materials for Windows and Doors

Timber Effect UPVC Materials for Windows and Doors by Marathon Windows.