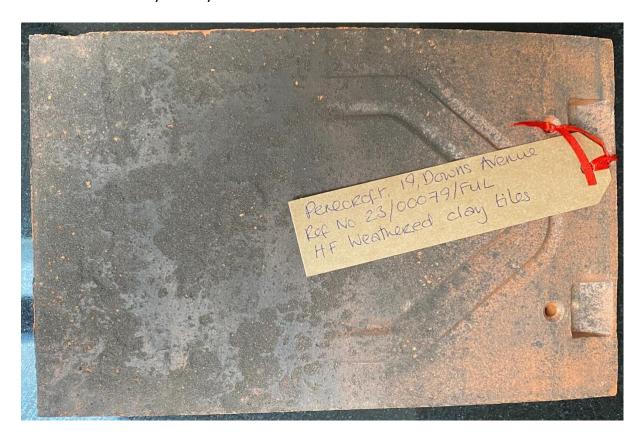

# 3.0 Plain Clay Tiles for Roof and Vertical Surfaces

Weathered Plain Clay Tiles by HF Tiles.