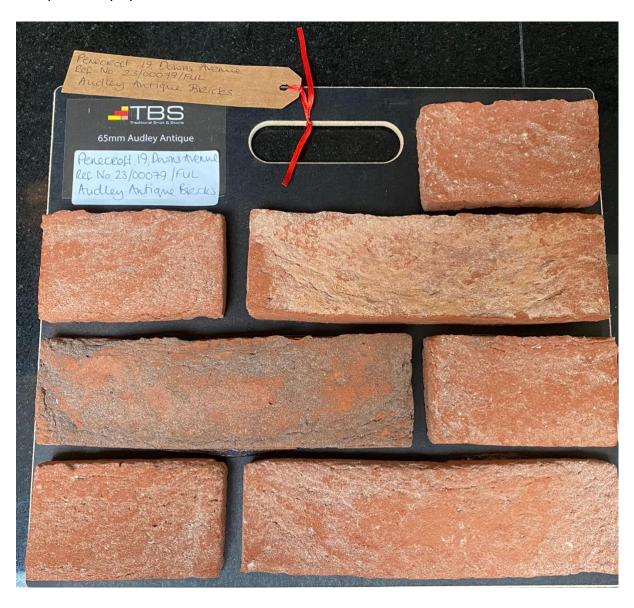

|

#### **Table of Contents**

| 1.0 INTRODUCTION                                         | 3 |
|----------------------------------------------------------|---|
|                                                          |   |
| 2.0 BRICKS                                               | 4 |
|                                                          |   |
| 3.0 PLAIN CLAY TILES FOR ROOF AND VERTICAL SURFACES      | 5 |
| 4.0 DECORATIVE CLAY TILES FOR VERTICAL SURFACES          | 6 |
| 5.0 TIMBER EFFECT UPVC MATERIALS FOR WINDOWS AND DOORS   | - |
| 3.U HIVIDEK EFFELT UPVLIVIATEKIALS FUK WINDUWS AND DUUKS |   |

### 1.0 Introduction

This document provides a record of the materials submitted to the Epsom Council Planning Department for approval.

### 2.0 Bricks

#### Antique Audley by TBS



# 3.0 Plain Clay Tiles for Roof and Vertical Surfaces

Weathered Plain Clay Tiles by HF Tiles.



# 4.0 Decorative Clay Tiles for Vertical Surfaces

Weathered Decorative Clay Tiles by HF Tiles.



# 5.0 Timber Effect UPVC Materials for Windows and Doors

Timber Effect UPVC Materials for Windows and Doors by Marathon Windows.