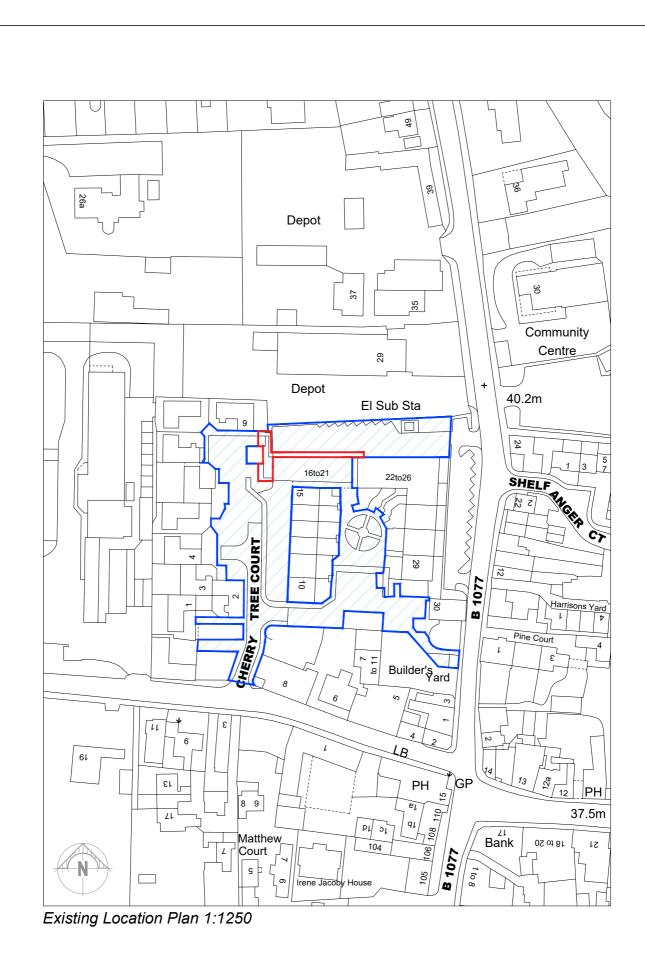

| Rev                                                                                | Description |                                                                           | Name             | Date                | Drawn:                | Checked:         | Approved:         | Project<br>Title:        | Cherry Tree Court, Diss                                           | KFD ARCHITECTURE                                                                                          |
|------------------------------------------------------------------------------------|-------------|---------------------------------------------------------------------------|------------------|---------------------|-----------------------|------------------|-------------------|--------------------------|-------------------------------------------------------------------|-----------------------------------------------------------------------------------------------------------|
|                                                                                    |             | This drawing is                                                           | the copyright of | yright of           | Scale @ A4:<br>1:1250 | Date:<br>Oct 23' | Job No:<br>1076   |                          | -                                                                 | Bellrope View, Rectory Road, Shelfanger, Diss Norfolk. IP22 2DQ<br>Tel: 01379 643945<br>Fax: 01379 650655 |
| dimensions to be checked on<br>site and the Architect notified<br>of any variation |             | KFD ARCHITECTURE and<br>should not be Reproduced<br>without Prior Consent |                  | Drawing No: 1076-01 |                       | Revision:        | Drawing<br>Title: | g Existing Location Plan | Email: info@kfd-architects.co.uk  COMPLETE ARCHITECTURAL SERVICES |                                                                                                           |