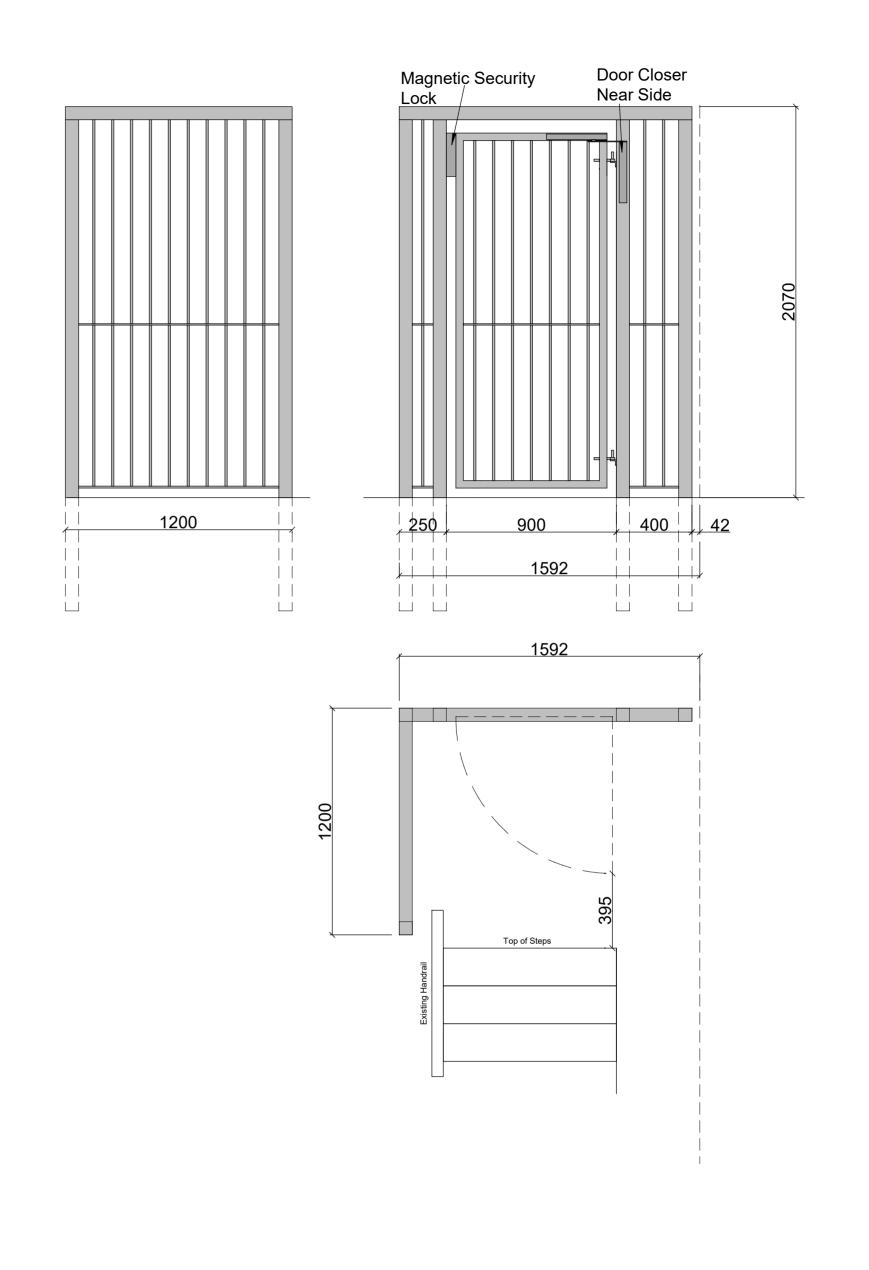

| Date | Revision | Comments | -                                                                                                         | Project<br>Title       | Security Gates<br>Drawing for customer comments        | Client<br>Address | David Chalk<br>23 Cherry Tree Court |                                                                                                                               |
|------|----------|----------|-----------------------------------------------------------------------------------------------------------|------------------------|--------------------------------------------------------|-------------------|-------------------------------------|-------------------------------------------------------------------------------------------------------------------------------|
|      |          |          | © This drawing is copyright. And may<br>copied without the express permis<br>Roy Allen (Engineering) Ltd. | Job No                 | b No CS 240723<br>rawing No CC1<br>ate 7th August 2023 |                   | Diss<br>Norfolk<br>IP22 4QW         | ROYALLEN<br>(ENGINEERING) LTD<br>Welding • Fabrication • Buildings<br>Fair Green, Diss, Norfolk, IP22 4BG<br>Tel 01379 642324 |
|      |          |          | CE                                                                                                        | Drawn by<br>Checked by | AP                                                     |                   |                                     |                                                                                                                               |
|      |          |          |                                                                                                           | A2                     |                                                        |                   |                                     | Email office@royallen.co.uk                                                                                                   |