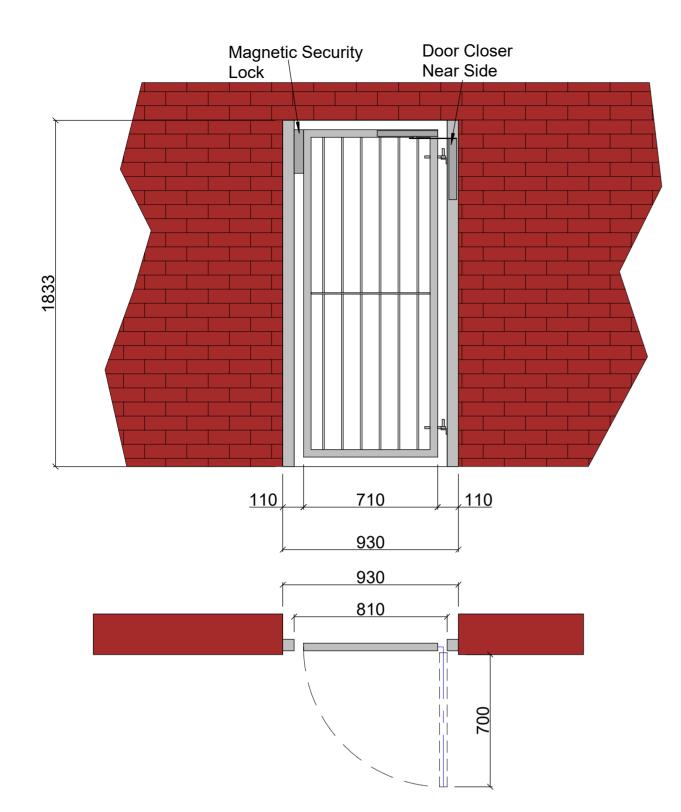

| Date | Revision | Comments | -                                                                                                         | Project<br>Title       | Security Gates<br>Drawing for customer comments        | Client<br>Address | David Chalk<br>23 Cherry Tree Court |                                                                                                                               |
|------|----------|----------|-----------------------------------------------------------------------------------------------------------|------------------------|--------------------------------------------------------|-------------------|-------------------------------------|-------------------------------------------------------------------------------------------------------------------------------|
|      |          |          | © This drawing is copyright. And may<br>copied without the express permis<br>Roy Allen (Engineering) Ltd. | Job No                 | b No CS 240723<br>rawing No CC1<br>ate 7th August 2023 |                   | Diss<br>Norfolk<br>IP22 4QW         | ROYALLEN<br>(ENGINEERING) LTD<br>Welding • Fabrication • Buildings<br>Fair Green, Diss, Norfolk, IP22 4BG<br>Tel 01379 642324 |
|      |          |          | CE                                                                                                        | Drawn by<br>Checked by | AP                                                     |                   |                                     |                                                                                                                               |
|      |          |          |                                                                                                           | A2                     |                                                        |                   |                                     | Email office@royallen.co.uk                                                                                                   |