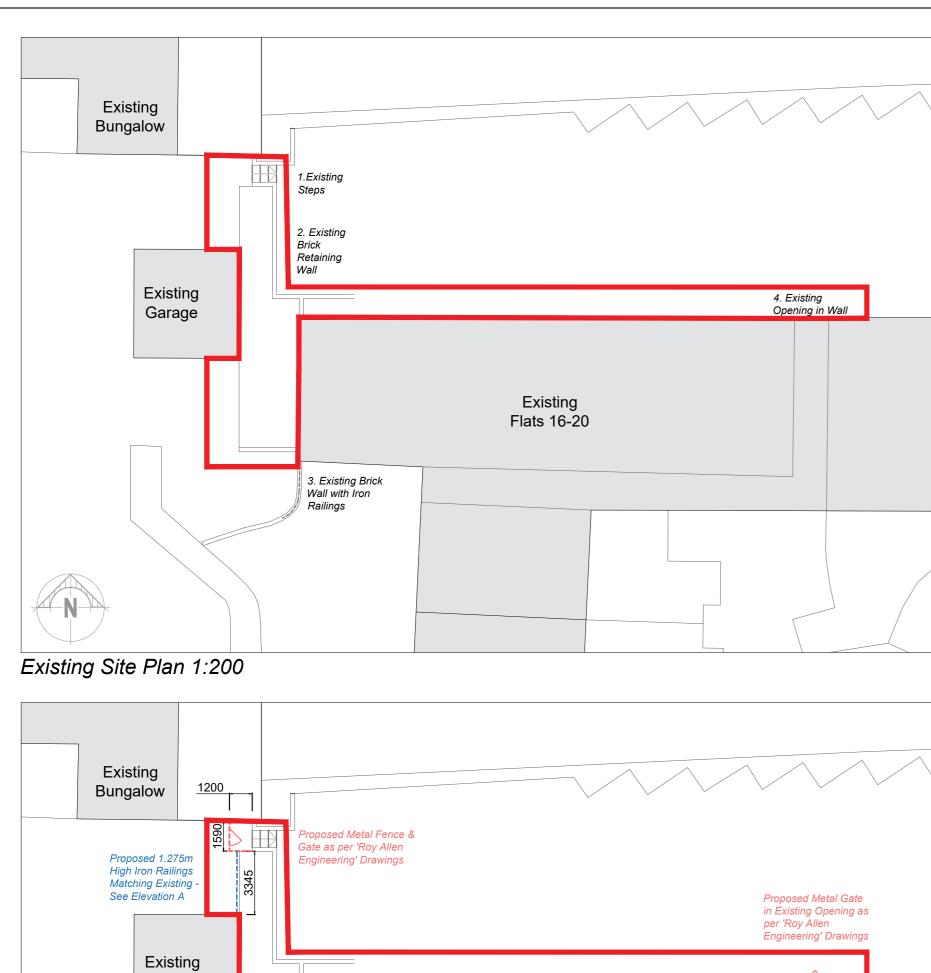

1. Existing Steps

4. Existing Opening in Wall

Match Existing

2. Existing Brick Retaining Wall

3. Existing Brick Wall with Iron Railings