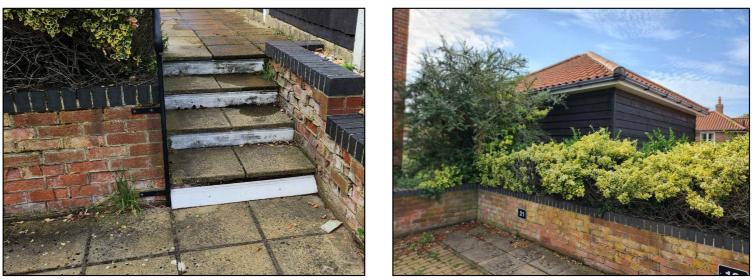

1. Existing Steps

4. Existing Opening in Wall

Match Existing

2. Existing Brick Retaining Wall

3. Existing Brick Wall with Iron Railings