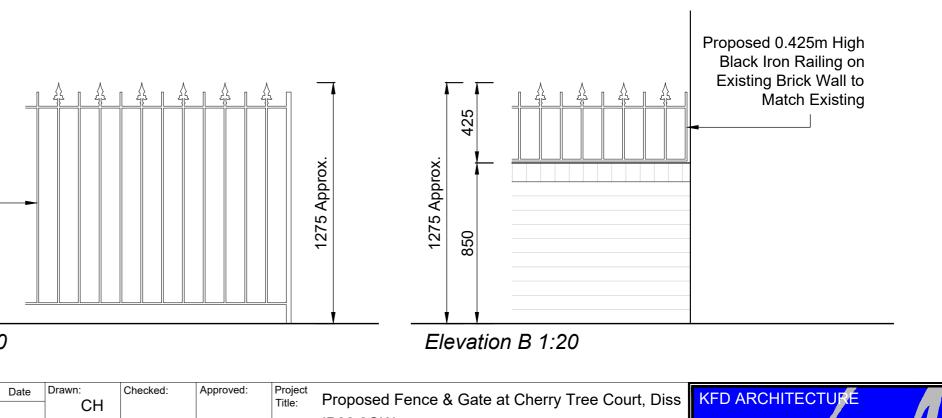

## Elevation A 1:20

| This drawing is copyright of the Architects & can only be reproduced with their expressed permission.     Written dimensions must be used in preference to scaled. Contractors to check all dimensions on site with discrepancies to be reported to the Architects before proceeding.                                                                                                                                                   | Rev Description                                                                                                                                                                                                                                                                                                                                                                                                                                                                                                                                                                                                                                                                                                                                                                                                                                                                                                                                                                                                                                                                                                                                                                                                                                                                                                                                                                                                                                                                                                                                                                                                                                                                                                                                                                                                                                                                                                                                                                                                                                                                                                   |  | Name | Date                              | Drawn:            | Checked: | Approved: | Project          | Proposed Fence & Gate at Cherry Tree Court, Diss               | KFD ARCHITECTURE                                                                      |
|-----------------------------------------------------------------------------------------------------------------------------------------------------------------------------------------------------------------------------------------------------------------------------------------------------------------------------------------------------------------------------------------------------------------------------------------|-------------------------------------------------------------------------------------------------------------------------------------------------------------------------------------------------------------------------------------------------------------------------------------------------------------------------------------------------------------------------------------------------------------------------------------------------------------------------------------------------------------------------------------------------------------------------------------------------------------------------------------------------------------------------------------------------------------------------------------------------------------------------------------------------------------------------------------------------------------------------------------------------------------------------------------------------------------------------------------------------------------------------------------------------------------------------------------------------------------------------------------------------------------------------------------------------------------------------------------------------------------------------------------------------------------------------------------------------------------------------------------------------------------------------------------------------------------------------------------------------------------------------------------------------------------------------------------------------------------------------------------------------------------------------------------------------------------------------------------------------------------------------------------------------------------------------------------------------------------------------------------------------------------------------------------------------------------------------------------------------------------------------------------------------------------------------------------------------------------------|--|------|-----------------------------------|-------------------|----------|-----------|------------------|----------------------------------------------------------------|---------------------------------------------------------------------------------------|
| - This document is produced only for the benefit of the employer & cannot be relied upon by any third parties.     - Drawings issued by KFD on paper, disk or email are controlled to ensure that changes can be recorded and traced.     - Drawings not to be amended without KFD written consent. KFD are not responsible for unauthorised changes or consequences thereof.                                                           |                                                                                                                                                                                                                                                                                                                                                                                                                                                                                                                                                                                                                                                                                                                                                                                                                                                                                                                                                                                                                                                                                                                                                                                                                                                                                                                                                                                                                                                                                                                                                                                                                                                                                                                                                                                                                                                                                                                                                                                                                                                                                                                   |  |      |                                   | СП<br>Scale @ A2: | Date:    | Job No:   |                  | IP22 2QW                                                       |                                                                                       |
| - This drawing to be checked & read conjunctionwith all Engineers, Architectural, Service Engineers & any specialist drawings, together with any relevant additional specifications.<br>- Construction work to be carried out in accordance with Construction Design Management Regulations (CDM 2015). Client Note: Health & safety is your responsibility.                                                                            |                                                                                                                                                                                                                                                                                                                                                                                                                                                                                                                                                                                                                                                                                                                                                                                                                                                                                                                                                                                                                                                                                                                                                                                                                                                                                                                                                                                                                                                                                                                                                                                                                                                                                                                                                                                                                                                                                                                                                                                                                                                                                                                   |  | +    |                                   | as above          | Oct 23'  | 1076      | '6 For:          | Mr Andrew Stodel                                               | Bellrope View, Rectory Road, Shelfanger, Diss, Norfolk, IP22 2DQ<br>Tel: 01379 643945 |
| The main contractor is to prepare a construction phase plan before commencing work on site. The contractor is to collate a health & safety plan during work on site ensuring it is kept up to date until works are complete. Alternatively the health & safety plan may be carried out by the principle designer.     The main contractor is to carry out the construction work in reference to design risk assessment prepared by KFD. |                                                                                                                                                                                                                                                                                                                                                                                                                                                                                                                                                                                                                                                                                                                                                                                                                                                                                                                                                                                                                                                                                                                                                                                                                                                                                                                                                                                                                                                                                                                                                                                                                                                                                                                                                                                                                                                                                                                                                                                                                                                                                                                   |  |      |                                   | Drawing No:       |          | Revision: | Drawin           | <sup>9</sup> Existing Site Plan & Photos. Proposed Site Plan & | Email: info@kfd-architects.co.uk                                                      |
| <ul> <li>CIL Any necessary assumption of liability &amp; claims for exemption for self build development application forms are to be completed &amp; submitted to the local planning authority before works commence on site</li> <li>KFD take no responsibility for any financial liability in this respect as this lies with the client.</li> <li>Please contact KFD should you require further assistance.</li> </ul>                | This drawing is the copyright of KFD ARCHITECTURE and should not be reproduced without prior consent           DO NOT SCALE: All figured dimension site and the architect notified or site and the architect notitect not site and the architect notifie |  |      | is to be checked on any variation |                   | 076-02   |           | Fencing Details. |                                                                | COMPLETE ARCHITECTURAL SERVICES                                                       |