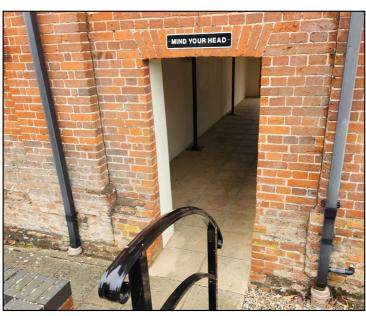

1. Existing Steps



4. Existing Opening in Wall



Match Existing

## Elevation A 1:20

| This drawing is copyright of the Architects & can only be reproduced with their expressed permission.     Written dimensions must be used in preference to scaled. Contractors to check all dimensions on site with discrepancies to be reported to the Architects before proceeding.                                                                                                                                                   | Rev Description