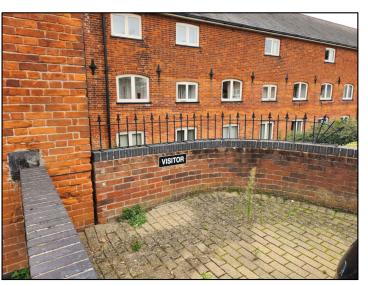

1. Existing Steps

4. Existing Opening in Wall

Match Existing

2. Existing Brick Retaining Wall

3. Existing Brick Wall with Iron Railings