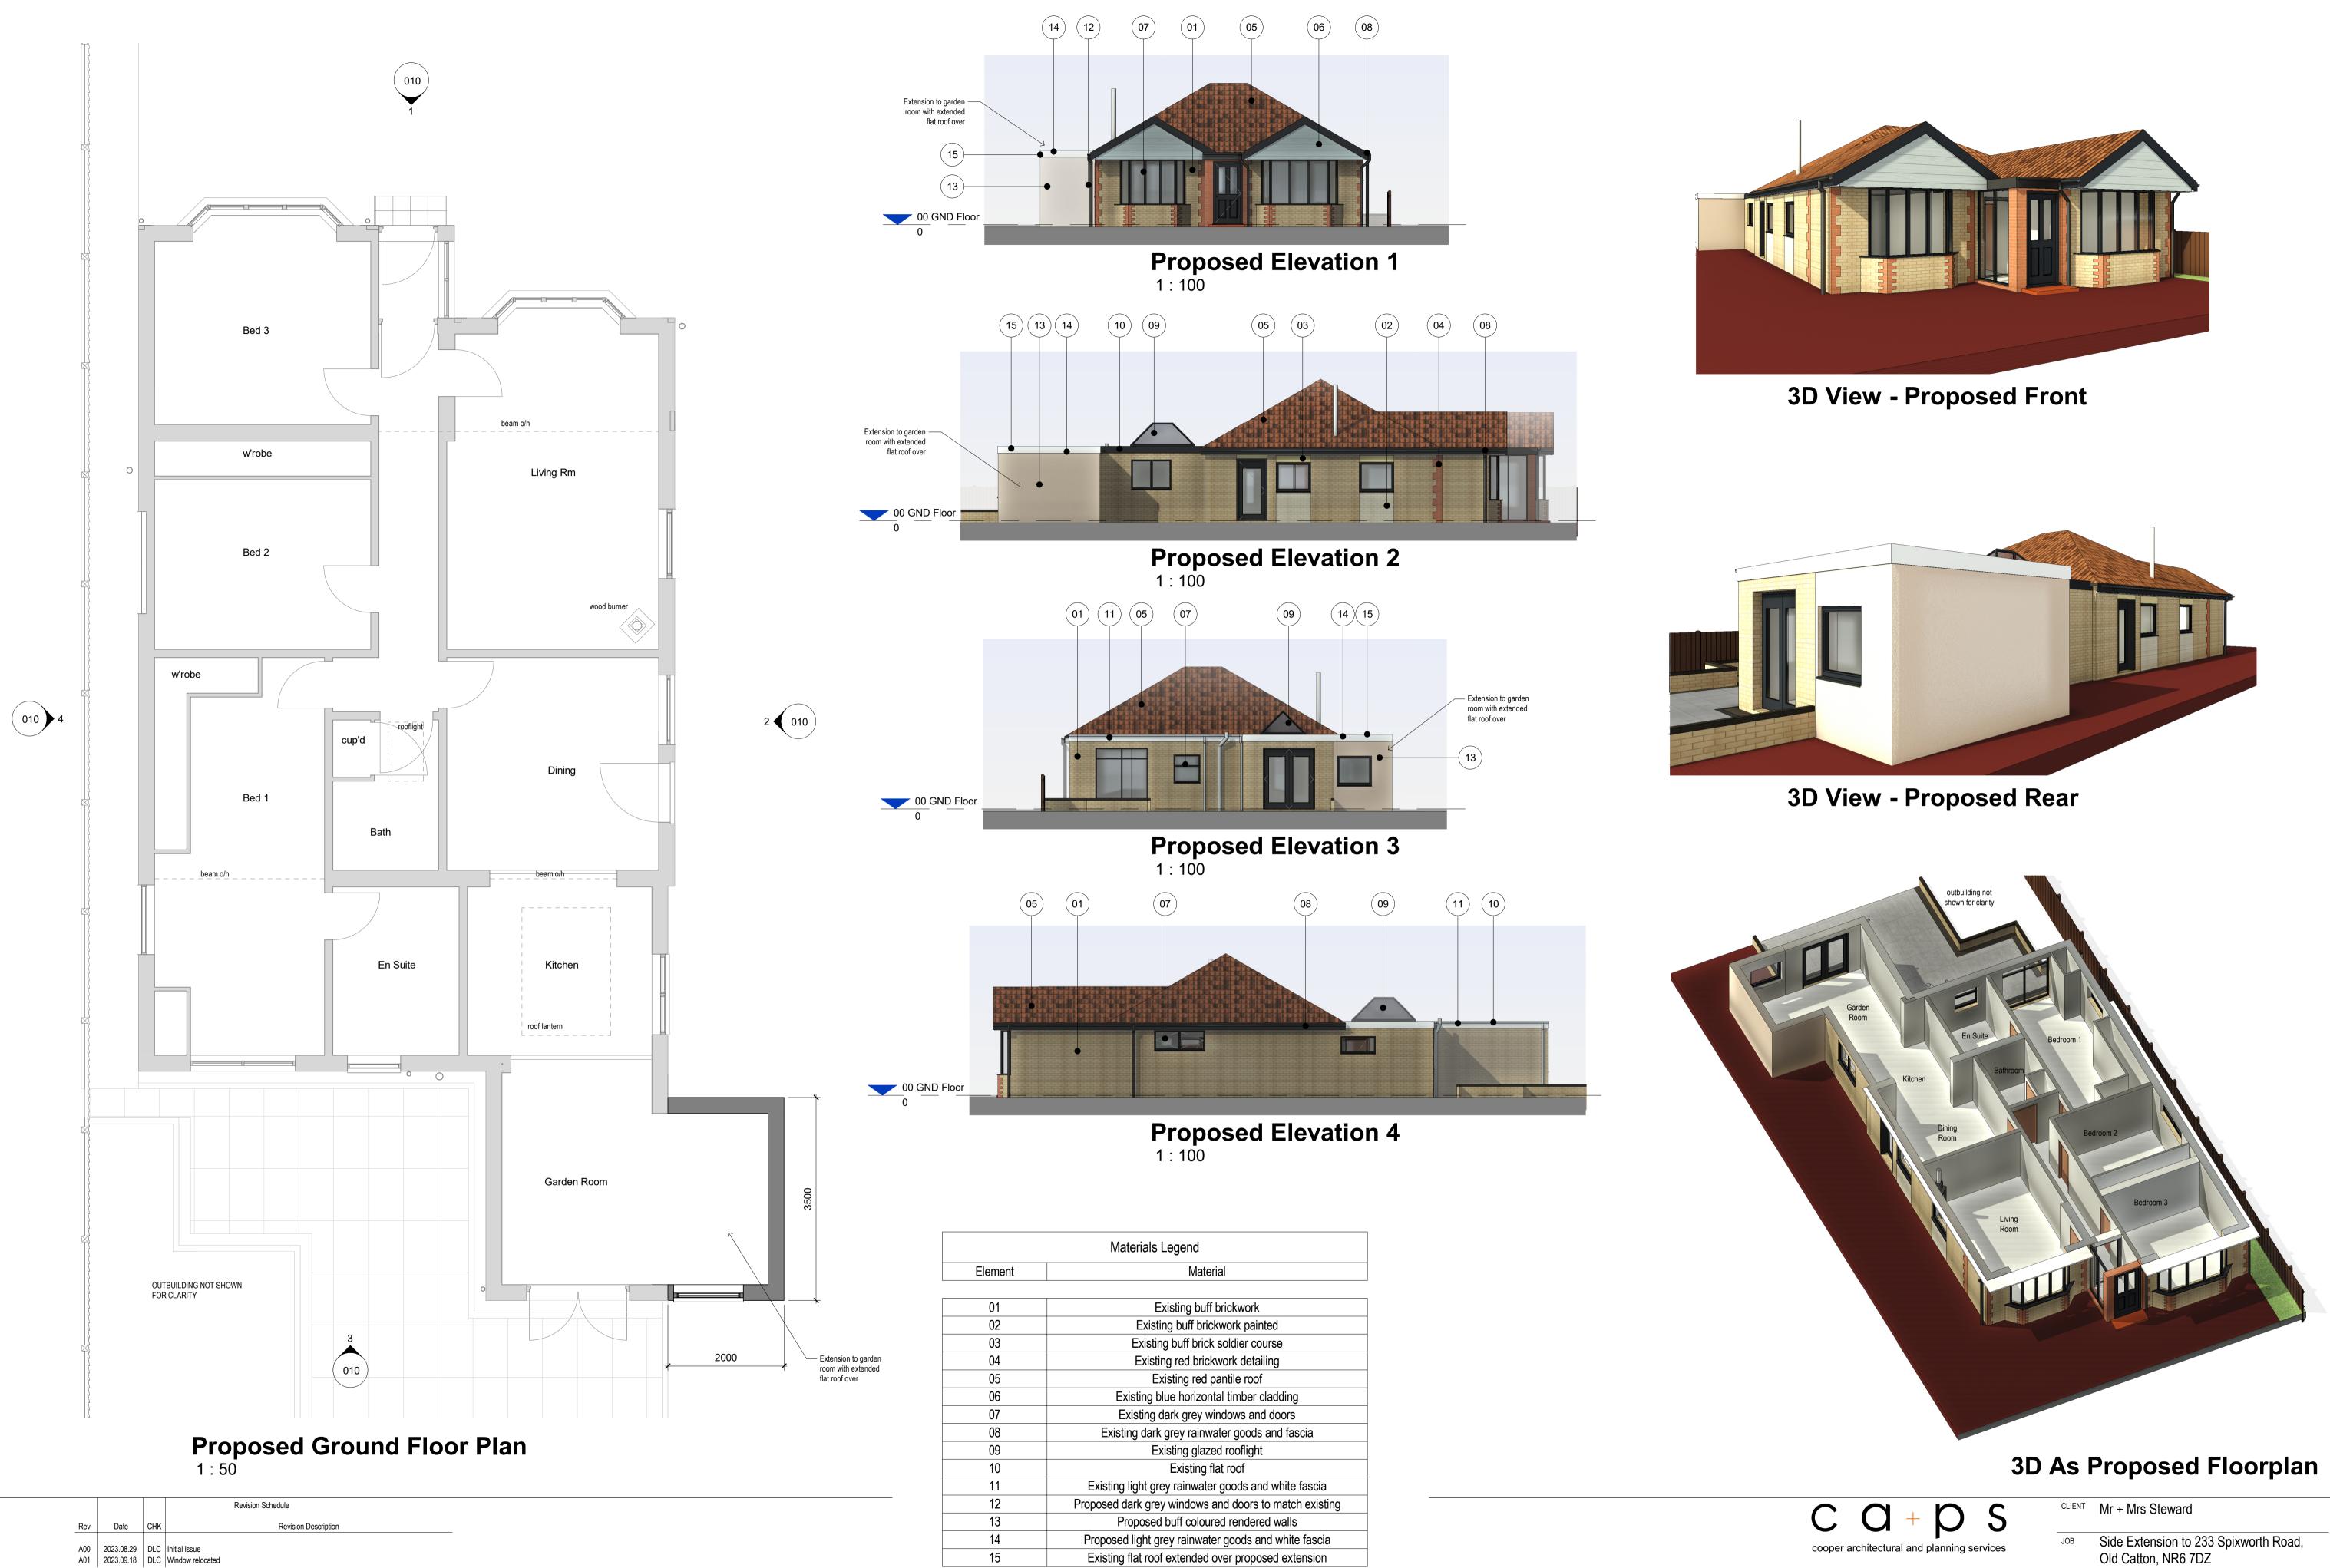

| Materials Legend |                                                        |  |  |  |  |  |  |
|------------------|--------------------------------------------------------|--|--|--|--|--|--|
| Element          | Material                                               |  |  |  |  |  |  |
|                  |                                                        |  |  |  |  |  |  |
| 01               | Existing buff brickwork                                |  |  |  |  |  |  |
| 02               | Existing buff brickwork painted                        |  |  |  |  |  |  |
| 03               | Existing buff brick soldier course                     |  |  |  |  |  |  |
| 04               | Existing red brickwork detailing                       |  |  |  |  |  |  |
| 05               | Existing red pantile roof                              |  |  |  |  |  |  |
| 06               | Existing blue horizontal timber cladding               |  |  |  |  |  |  |
| 07               | Existing dark grey windows and doors                   |  |  |  |  |  |  |
| 08               | Existing dark grey rainwater goods and fascia          |  |  |  |  |  |  |
| 09               | Existing glazed rooflight                              |  |  |  |  |  |  |
| 10               | Existing flat roof                                     |  |  |  |  |  |  |
| 11               | Existing light grey rainwater goods and white fascia   |  |  |  |  |  |  |
| 12               | Proposed dark grey windows and doors to match existing |  |  |  |  |  |  |
| 13               | Proposed buff coloured rendered walls                  |  |  |  |  |  |  |
| 14               | Proposed light grey rainwater goods and white fascia   |  |  |  |  |  |  |
| 15               | Existing flat roof extended over proposed extension    |  |  |  |  |  |  |