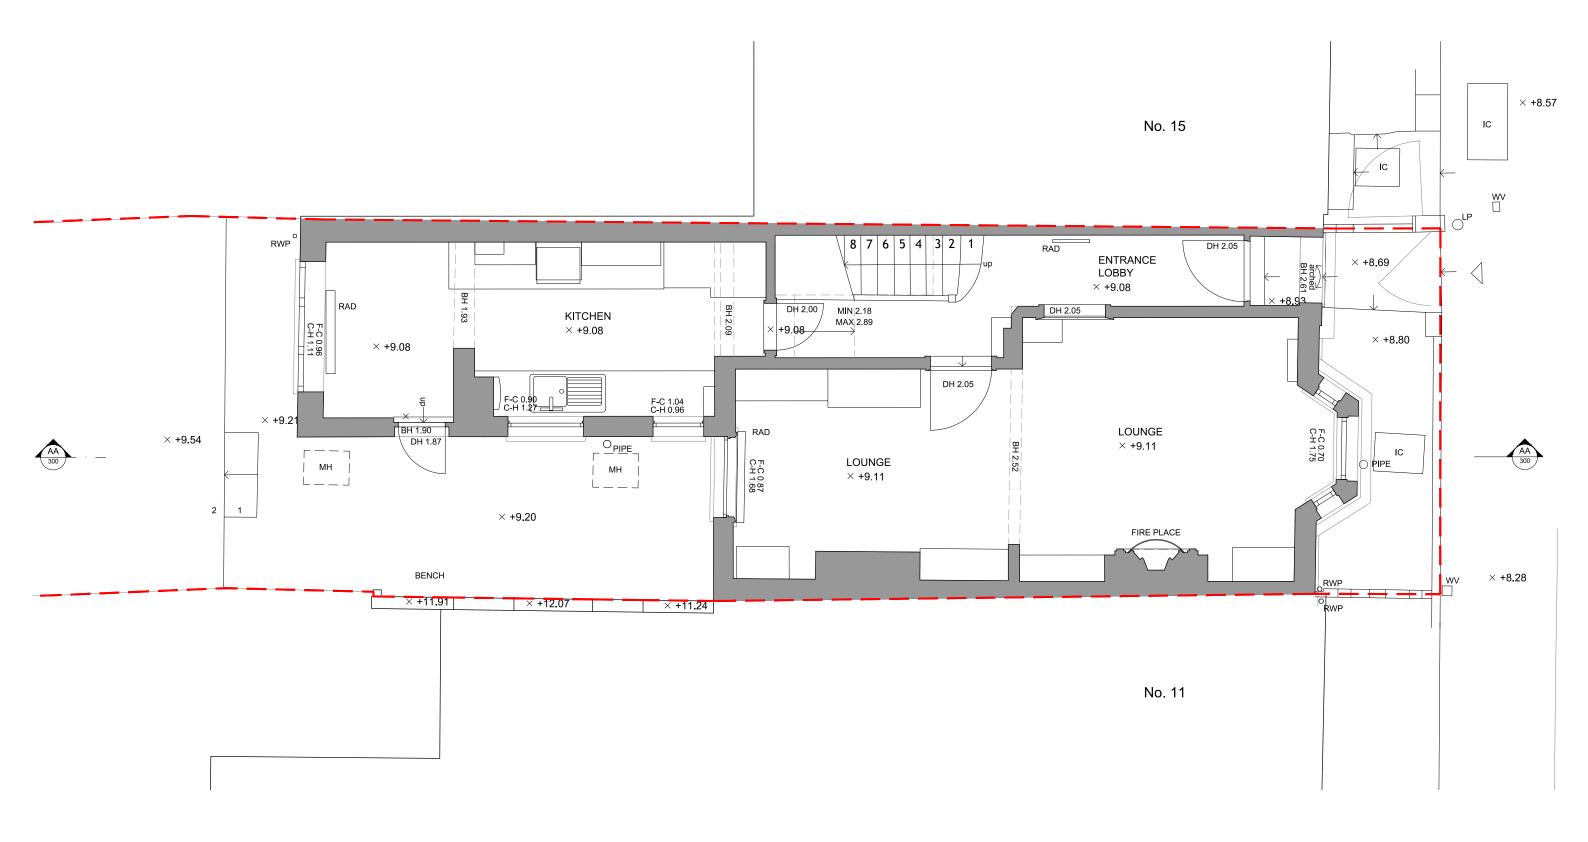

## Existing Ground Floor Plan



0 0.5 1m

## General Notes

- 1. This drawing is to be read in conjunction with other drawings and specification.
- This drawing shall not be scaled. Written dimensions to be taken only. All dimensions are in mm unless otherwise stated. All dimensions shall be checked on site prior to commencing the works.
- Any discrepancies between this drawing and other drawings, specification or other associated documents must be reported to Sketch Design prior to commencing the works.
- Survey information is based on measure, topographical surveys by others or on OS data.

6. The drawing is copyright of Sketch Design.

- 5. This drawing may incorporate information from other professionals. Sketch Design cannot accept responsibility for the integrity and accuracy of s