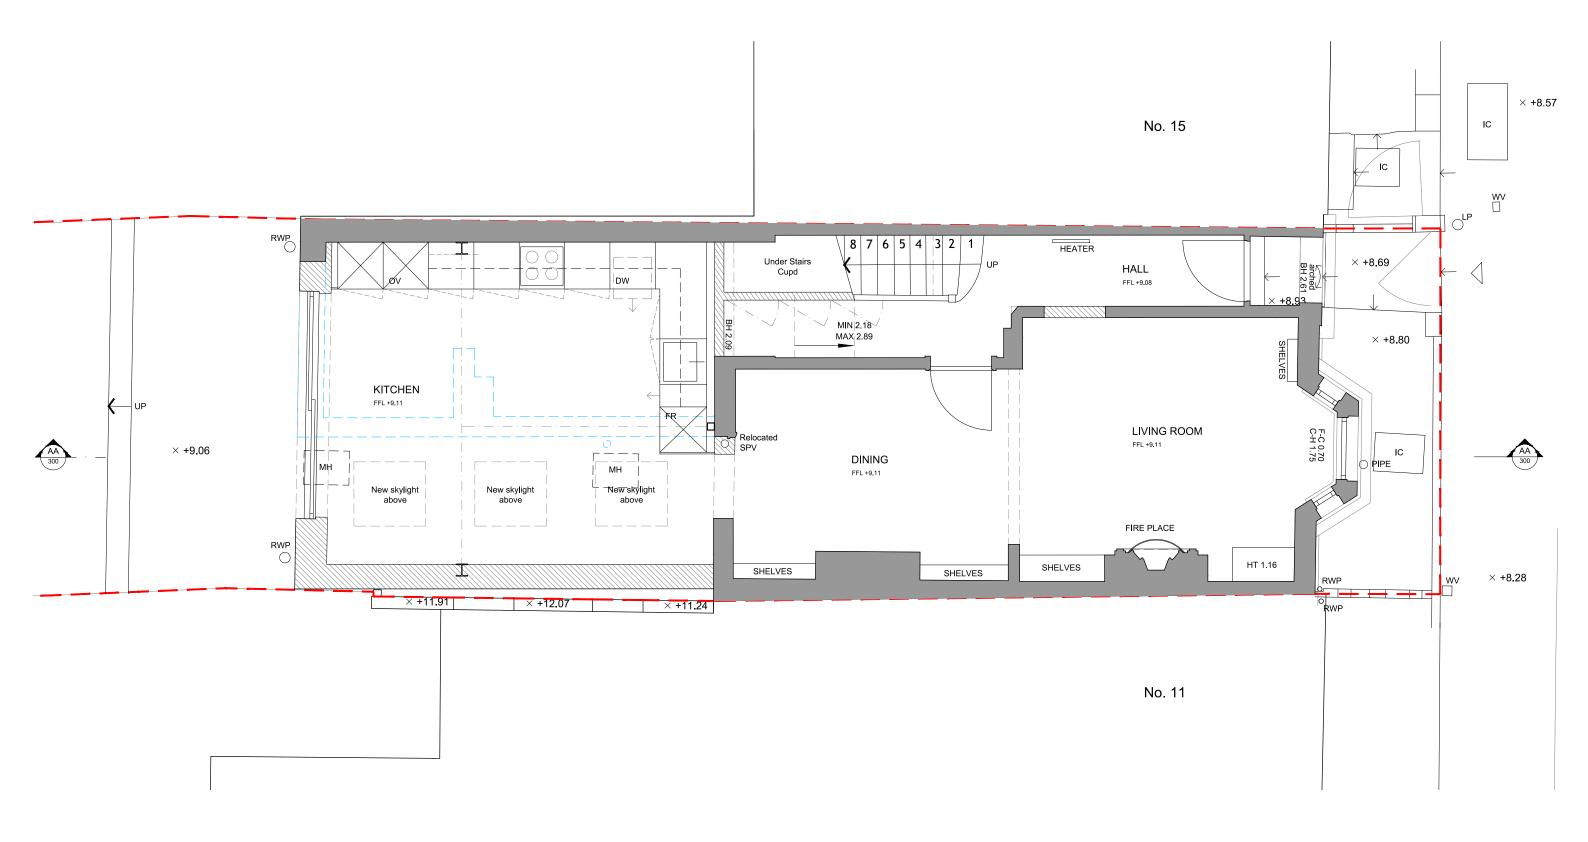

## Proposed Ground Floor Plan



0.5 1<sub>m</sub>

## General Notes

- 1. This drawing is to be read in conjunction with other drawings and specification.
- This drawing shall not be scaled. Written dimensions to be taken only. All dimensions are in mm unless otherwise stated. All dimensions shall be checked on site prior to commencing the works.
- Any discrepancies between this drawing and other drawings, specification or other associated documents must be reported to Sketch Design prior to commencing the works.
- Survey information is based on measure, topographical surveys by others or on OS data.
- 5. This drawing may incorporate information from other professionals. Sketch Design cannot accept responsibility for the integrity and accuracy of such information. Any clarification and/