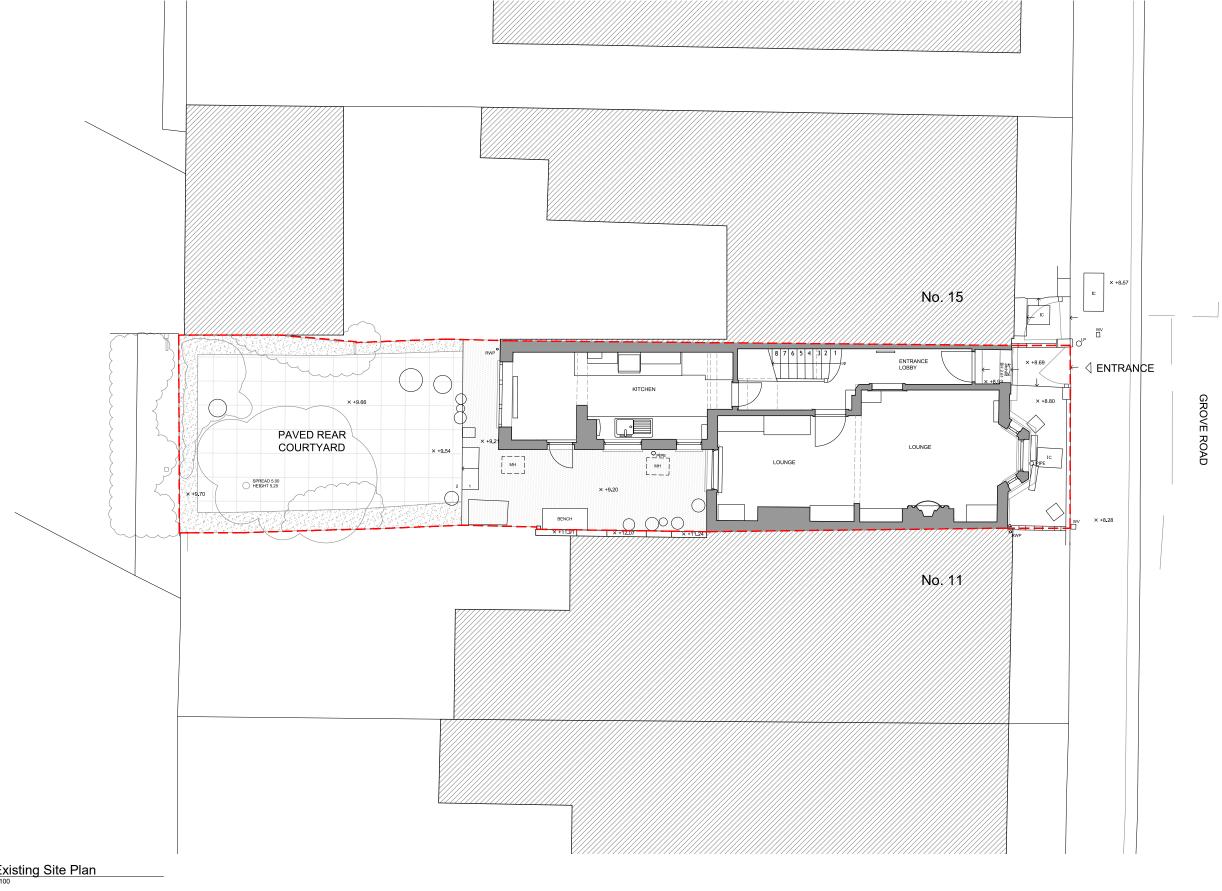

Existing Site Plan

|   | Client      | Private Client      | Status                                                      |  |  |
|---|-------------|---------------------|-------------------------------------------------------------|--|--|
|   | Project     | 13 Grove Road       | PLANNING  Architect / Designer  SKETCH  +44 (0)20 719 39620 |  |  |
|   | Title       | Existing Site Plan  |                                                             |  |  |
|   | Project No. | 1088 Scale@A3 1:100 |                                                             |  |  |
| ; | Dwg No.     | Rev                 | info@sketch-design.net<br>www.sketch-design.net             |  |  |
|   | A(SK        | V)-001 PL2          | © Sketch Design Limited 2021 DO NOT SCALE DRAWING           |  |  |