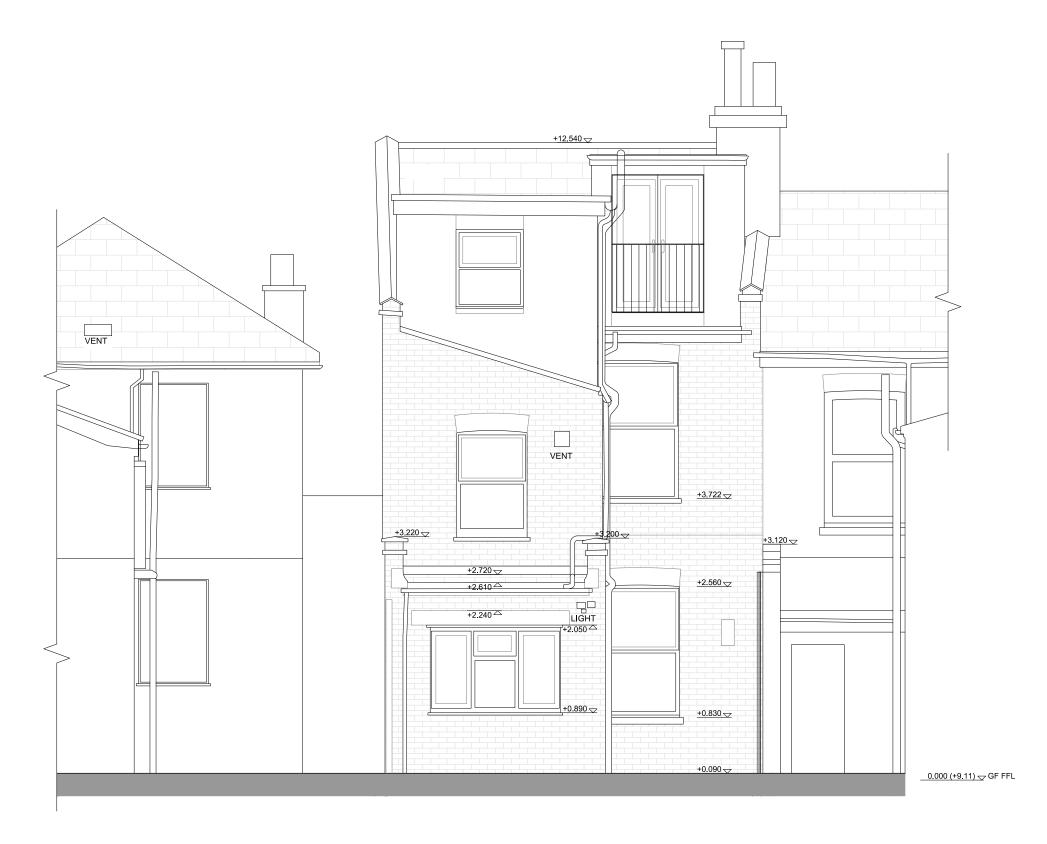

## Existing Rear Elevation

## 0 0.5 1m

## General Notes

- This drawing is to be read in conjunction with other drawings and specification.
- This drawing shall not be scaled. Written dimensions to be taken only. All dimensions are in mm unless otherwise stated. All dimensions shall be checked on site prior to commencing the works.
- Any discrepancies between this drawing and other drawings, specification or other associated documents must be reported to Sketch Design prior to commencing the works.
- 4. Survey information is based on measure, topographical surveys by others or on OS data.
- 5. This drawing may incorporate information from other professionals. Sketch Design cannot accept responsibility for the integrity and accuracy of such information. Any clarification and/or additions that are required appertaining to such information should be sought from the relevant profession or their appointment representative.
- 6. The drawing is copyright of Sketch Design.