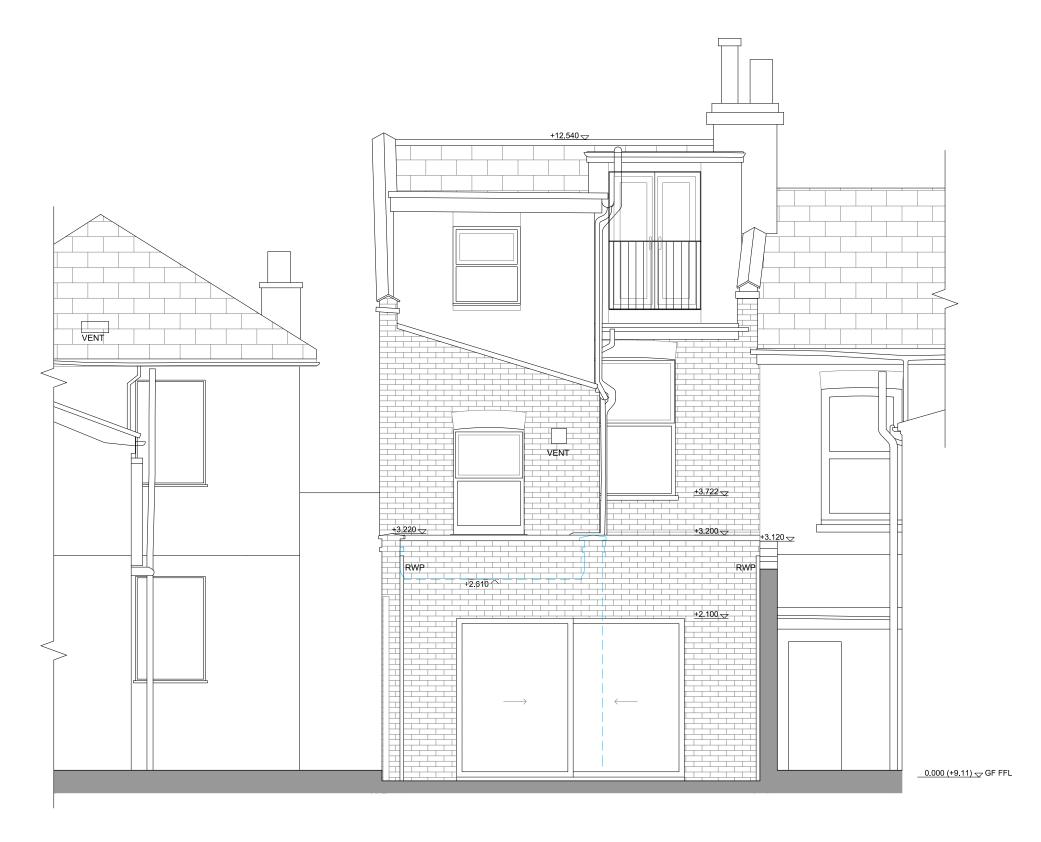

## Proposed Rear Elevation

## 0 0.5 1m

| _   |          |            |    |       | Client                     | Private Client |          |            |  |
|-----|----------|------------|----|-------|----------------------------|----------------|----------|------------|--|
|     |          |            |    |       | Project                    | 13 Grove Road  |          |            |  |
|     |          |            |    | Title | Proposed<br>Rear Elevation |                |          |            |  |
|     |          |            |    |       | Project No.                | 1088           | Scale@A3 | 1:50       |  |
| PL2 | PLANNING | 2023-10-02 | OK | KC    | Dwg No.<br>A(GA)-400       |                |          |            |  |
| PL1 | PLANNING | 2023-07-24 | ОК | кс    |                            |                |          | Rev<br>PL2 |  |
| Rev | Notes    | Date       | Ву | Ву    |                            |                |          | PL2        |  |
|     |          |            |    |       |                            |                |          |            |  |