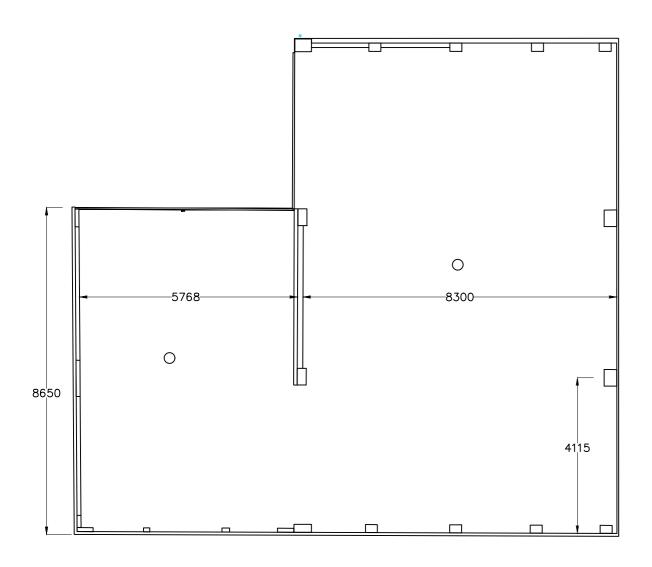

NORTH ELEVATION



SOUTH ELEVATION







WEST ELEVATION



EAST ELEVATION

revision description

Client:

## Naomi Hull Job Title: Corner Farm, Hoxne Drawing Title: Barn A - Existing Plans and Elevations Scale: Drawn By: Date:

| Barn A - Existing Plans and Elevations |    |                 |             |
|----------------------------------------|----|-----------------|-------------|
| Scale:                                 |    | Drawn By:       | Date:       |
| 1:100                                  | A2 | LS              | May 2023    |
| Job Number:                            |    | Drawing Number: | Status:     |
| 6424                                   |    | 34              | Preliminary |

## whitworth

Chartered Architects & Chartered Building Surveyors
Unit 12 Park Farm, Fornham St Genevieve, Bury St Edmunds, IP28