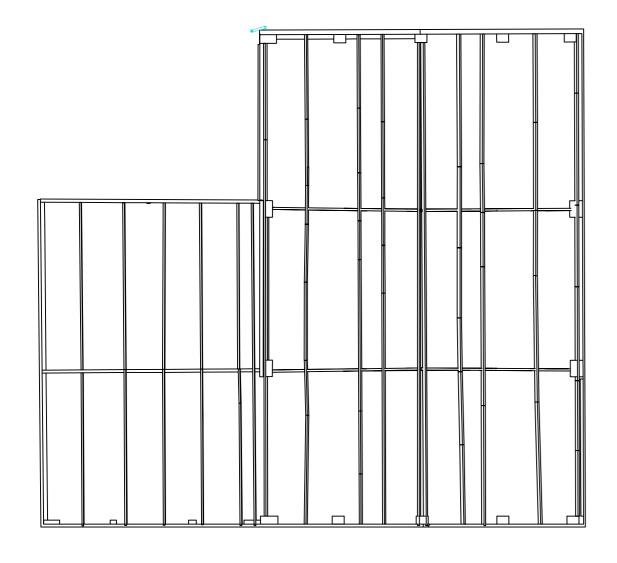

NORTH ELEVATION



SOUTH ELEVATION







WEST ELEVATION



EAST ELEVATION

revision description

Client:

## Naomi Hull Job Title: Corner Farm, Hoxne Drawing Title: Barn A - Existing Plans and Elevations Scale: Drawn By: Date:

| Barn A - Existing Plans and Elevations |    |                 |             |
|----------------------------------------|----|-----------------|-------------|
| Scale:                                 |    | Drawn By:       | Date:       |
| 1:100                                  | A2 | LS              | May 2023    |
| Job Number:                            |    | Drawing Number: | Status:     |
| 6424                                   |    | 34              | Preliminary |

## whitworth

Chartered Architects & Chartered Building Surveyors
Unit 12 Park Farm, F