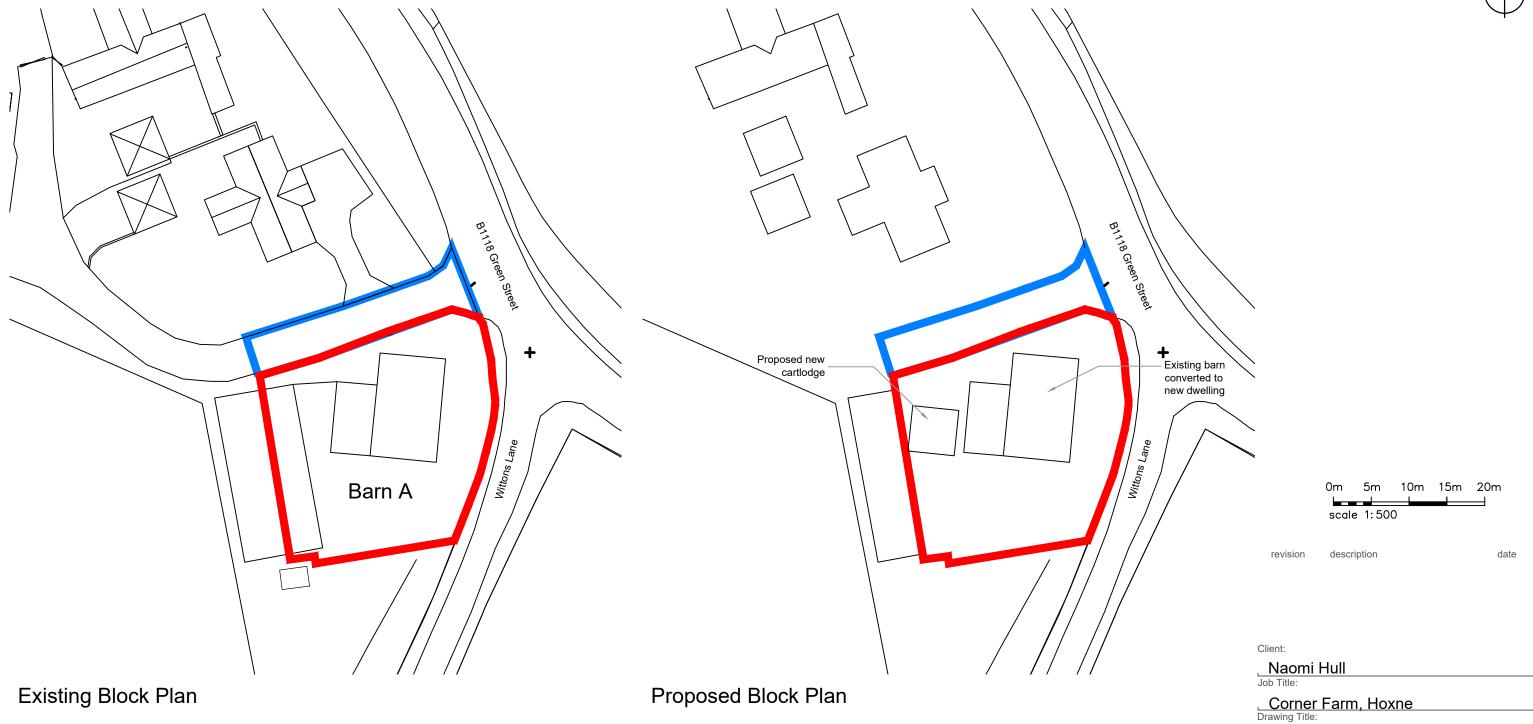

Barn A - Block Plan

Scale: Date: 1:500 LS Aug 2023

Drawing Number:

Preliminary 6424

l whitworth

Chartered Architects & Chartered Building Surveyors
Unit 12 Park Farm, Fornham St Genevieve, Bury St Edmunds, IP28 6TS
01284 760421 info@whitworth.co.uk www.whitworth.co.uk