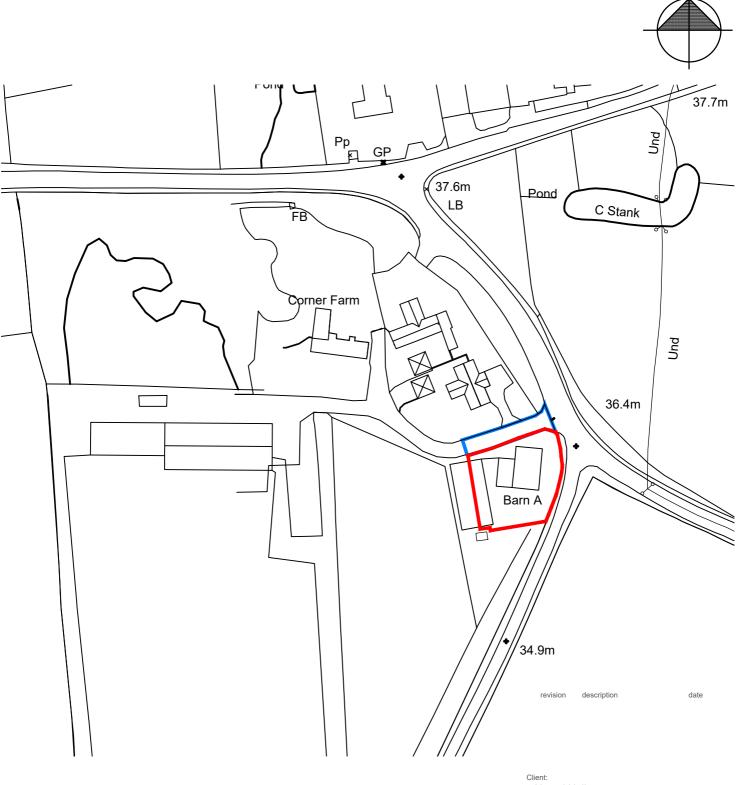

## Corner Farm, Hoxne

Drawing Title

### Location Plan

| Scale:      |    | Drawn By:       | Date:    |
|-------------|----|-----------------|----------|
| 1:100       | A4 | LS              | May 2023 |
| Job Number: |    | Drawing Number: | Status:  |
| 6424        |    | 00              | Planning |