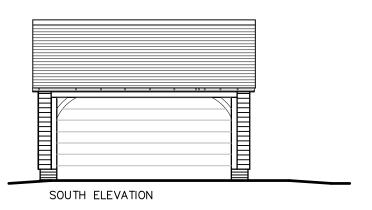

ROOF PLAN



CARTLODGE PLAN 1:100

1m scale 1:100

date description

Aug 2023 Rev A. dimensions amended General amendments Sept 2023 Rev B.

Client:

revision

Naomi Hull Job Title:

Corner Farm, Hoxne Drawing Title:

Barn A - Proposed Cartlodge

Scale: Drawn By: 1:100 LS Aug 2023 Job Number: Drawing Number: Status: Preliminary 6424 36B

Chartered Architects & Chartered Building Surveyors
Unit 12 Park Farm, Fornham St Genevieve, Bury St Edmunds, IP28 6TS
01284 760421 info@whitworth.co.uk www.whitworth.co.uk

NOTE:

Do not scale from this drawing except for the purposes of planning. Confirm all dimensions on site. Refer any discrepancies to the Architect before work is put in hand. Read this drawing in conjunction with the relevant sections of the specification, schedule of works and