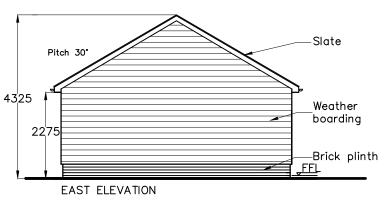

ROOF PLAN



CARTLODGE PLAN 1:100

1m scale 1:100

date description

Aug 2023 Rev A. dimensions amended General amendments Sept 2023 Rev B.

Client:

revision

Naomi Hull Job Title:

Corner Farm, Hoxne Drawing Title:

Barn A - Proposed Cartlodge

Scale: Drawn By: 1:100 LS Aug 2023 Job Number: Drawing Number: Status: Preliminary 6424 36B

Chartered Architects & Chartered Building Surveyors
Unit 12 Park Farm, Fornham St Genevieve, Bury St Edmunds, IP28 6TS
01284 760421 info@whitworth.co.uk www.whitworth.co.uk

NOTE:

Do not scale from this drawing except for the purposes of planning. Confirm all dimensions on site. Refer any discrepancies to the Architect before work is put in hand. Read this drawing in conjunction with the relevant sections of the specification, schedule of works and ot