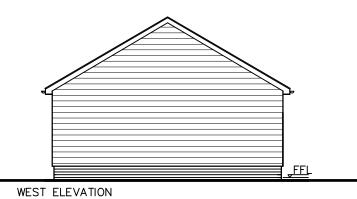

ROOF PLAN



CARTLODGE PLAN 1:100

1m scale 1:100

date description

Aug 2023 Rev A. dimensions amended General amendments Sept 2023 Rev B.

Client:

revision

Naomi Hull Job Title:

Corner Farm, Hoxne Drawing Title:

Barn A - Proposed Cartlodge

Scale: Drawn By: 1:100 LS Aug 2023 Job Number: Drawing Number: Status: Preliminary 6424 36B

Chartered Architects & Chartered Building Surveyors
Unit 12 Park Farm, Fornham St Genevieve, Bury St Edmunds, IP28 6TS
01284 760421 info@whitworth.co.uk www.whitworth.co.uk

NOTE:

Do not scale from this drawing except for the purposes of planning. Confirm all dimensions on site. Refer any discrepancies to the Architect before work is put in hand. Read this drawing in conjunction with the relevant sections of the specification, schedule of works an