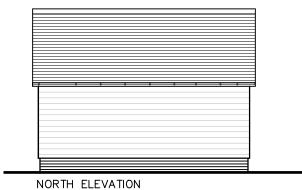

ROOF PLAN



CARTLODGE PLAN 1:100

1m scale 1:100

date description

Aug 2023 Rev A. dimensions amended General amendments Sept 2023 Rev B.

Client:

revision

Naomi Hull Job Title:

Corner Farm, Hoxne Drawing Title:

Barn A - Proposed Cartlodge

Scale: Drawn By: 1:100 LS Aug 2023 Job Number: Drawing Number: Status: Preliminary 6424 36B

Chartered Architects & Chartered Building Surveyors
Unit 12 Park Farm, Fornham St Genevieve, Bury St Edmunds, IP28 6TS
01284 760421 info@whitworth.co.uk www.whitworth.co.uk

NOTE:

Do not scale from this drawing except for the purposes of planning. Confirm all dimensions on site. Refer any discrepancies to the Architect before work is put in hand. Read this drawing in conjunction with the relevant sections of the specification, schedule of works