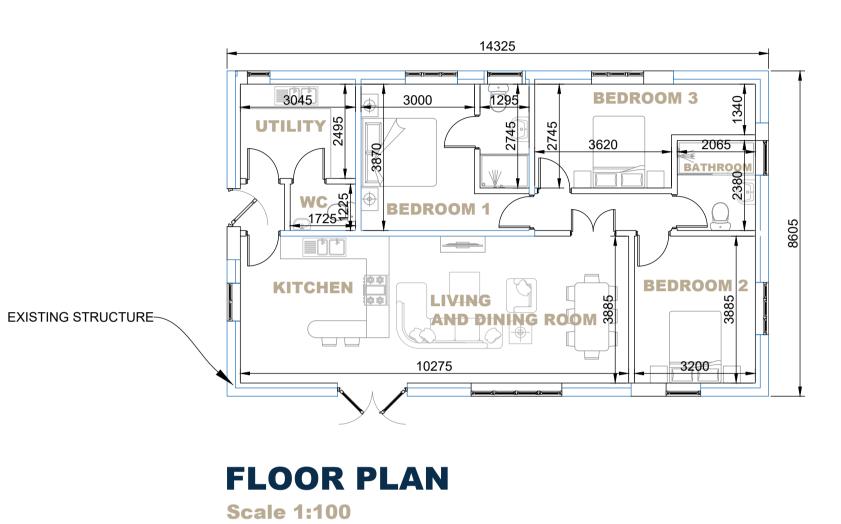

EAST ELEVATION



**NORTH ELEVATION** 

1:100

5 m





NOTES: NOTES:
Use written dimensions only. All dimensions to be checked on site and any discrepancies reported to ACORUS immediately. If in doubt ask.
Where relevant, significant hazards have been identified on the drawing. Hazards which should be obvious to a competent contractor or unforeseeable have not been identified.
This drawing is confidential and remains the exclusive property of ACORUS.



EXISTING OPENING EXISTING OPENING MODIFIED EXISTING OPENING -AS EXISTING 1000 1125 1320 WEST ELEVATION **SOUTH ELEVATION** 

## 10 m 15 m 20 m







| Rev                        | Date            | Description |      |              |            |                     | Dwn               | Chk      |
|----------------------------|-----------------|-------------|------|--------------|------------|---------------------|-------------------|----------|
| Rev.                       | Date.           | Amendment.  |      |              |            |                     | Drawn             | Checked  |
| PROJE                      | CT              |             |      |              |            |                     |                   |          |
| PEA                        | ۹D