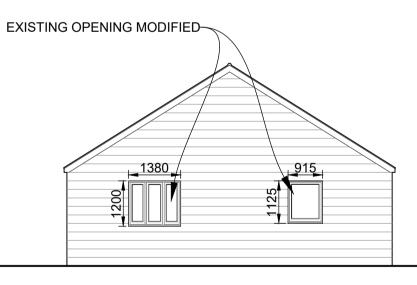

EXISTING OPENING EXISTING OPENING MODIFIED EXISTING OPENING -AS EXISTING 1000 1125 1320 WEST ELEVATION **SOUTH ELEVATION** 