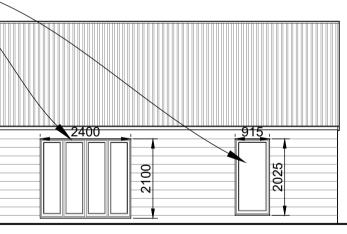

EXISTING OPENING EXISTING OPENING MODIFIED EXISTING OPENING -AS EXISTING 1000 1125 1320 WEST ELEVATION **SOUTH ELEVATION** 