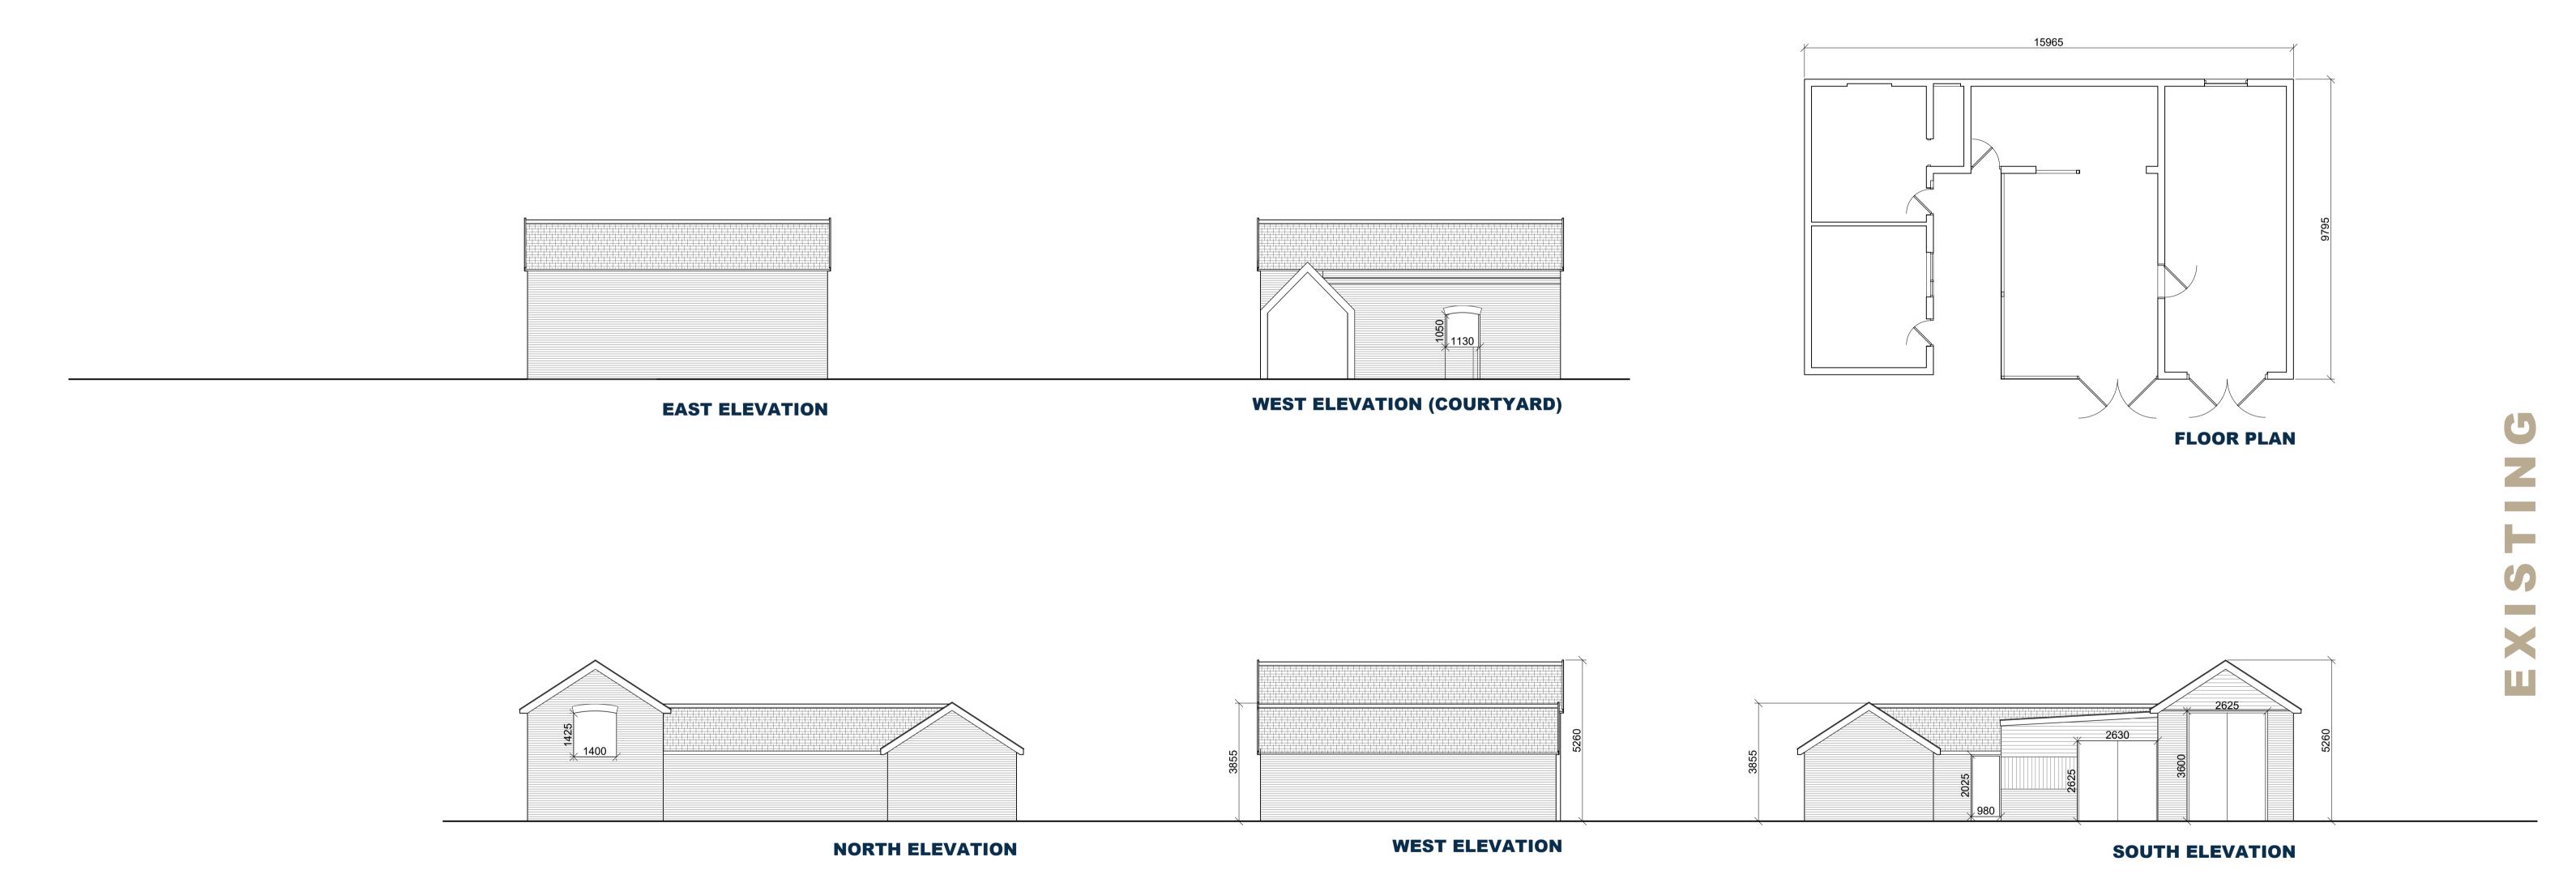

MR & MRS PEAD

BUILDING 3

PEA23

DEVELOPMENT AT POPLAR FARM

HIGH ROAD GREAT FINBOROUGH IP14 3AL

PLANS & ELEVATIONS AS EXISTING

SCALE DATE DRAWN BY CHECKED BY

1:100 @A1 08/23 SID RT

JOB NO. DRAWING NO. REVISION

104

Planning. Design. Property.

**BUILDING 3 PLANS & ELEVATIONS** 

© ACORUS Rural Property Services Ltd.

Use written dimensions only. All dimensions to be checked on site and any discrepancies reported to ACORUS immediately. If in doubt ask.
 Where relevant, significant hazards have been identified on the drawing. Hazards which should be obvious to a competent contractor or are unforeseeable have not been identified.
 This drawing is confidential and remains the exclusive property of ACORUS.