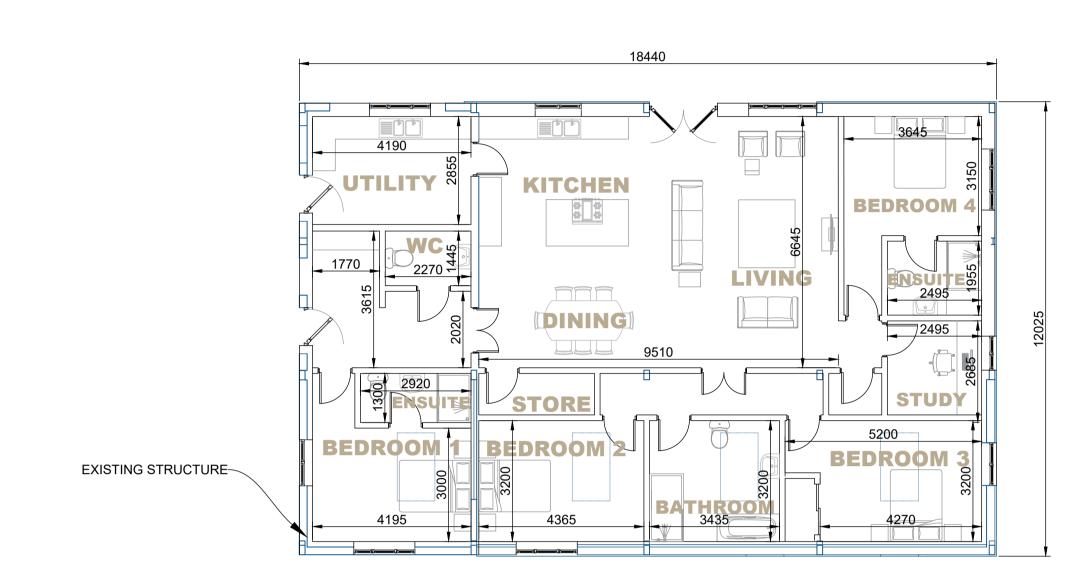

## **FLOOR PLAN Scale 1:100**

**ELEVATIONS** 

**Scale 1:100** 

- Use written dimensions only. All dimensions to be checked on site and any discrepancies reported to ACORUS immediately. If in doubt ask.
   Where relevant, significant hazards have been identified on the drawing. Hazards which should be obvious to a competent contractor or unforeseeable have not been identified.
   This drawing is confidential and remains the exclusive property of ACORUS.
- © ACORUS Rural Property Services Ltd.