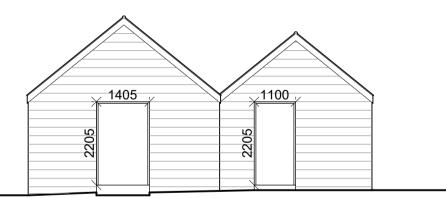

EAST ELEVATION

## **BUILDING 4 PLANS & ELEVATIONS**

**Scale 1:100** 



- NOTES:
- NOTES:
  Use written dimensions only. All dimensions to be checked on site and any discrepancies reported to ACORUS immediately. If in doubt ask.
  Where relevant, significant hazards have been identified on the drawing. Hazards which should be obvious to a competent contractor or are unforeseeable have not been identified.
  This drawing is confidential and remains the exclusive property of ACORUS.
- © ACORUS Rural Property Services Ltd.

| 1:100 |     |      |      |                   |
|-------|-----|------|------|-------------------|
| 0 1 m | 5 m | 10 m | 15 m | 20 <sub>1</sub> m |
|       |     |      |      |                   |

## NORTH ELEVATION



WEST ELEVATION









## SOUTH ELEVATION

| Rev   | Date    | Description  |         |              |           | Dwn      | Chk      |          |
|-------|---------|--------------|---------|--------------|-----------|----------|----------|----------|
| REV   | DATE    | AMENDMENT    |         |              |           | DRAWN    | CHECKED  |          |
| PRO   |         |              |         |              |           |          |          |          |
| MF    | R & MR  | RS PEAD      |         |              |           |          |          |          |
| DE    | EVELOPM | IENT AT POPL | AR FAR  | Μ            |           |          |          | U<br>K   |
| HI    | GH ROA  | D GREAT FINI | BOROUGI | H IP14 3/    | AL.       | ſľ       | <b>-</b> | <br>0    |
| TITLE | -       |