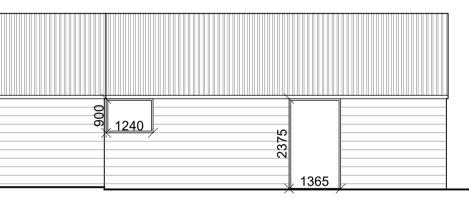

EAST ELEVATION

## **BUILDING 4 PLANS & ELEVATIONS**

**Scale 1:100** 



- NOTES:
- NOTES:
  Use written dimensions only. All dimensions to be checked on site and any discrepancies reported to ACORUS immediately. If in doubt ask.
  Where relevant, significant hazards have been identified on the drawing. Hazards which should be obvious to a competent contractor or are unforeseeable have not been identified.
  This drawing is confidential and remains the exclusive property of ACORUS.
- © ACORUS Rural Property Services Ltd.

| 1:100 |     |      |      |                   |
|-------|-----|------|------|-------------------|
| 0 1 m | 5 m | 10 m | 15 m | 20 <sub>1</sub> m |
|       |     |      |      |                   |

## NORTH ELEVATION



WEST ELEVATION









## SOUTH ELEVATION

| Rev   | Date    | Description  |         |              |           | Dwn      | Chk      |          |
|-------|---------|--------------|---------|--------------|-----------|----------|----------|----------|
| REV   | DATE    | AMENDMENT    |         |              |           | DRAWN    | CHECKED  |          |
| PRO   |         |              |         |              |           |          |          |          |
| MF    | R & MR  | RS PEAD      |         |              |           |          |          |          |
| DE    | EVELOPM | IENT AT POPL | AR FAR  | Μ            |           |          |          | U<br>K   |
| HI    | GH ROA  | D GREAT FINI | BOROUGI | H IP14 3/    | AL.       | ſľ       | <b>-</b> | <br>0    |
| TITLE | -       |              |