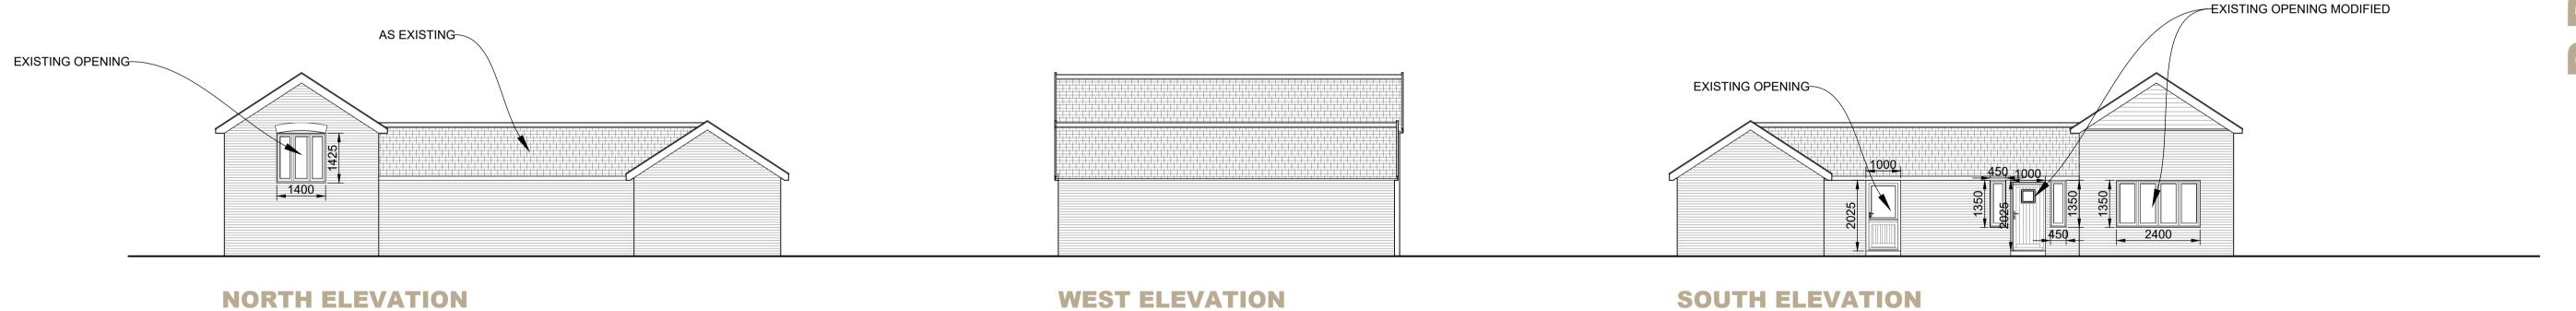

## **BUILDING 3** FLOOR AREA- 84M<sup>2</sup>

**EAST ELEVATION** 

EAST ELEVATION COURTYARD WEST ELEVATION COURTYARD

## **ELEVATIONS**

**Scale 1:100** 

- Use written dimensions only. All dimensions to be checked on site and any discrepancies reported to ACORUS immediately. If in doubt ask.
  Where relevant, significant hazards have been identified on the drawing. Hazards which should be obvious to a competent contractor or unforeseeable have not been identified.
  This drawing is confidential and remains the exclusive property of ACORUS.
- © ACORUS Rural Property Services Ltd.