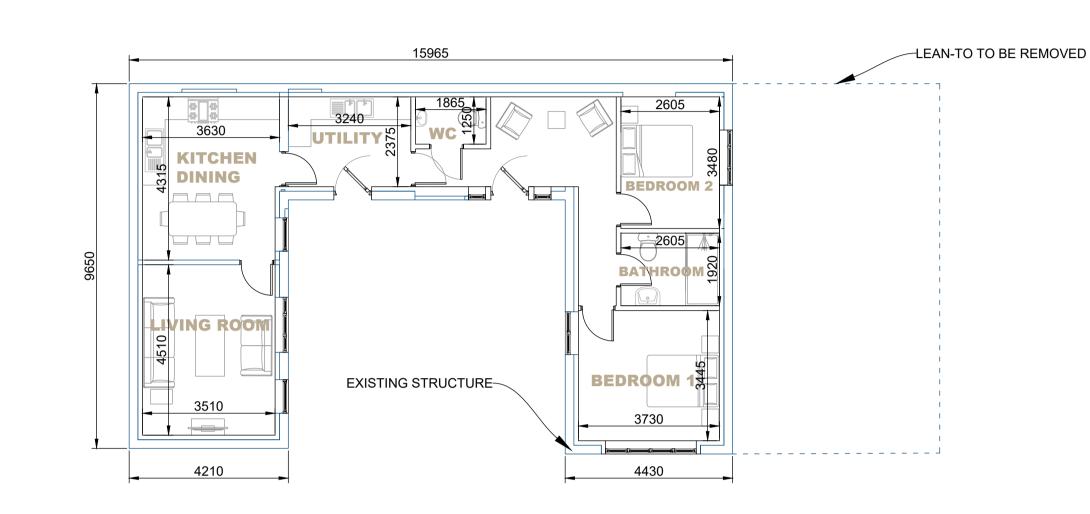

## **BUILDING 3** FLOOR AREA- 84M<sup>2</sup>



**EAST ELEVATION** 

EAST ELEVATION COURTYARD WEST ELEVATION COURTYARD



## **FLOOR PLAN**

**Scale 1:100** 



## **ELEVATIONS**

**Scale 1:100** 

- Use written dimensions only. All dimensions to be checked on site and any discrepancies reported to ACORUS immediately. If in doubt ask.
  Where relevant, significant hazards have been identified on the drawing. Hazards which should be obvious to a competent contractor or unforeseeable have not been identified.
  This drawing is confidential and remains the exclusive property of ACORUS.
- © ACORUS Rural Property Services Ltd.



PEAD TIREE, HIGH ROAD GREAT FINBOROUGH, IP14 3AL PROPOSED BUILDING 3 FLOOR PLAN AND ELEVATIONS acorus<sup>\*</sup> AS SHOWN @A1 09/23 CF SR Planning. Design. Property. 200\_03 PTH/RT23/01