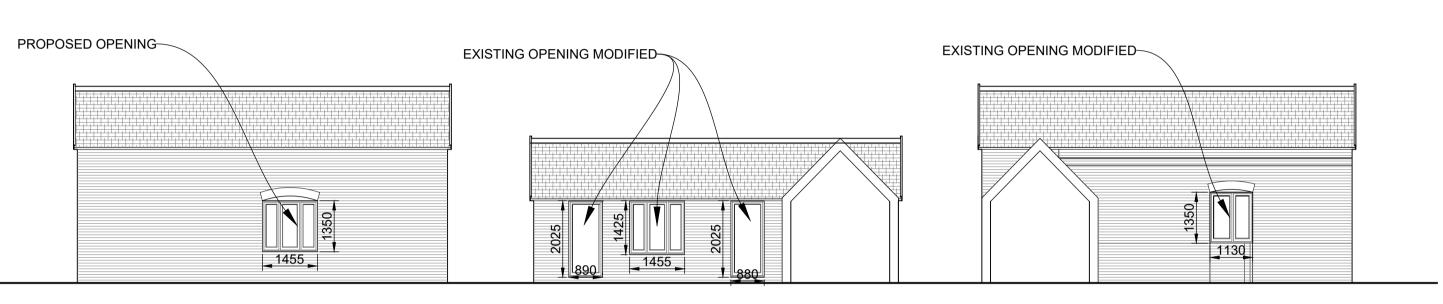

## **BUILDING 3** FLOOR AREA- 84M<sup>2</sup>

**EAST ELEVATION** 

EAST ELEVATION COURTYARD WEST ELEVATION COURTYARD

## **ELEVATIONS**

**Scale 1:100** 

- Use written dimensions only. All dimensions to be checked on site and any discrepancies reported to ACORUS immediately. If in doubt ask.
  Where relevant, significant hazards have been identified on the drawing. Hazards which should be obvious to a competent contractor or unforeseeable have not been identified.
  This drawing is confidential and remains the exclusive property of ACORUS.
- © ACORUS Rural Property Services Ltd.