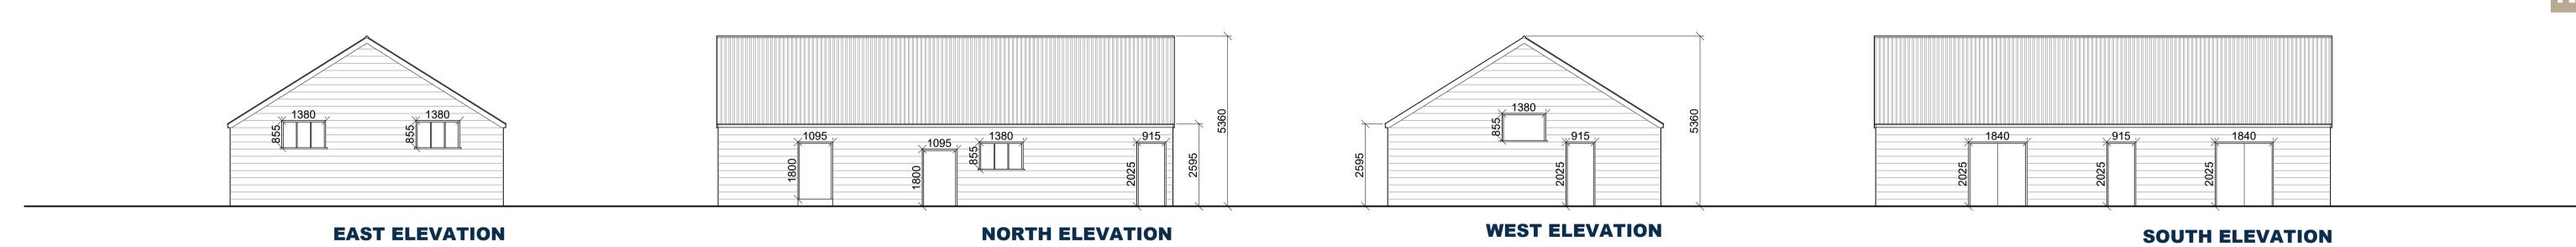

## **BUILDING 2 PLANS & ELEVATIONS**

**Scale 1:100** 

Use written dimensions only. All dimensions to be checked on site and any discrepancies reported to ACORUS immediately. If in doubt ask.
Where relevant, significant hazards have been identified on the drawing. Hazards which should be obvious to a competent contractor or are unforeseeable have not been identified.
This drawing is confidential and remains the exclusive property of ACORUS.