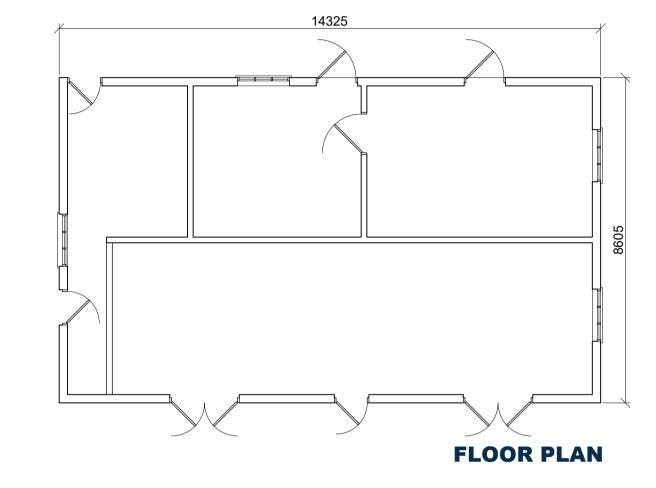

## **BUILDING 2 PLANS & ELEVATIONS**

**Scale 1:100** 

Use written dimensions only. All dimensions to be checked on site and any discrepancies reported to ACORUS immediately. If in doubt ask.
Where relevant, significant hazards have been identified on the drawing. Hazards which should be obvious to a competent contractor or are unforeseeable have not been identified.
This drawing is confidential and remains the exclusive property of ACORUS.