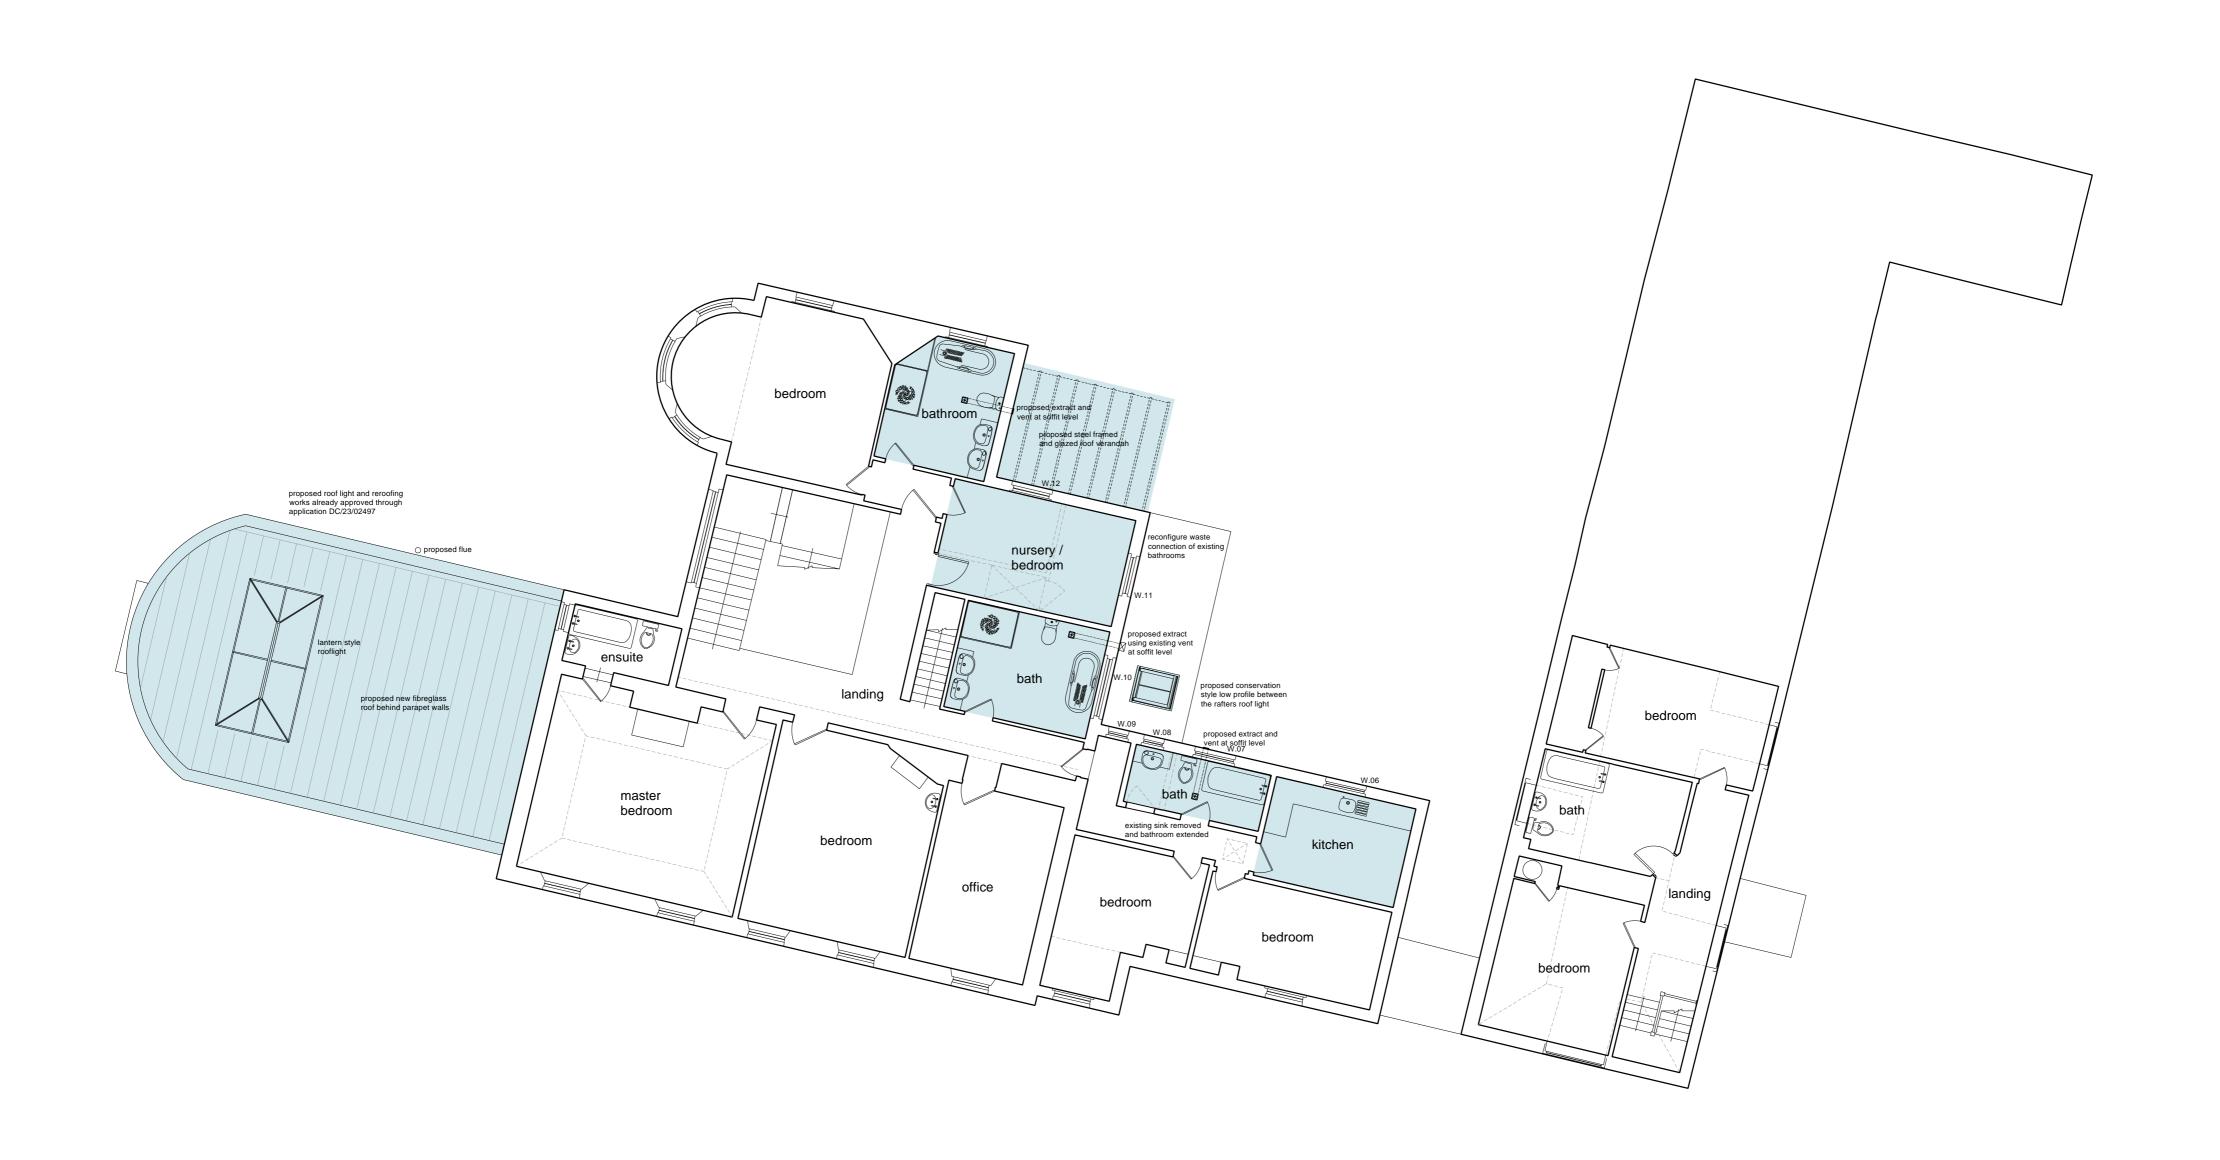

## Proposed first floor plan

Project: Proposed alterations & refurbishment at Old Rectory, Tostock

Client: Mr & Mrs Bowyer

Do not scale from drawings. Any discrepancies or omissions to be reported to the Architects. Copyright remains solely with the Architects unless express permission is granted otherwise. Whilst every effort has been made to design out all risks associated with this project some may still exist - if you do not fully understand the risks involved refer to the project health and safety plan or consult your manager, health and safety advisor or a member of the design team before proceeding information based on Survey Solutions data

**Drwg:** 23 1860 09 **Revision:** B

**Date:** June 2023 **Scale:** 1:100 @A2

The Studio
Drinkstone Office Park
Kempson Way
Bury St Edmunds
Suffolk IP32 7AR

A R C H I T E C T S

B - Client updates 19.09.23

**Revision:** A - updated following conservation officer comments 21.08.23